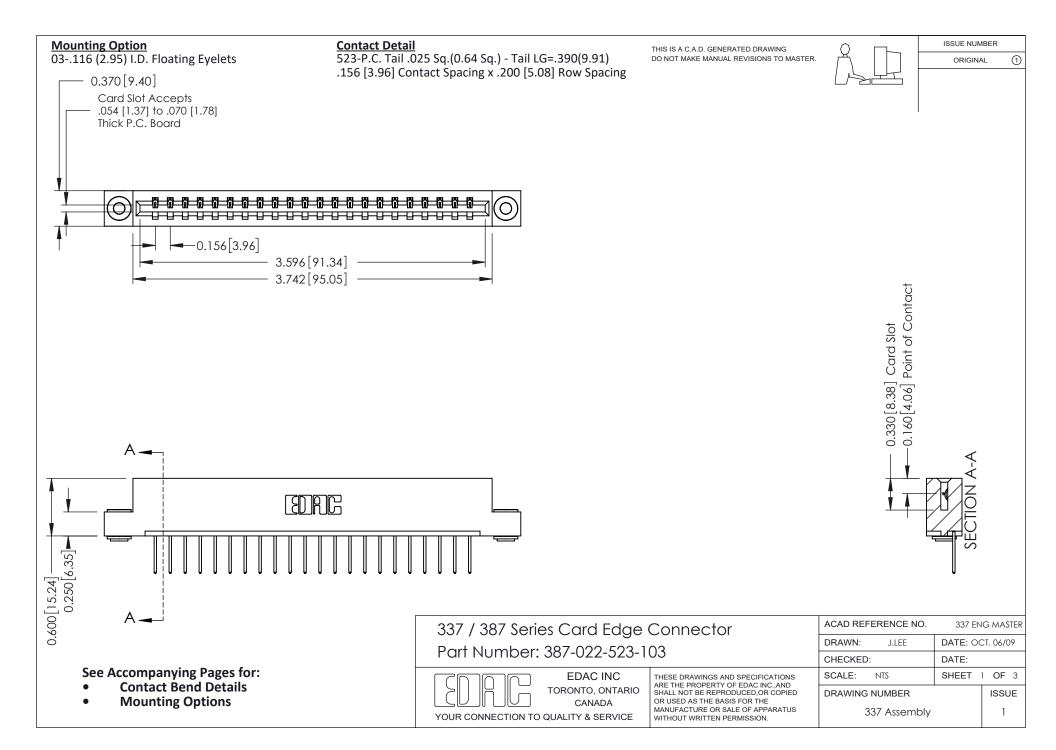

ISSUE NUMBER

ORIGINAL

1



| 337 / 387 Series Card Edge Connector<br>Contact Bend Detail           |                                                                                                                                                                                                  | ACAD REFERENCE NO. 337 E |                  | G MASTER      |
|-----------------------------------------------------------------------|--------------------------------------------------------------------------------------------------------------------------------------------------------------------------------------------------|--------------------------|------------------|---------------|
|                                                                       |