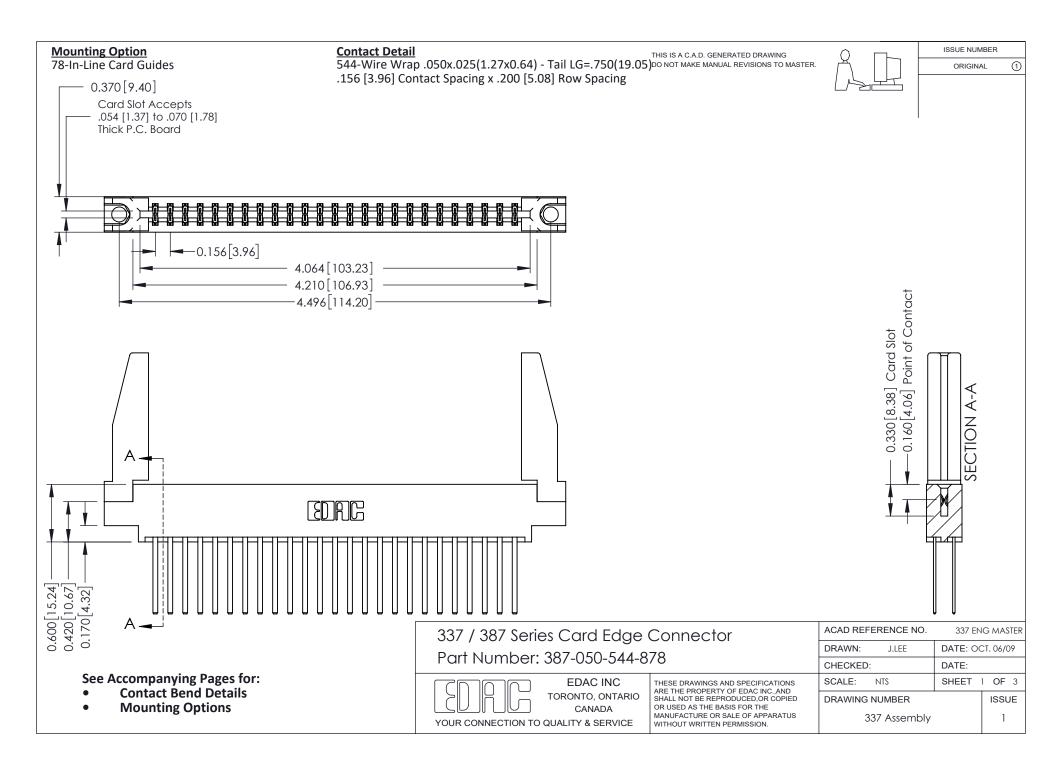

ISSUE NUMBER

ORIGINAL

1



| 337 / 387 Series Card Edge Connector<br>Contact Bend Detail           |                                                                                                                                                                                                  | ACAD REFERENCE NO. 337 E |                  | G MASTER      |
|-----------------------------------------------------------------------|--------------------------------------------------------------------------------------------------------------------------------------------------------------------------------------------------|--------------------------|------------------|---------------|
|                                                                       |