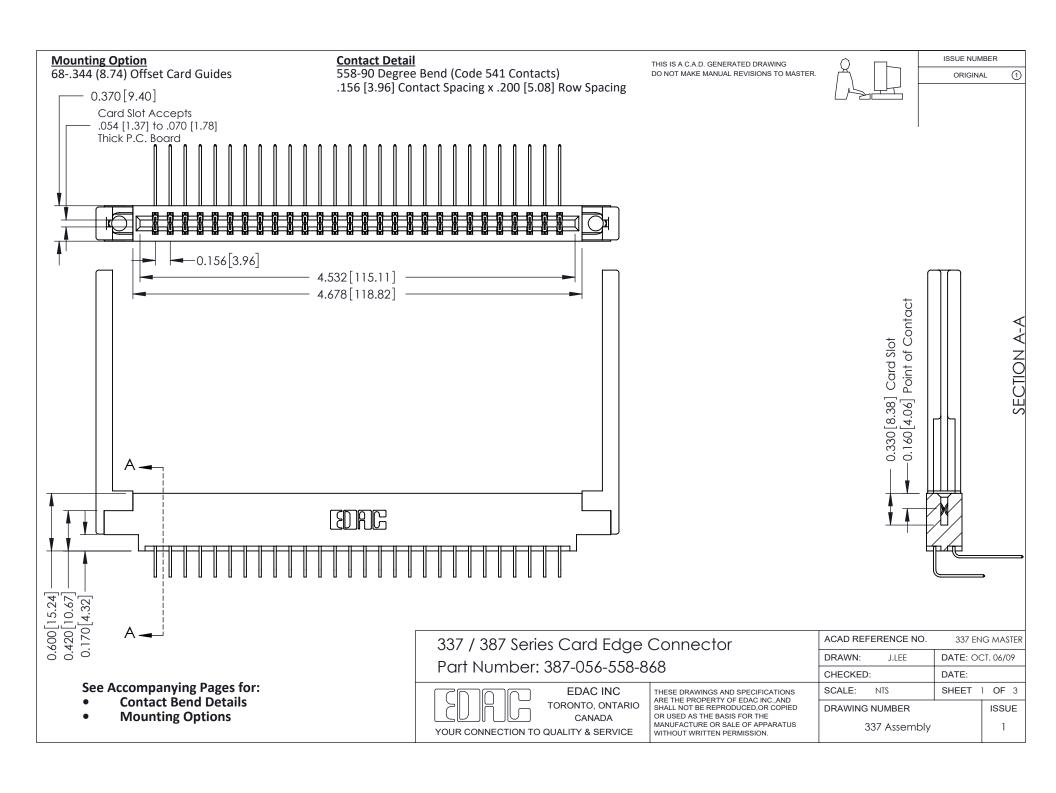

ISSUE NUMBER

ORIGINAL

1

| 337 / 387 Series Card Edge Connector<br>Contact Bend Detail           |                                                                                                                                                                                                  | ACAD REFERENCE NO. 337 E |                  | G MASTER      |
|-----------------------------------------------------------------------|--------------------------------------------------------------------------------------------------------------------------------------------------------------------------------------------------|--------------------------|------------------|---------------|
|                                                                       |                                                                                                                                                                                                  | DRAWN: J.LEE             | DATE: OCT. 06/09 |               |
|                                                                       |                                                                                                                                                                                                  | CHECKED: DATE:           |                  |               |
| EDAC INC TORONTO, ONTARIO CANADA YOUR CONNECTION TO QUALITY & SERVICE | THESE DRAWINGS AND SPECIFICATIONS ARE THE PROPERTY OF EDAC INC.,AND SHALL NOT BE REPRODUCED, OR COPIED OR USED AS THE BASIS FOR THE MANUFACTURE OR SALE OF APPARATUS WITHOUT WRITTEN PERMISSION. | SCALE: NTS               | SHEET            | 2 <b>OF</b> 3 |
|                                                                       |                                                                                                                                                                                                  | DRAWING NUMBER           |                  | ISSUE         |
|                                                                       |                                                                                                                                                                                                  | 337 Assembly             |                  | 1             |