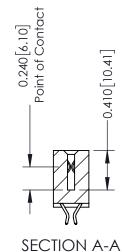

## **Contact Detail**

556-Extender Board Bend (Code 520 Contacts) .100 [2.54] Contact Spacing x .200 [5.08] Row Spacing

1

| Part Number: 392-010-556-207    |  |
|---------------------------------|--|
| 1 dil Norriber, 372-010-336-207 |  |