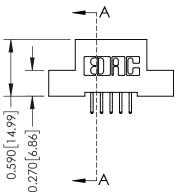

## **See Accompanying Pages for:**

- **Contact Bend Details**
- **Mounting Options**

| 342 / 392 Series Card Edge           | 12 / 392 Series Card Edge Connector                                                              |          | ACAD REFERENCE NO. 342 ENG MASTER |          |          |  |
|--------------------------------------|--------------------------------------------------------------------------------------------------|----------|-----------------------------------|----------|----------|--|
| Contact Bend Detail                  |                                                                                                  | DRAWN:   | J.LEE                             | DATE: OC | T. 06/09 |  |
|                                      |                                                                                                  | CHECKED: |                                   | DATE:    |          |  |
| EDAC INC                             | THESE DRAWINGS AND SPECIFICATIONS ARE THE PROPERTY OF EDAC INCAND                                | SCALE:   | NTS                               | SHEET :  | 2 OF 3   |  |
| TORONTO, ONTARIO                     | SHALL NOT BE REPRODUCED, OR COPIED OR USED AS THE BASIS FOR THE MANUFACTURE OR SALE OF APPARATUS | DRAWING  | NUMBER                            |          | ISSUE    |  |
| YOUR CONNECTION TO QUALITY & SERVICE |                                                                                                  | 3        | 42 Assembly                       |          | 1        |  |