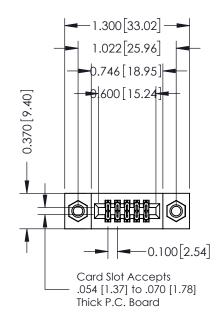

## **See Accompanying Pages for:**

- **Contact Bend Details**
- **Mounting Options**

YOUR CONNECTION TO QUALITY & SERVICE

SHEET 1 OF 3 NTS 342 Assembly

J.LEE

342 ENG MASTER

DATE: OCT. 06/09

THIS IS A C.A.D. GENERATED DRAWING DO NOT MAKE MANUAL REVISIONS TO MASTER. ISSUE NUMBER

ORIGINAL

1