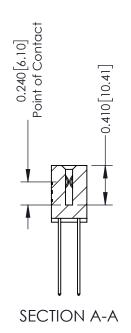

## **See Accompanying Pages for:**

- **Contact Bend Details**
- **Mounting Options**

**Contact Detail** 

CUITACL DETAIL

THIS IS A C.A.D. GENERATED DRAWING

544-Wire Wrap .050x.025(1.27x0.64) - Tail LG=.760(19.30)

THIS IS A C.A.D. GENERATED DRAWING DO NOT MAKE MANUAL REVISIONS TO MASTER. ISSUE NUMBER

ORIGINAL

1

| 342 / 392 Series Card Edge Connector<br>Contact Bend Detail |                                                                                                                                                                                                 | ACAD REFERENCE NO. 342 ENG MASTER |             |                  |        |  |
|-------------------------------------------------------------|-------------------------------------------------------------------------------------------------------------------------------------------------------------------------------------------------|-----------------------------------|-------------|------------------|--------|--|
|                                                             |                                                                                                                                                                                                 | DRAWN:                            | J.LEE       | DATE: OCT. 06/09 |        |  |
|                                                             |                                                                                                                                                                                                 | CHECKED:                          |             | DATE:            |        |  |
| TORONTO, ONTARIO                                            | THESE DRAWINGS AND SPECIFICATIONS ARE THE PROPERTY OF EDAC INC.,AND SHALL NOT BE REPRODUCED,OR COPIED OR USED AS THE BASIS FOR THE MANUFACTURE OR SALE OF APPARATUS WITHOUT WRITTEN PERMISSION. | SCALE:                            | NTS         | SHEET :          | 2 OF 3 |  |
|                                                             |                                                                                                                                                                                                 | DRAWING                           | NUMBER      |                  | ISSUE  |  |
| YOUR CONNECTION TO QUALITY & SERVICE                        |                                                                                                                                                                                                 | 3                                 | 42 Assembly |                  | 1      |  |