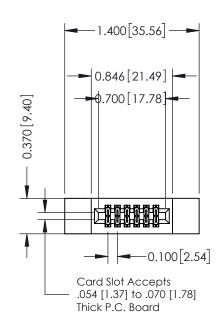

DO NOT MAKE MANUAL REVISIONS TO MASTER.

.100 [2.54] Contact Spacing x .200 [5.08] Row Spacing

| 342 / 392 Card Edge Connector<br>Part Number: 392-012-544-212 |                                                                   | ACAD REFERENCE NO. 342 ENG MASTER |          |         |           |  |
|---------------------------------------------------------------|-------------------------------------------------------------------|-----------------------------------|----------|---------|-----------|--|
|                                                               |                                                                   | DRAWN:                            | J.LEE    | DATE: O | CT. 06/09 |  |
|                                                               |                                                                   | CHECKED:                          |          | DATE:   |           |  |
| COOO EDAC INC                                                 | THESE DRAWINGS AND SPECIFICATIONS ARE THE PROPERTY OF EDAC INCAND | SCALE: N                          | S        | SHEET ' | 1 OF 3    |  |
| TORONTO, ONTARIO                                              | SHALL NOT BE REPRODUCED,OR COPIED  OR USED AS THE BASIS FOR THE   | DRAWING NU                        | JMBER    |         | ISSUE     |  |
| CANADA CANADA                                                 | MANUFACTURE OR SALE OF APPARATUS                                  | 342                               | Assembly |         | 1         |  |