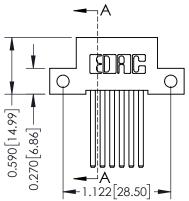

## **Mounting Option**

12-.128 (3.25) Dia. Side Mounting Holes

THIS IS A C.A.D. GENERATED DRAWING DO NOT MAKE MANUAL REVISIONS TO MASTER

ISSUE NUMBER

ORIGINAL

1

| 342 / 392 Card Edge Connector<br>Mounting Options |                                                                                                                                                                                                | ACAD REFERENCE NO. 342 ENG MASTER |                         |        |  |  |
|---------------------------------------------------|------------------------------------------------------------------------------------------------------------------------------------------------------------------------------------------------|-----------------------------------|-------------------------|--------|--|--|
|                                                   |                                                                                                                                                                                                | DRAWN: J.LEE                      | DATE: <b>OCT. 06/09</b> |        |  |  |
|                                                   |                                                                                                                                                                                                | CHECKED:                          | DATE:                   |        |  |  |
| TORONTO, ONTARIO                                  | THESE DRAWINGS AND SPECIFICATIONS ARE THE PROPERTY OF EDAC INCAND SHALL NOT BE REPRODUCED, OR COPIED OR USED AS THE BASIS FOR THE MANUFACTURE OR SALE OF APPARATUS WITHOUT WRITTEN PERMISSION. | SCALE: NTS                        | SHEET :                 | 3 OF 3 |  |  |
|                                                   |                                                                                                                                                                                                | DRAWING NUMBER                    | •                       | ISSUE  |  |  |
| YOUR CONNECTION TO QUALITY & SERVICE              |                                                                                                                                                                                                | 342 Assembly                      |                         | 1      |  |  |