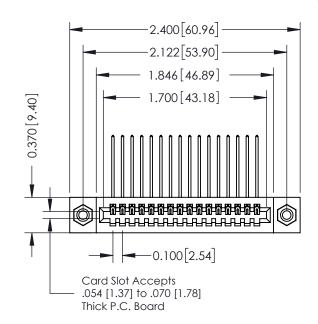

## 342 / 392 Card Edge Connector Part Number: 392-016-559-108

YOUR CONNECTION TO QUALITY & SERVICE

|   | ACAD REFERENCE NO. 342 ENG MASTER |                  |  |
|---|-----------------------------------|------------------|--|
|   | DRAWN: J.LEE                      | DATE: OCT. 06/09 |  |
|   | CHECKED:                          | DATE:            |  |
|   | SCALE: NTS                        | SHEET 1 OF 3     |  |
| ) | DRAWING NUMBER                    | ISSUE            |  |
|   | 342 Assembly                      | 1                |  |

| SECTION A-A |
|-------------|
|             |

| See | Accompai | nying | <b>Pages</b> | for: |
|-----|----------|-------|--------------|------|

- **Contact Bend Details**
- **Mounting Options**

THIS IS A C.A.D. GENERATED DRAWING DO NOT MAKE MANUAL REVISIONS TO MASTER. ISSUE NUMBER