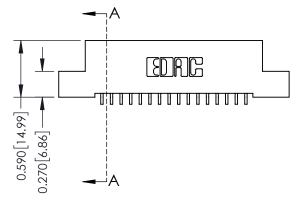

| SECTION A-A |
|-------------|
|             |

| See | Accompai | nying | <b>Pages</b> | for: |
|-----|----------|-------|--------------|------|

- **Contact Bend Details**
- **Mounting Options**

THIS IS A C.A.D. GENERATED DRAWING DO NOT MAKE MANUAL REVISIONS TO MASTER. ISSUE NUMBER