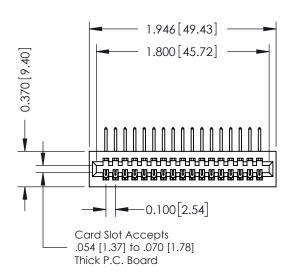

## **See Accompanying Pages for:**

- **Contact Bend Details**
- **Mounting Options**

| 342 / 392 Card Edge Connector |
|-------------------------------|
| Part Number: 392-017-558-101  |

|   | ACAD REFERENCE NO | . 342 ENG MASTER |
|---|-------------------|------------------|
|   | DRAWN: J.LEE      | DATE: OCT. 06/09 |
|   | CHECKED:          | DATE:            |
|   | SCALE: NTS        | SHEET 1 OF 3     |
| ) | DRAWING NUMBER    | ISSUE            |