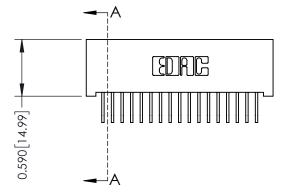

342 Assembly

THIS IS A C.A.D. GENERATED DRAWING DO NOT MAKE MANUAL REVISIONS TO MASTER. ISSUE NUMBER

ORIGINAL

1

| 342 / 392 Series Card Edge Connector |                                                                                                                                           |          | ACAD REFERENCE NO. 342 ENG MASTER |                  |        |  |
|--------------------------------------|-------------------------------------------------------------------------------------------------------------------------------------------|----------|-----------------------------------|------------------|--------|--|
| Contact Bend Detail                  |                                                                                                                                           | DRAWN:   | J.LEE                             | DATE: OCT. 06/09 |        |  |
| Comaci bena Deraii                   |                                                                                                                                           | CHECKED: |                                   | DATE:            |        |  |
| TORONTO, ONTARIO                     | THESE DRAWINGS AND SPECIFICATIONS<br>ARE THE PROPERTY OF EDAC INCAND<br>SHALL NOT BE REPRODUCED,OR COPIED<br>OR USED AS THE BASIS FOR THE | SCALE:   | NTS                               | SHEET :          | 2 OF 3 |  |
|                                      |                                                                                                                                           | DRAWING  | NUMBER                            |                  | ISSUE  |  |
| YOUR CONNECTION TO QUALITY & SERVICE | MANUFACTURE OR SALE OF APPARATUS                                                                                                          | 3        | 42 Assembly                       |                  | 1      |  |