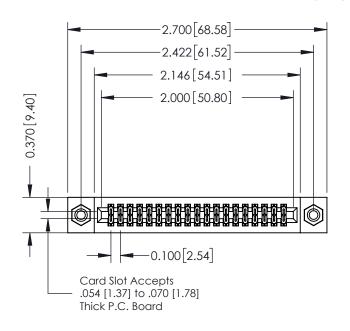

## **Mounting Option**

08-#4-40 Unified Threaded Inserts

## **Contact Detail**

520-P.C. Tail .030x.018(0.76x0.46) - Tail LG=.185(4.70) .100 [2.54] Contact Spacing x .200 [5.08] Row Spacing

## **See Accompanying Pages for:**

- **Contact Bend Details**
- **Mounting Options**

| 342 / 392 Card Edge Connector |
|-------------------------------|
| Part Number: 392-038-520-208  |

YOUR CONNECTION TO QUALITY & SERVICE