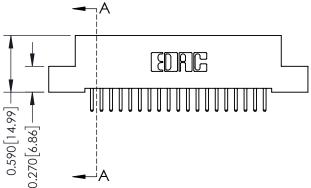

## 0.240 [6.10] Point of Contact 0.410[10.41] **SECTION A-A**

## **See Accompanying Pages for:**

- **Contact Bend Details**
- **Mounting Options**

| 342 / 392 Card Edge Connector |
|-------------------------------|
| Part Number: 392-038-520-208  |

YOUR CONNECTION TO QUALITY & SERVICE