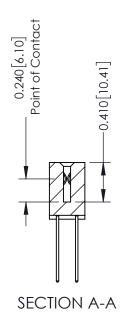

## **Contact Detail**

542-Wire Wrap .025 Sq.(0.64 Sq.) - Tail LG=.655(16.64) .100 [2.54] Contact Spacing x .200 [5.08] Row Spacing