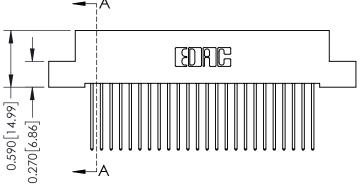

## **Mounting Option**

02-.128 (3.25) Wide Mounting Slots

THIS IS A C.A.D. GENERATED DRAWING DO NOT MAKE MANUAL REVISIONS TO MASTER

ISSUE NUMBER

ORIGINAL

1

| 342 / 392 Card Edge Connector<br>Mounting Options |                                                                                                                                     | ACAD REFERENCE NO. 342 ENG MASTER |                         |        |  |  |
|---------------------------------------------------|-------------------------------------------------------------------------------------------------------------------------------------|-----------------------------------|-------------------------|--------|--|--|
|                                                   |                                                                                                                                     | DRAWN: J.LEE                      | DATE: <b>OCT. 06/09</b> |        |  |  |
|                                                   |                                                                                                                                     | CHECKED:                          | DATE:                   |        |  |  |
| EDAC INC                                          | ARE THE PROPERTY OF EDAC INC., AND SHALL NOT BE REPRODUCED, OR COPIED OR USED AS THE BASIS FOR THE MANUFACTURE OR SALE OF APPARATUS | SCALE: NTS                        | SHEET :                 | 3 OF 3 |  |  |
| TORONTO, ONTARIO                                  |                                                                                                                                     | DRAWING NUMBER                    | •                       | ISSUE  |  |  |
| YOUR CONNECTION TO QUALITY & SERVICE              |                                                                                                                                     | 342 Assembly                      |                         | 1      |  |  |