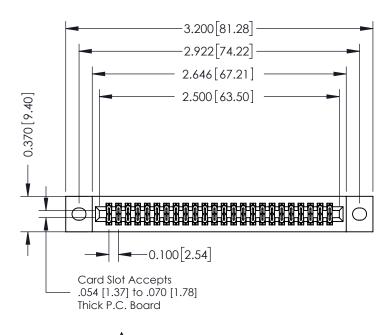

## **See Accompanying Pages for:**

- **Contact Bend Details**
- **Mounting Options**

| 342 / 392 Card Edge Connector |
|-------------------------------|
| Part Number: 392-048-542-202  |

342 ENG MASTER DATE: OCT. 06/09 J.LEE SHEET 1 OF 3 NTS

342 Assembly

THIS IS A C.A.D. GENERATED DRAWING DO NOT MAKE MANUAL REVISIONS TO MASTER. ISSUE NUMBER

ORIGINAL

1

| 342 / 392 Series Card Edge Connector<br>Contact Bend Detail |                                                                                                                                     | ACAD REFERENCE NO. 342 ENG MASTER |             |          |          |
|-------------------------------------------------------------|-------------------------------------------------------------------------------------------------------------------------------------|-----------------------------------|-------------|----------|----------|
|                                                             |                                                                                                                                     | DRAWN:                            | J.LEE       | DATE: OC | T. 06/09 |
|                                                             |                                                                                                                                     | CHECKED:                          |             | DATE:    |          |
| EDAC INC                                                    | ARE THE PROPERTY OF EDAC INC.,AND — SHALL NOT BE REPRODUCED,OR COPIED OR USED AS THE BASIS FOR THE MANUFACTURE OR SALE OF APPARATUS | SCALE:                            | NTS         | SHEET :  | 2 OF 3   |
| TORONTO, ONTARIO                                            |                                                                                                                                     | DRAWING                           | NUMBER      |          | ISSUE    |
| YOUR CONNECTION TO QUALITY & SERVICE                        |                                                                                                                                     | 3                                 | 42 Assembly |          | 1        |