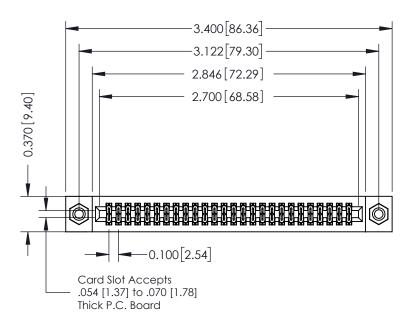

## **See Accompanying Pages for:**

- **Contact Bend Details**
- **Mounting Options**

342 / 392 Card Edge Connector Part Number: 392-052-540-208

YOUR CONNECTION TO QUALITY & SERVICE

| ACAD REFERENCE NO. 342 ENG MASTER |                  |  |  |  |
|-----------------------------------|------------------|--|--|--|
| DRAWN: J.LEE                      | DATE: OCT. 06/09 |  |  |  |
| CHECKED:                          | DATE:            |  |  |  |
| SCALE: NTS                        | SHEET 1 OF 3     |  |  |  |
| DRAWING NUMBER                    | ISSUE            |  |  |  |