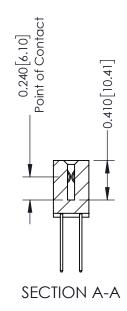

## **Contact Detail**

540-Wire Wrap .025 Sq.(0.64 Sq.) - Tail LG=.570(14.48) .100 [2.54] Contact Spacing x .200 [5.08] Row Spacing