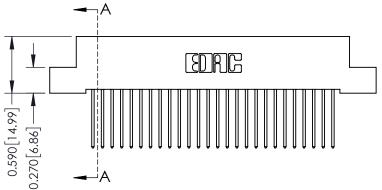

342 Assembly

THIS IS A C.A.D. GENERATED DRAWING DO NOT MAKE MANUAL REVISIONS TO MASTER. ISSUE NUMBER

ORIGINAL

1

| 342 / 392 Series Card Edge Connector<br>Contact Bend Detail |                                                                                                                                   | ACAD REFERENCE NO. 342 ENG MASTER |             |                  |        |
|-------------------------------------------------------------|-----------------------------------------------------------------------------------------------------------------------------------|-----------------------------------|-------------|------------------|--------|
|                                                             |                                                                                                                                   | DRAWN:                            | J.LEE       | DATE: OCT. 06/09 |        |
|                                                             |                                                                                                                                   | CHECKED:                          |             | DATE:            |        |
| EDAC INC                                                    | ARE THE PROPERTY OF EDAC INC.,AND SHALL NOT BE REPRODUCED,OR COPIED OR USED AS THE BASIS FOR THE MANUFACTURE OR SALE OF APPARATUS | SCALE:                            | NTS         | SHEET :          | 2 OF 3 |
| TORONTO, ONTARIO                                            |                                                                                                                                   | DRAWING                           | NUMBER      |                  | ISSUE  |
| YOUR CONNECTION TO QUALITY & SERVICE                        |                                                                                                                                   | 3                                 | 42 Assembly |                  | 1      |