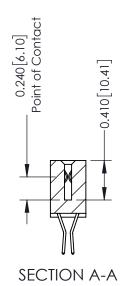

## **Contact Detail**

560-Extender Board Bend (Code 523 Contacts) .100 [2.54] Contact Spacing x .200 [5.08] Row Spacing