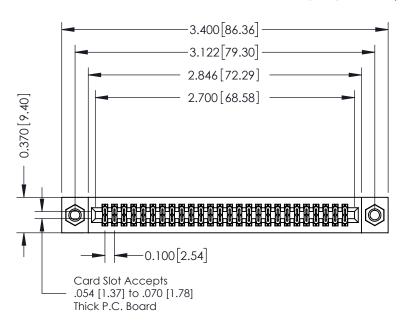

## **See Accompanying Pages for:**

- **Contact Bend Details**
- **Mounting Options**

| 342 / 392 Card Edge Connector |
|-------------------------------|
| Part Number: 392-052-560-207  |

YOUR CONNECTION TO QUALITY & SERVICE

342 ENG MASTER DATE: OCT. 06/09 J.LEE NTS SHEET 1 OF 3

342 Assembly

THIS IS A C.A.D. GENERATED DRAWING DO NOT MAKE MANUAL REVISIONS TO MASTER. ISSUE NUMBER

ORIGINAL

1

| 342 / 392 Series Card Edge Connector<br>Contact Bend Detail |                                                                                                                                     | ACAD REFERENCE NO. 342 ENG MASTER |             |          |          |
|-------------------------------------------------------------|-------------------------------------------------------------------------------------------------------------------------------------|-----------------------------------|-------------|----------|----------|
|                                                             |                                                                                                                                     | DRAWN:                            | J.LEE       | DATE: OC | T. 06/09 |
|                                                             |                                                                                                                                     | CHECKED                           | ):          | DATE:    |          |
| EDAC INC                                                    | ARE THE PROPERTY OF EDAC INC.,AND — SHALL NOT BE REPRODUCED,OR COPIED OR USED AS THE BASIS FOR THE MANUFACTURE OR SALE OF APPARATUS | SCALE:                            | NTS         | SHEET :  | 2 OF 3   |
| TORONTO, ONTARIO                                            |                                                                                                                                     | DRAWING                           | NUMBER      |          | ISSUE    |
| YOUR CONNECTION TO QUALITY & SERVICE                        |                                                                                                                                     | 3                                 | 42 Assembly |          | 1        |