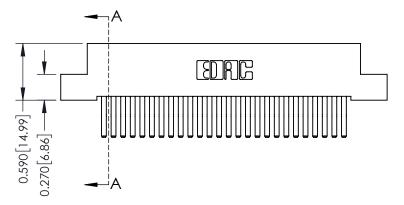

## **See Accompanying Pages for:**

- **Contact Bend Details**
- **Mounting Options**

| 342 / 392 Card Edge Connector |
|-------------------------------|
| Part Number: 392-052-560-207  |

YOUR CONNECTION TO QUALITY & SERVICE

342 ENG MASTER DATE: OCT. 06/09 J.LEE NTS SHEET 1 OF 3

342 Assembly

THIS IS A C.A.D. GENERATED DRAWING DO NOT MAKE MANUAL REVISIONS TO MASTER. ISSUE NUMBER

ORIGINAL

1

| 342 / 392 Series Card Edge Connector<br>Contact Bend Detail |                                                                                                                                     | ACAD REFERENCE NO. 342 ENG MASTER |             |          |          |
|-------------------------------------------------------------|-------------------------------------------------------------------------------------------------------------------------------------|-----------------------------------|-------------|----------|----------|
|                                                             |                                                                                                                                     | DRAWN:                            | J.LEE       | DATE: OC | T. 06/09 |
|                                                             |                                                                                                                                     | CHECKED                           | ):          | DATE:    |          |
| EDAC INC                                                    | ARE THE PROPERTY OF EDAC INC.,AND — SHALL NOT BE REPRODUCED,OR COPIED OR USED AS THE BASIS FOR THE MANUFACTURE OR SALE OF APPARATUS | SCALE:                            | NTS         | SHEET :  | 2 OF 3   |
| TORONTO, ONTARIO                                            |                                                                                                                                     | DRAWING                           | NUMBER      |          | ISSUE    |
| YOUR CONNECTION TO QUALITY & SERVICE                        |                                                                                                                                     | 3                                 | 42 Assembly |          | 1        |