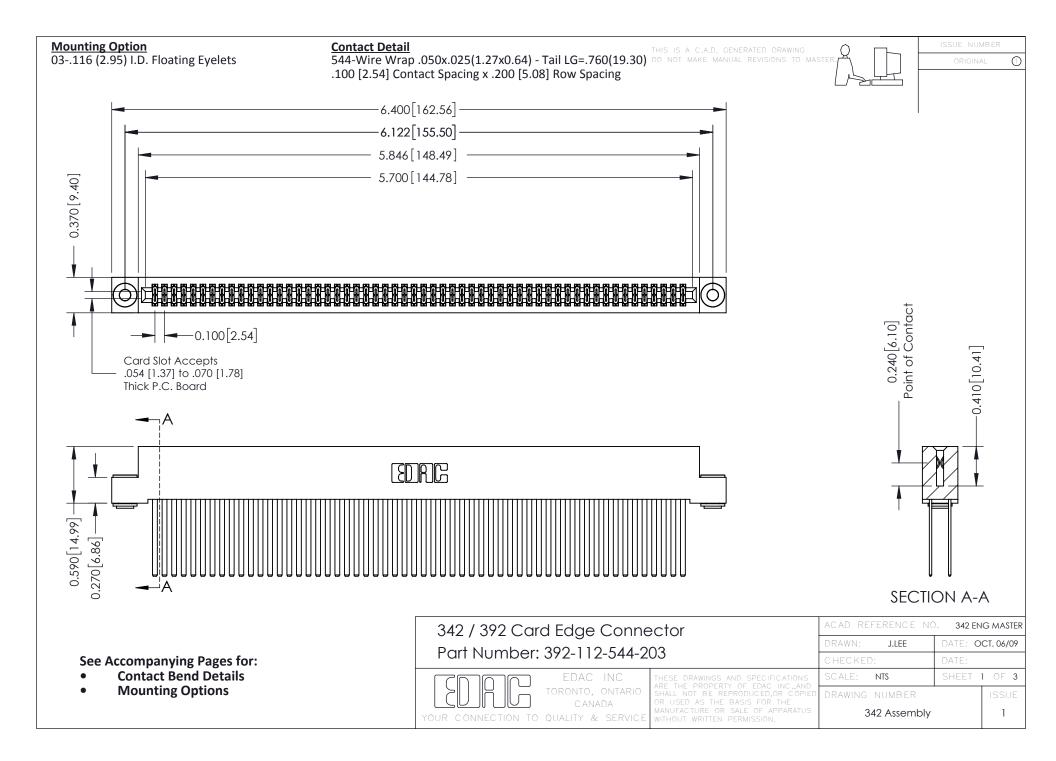

THIS IS A C.A.D. GENERATED DRAWING DO NOT MAKE MANUAL REVISIONS TO MASTER. ISSUE NUMBER

ORIGINAL

1



| 342 / 392 Series Card Edge Connector<br>Contact Bend Detail |                                                                                                                                                                                                  | ACAD REFERENCE NO. 342 ENG MASTER |             |                  |        |
|-------------------------------------------------------------|--------------------------------------------------------------------------------------------------------------------------------------------------------------------------------------------------|-----------------------------------|-------------|------------------|--------|
|