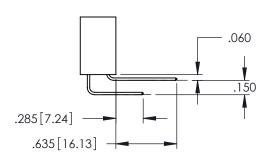

345-ENG-MASTER

..330[8.38] CARD SLOT .160[4.06] POINT OF CONTACT

**SECTION A-A** 

.107 [2.72] .082 [2.08] .157 [4] .232 [5.89] .125(3.18) to .210(5.33) .125(3.18) to .210(5.33) Outside Tails Outside Tails .045(1.14) to .060(1.52) .045(1.14) to .060(1.52) Between Tails Between Tails **Contact Code 555 Contact Code 556** 