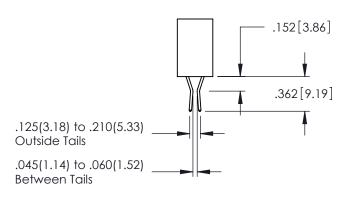

**Contact Code 558** 

## **Contact Code 559**

## Contact Code 560

INSULATOR MATERIAL: THERMOPLASTIC POLYESTER, UL 94V-0 DAP MATERIAL AVAILABLE UPON REQUEST

CONTACT MATERIAL; COPPER ALLOY CONTACT PLATING: GOLD ON THE MATING AREA, TIN PLATING ON THE CONTACT TAILS, NICKEL UNDERPLATE

345/395 SERIES CARD EDGE CONNECTOR CONTACT CODE 555,556,558,559,560 DIMENSIONS

YOUR CONNECTION TO QUALITY & SERVICE

|   | ACAD REFERENCE NO. 345-ENG-MASTER |                          |  |  |  |
|---|-----------------------------------|--------------------------|--|--|--|
|   | DRAWN: R.STA.MONICA               | DATE: <b>MAY.16/2017</b> |  |  |  |
|   | CHECKED:                          | DATE:                    |  |  |  |
|   | SCALE: 1:1                        | SHEET 2 OF 2             |  |  |  |
| D | DRAWING NUMBER                    | ISSUE                    |  |  |  |