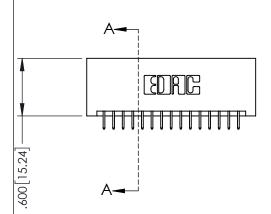

|   | ACAD REFERENCE NO   | . 345-ENG       | G-MASTER  |
|---|---------------------|-----------------|-----------|
|   | DRAWN: R.STA.MONICA | DATE: <b>MA</b> | Y.16/2017 |
|   | CHECKED:            | DATE:           |           |
|   | SCALE: 1:1          | SHEET '         | 1 OF 2    |
| ) | DRAWING NUMBER      |                 | ISSUE     |
|   | 345-ENG-MASTER      |                 | 1 1       |

345-ENG-MASTER

..330[8.38] CARD SLOT .160[4.06] POINT OF CONTACT

**SECTION A-A** 

.107 [2.72] .082 [2.08] .157 [4] .232 [5.89] .125(3.18) to .210(5.33) .125(3.18) to .210(5.33) Outside Tails Outside Tails .045(1.14) to .060(1.52) .045(1.14) to .060(1.52) Between Tails Between Tails **Contact Code 555 Contact Code 556** 