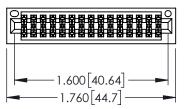

<u>Contact Dimensions:</u>
525-P.C. Tail .018 Sq.(0.46 Sq.) - Tail LG=.150(3.81)
.100 (2.54) Contact Spacing x .200 (5.08) Row Spacing

1

INSULATOR MATERIAL: THERMOPLASTIC PBT BLACK, UL 94V-0 CONTACT MATERIAL; COPPER TIN ALLOY

CONTACT PLATING: GOLD ON THE MATING AREA, TIN PLATING ON THE CONTACT TAILS, NICKEL UNDERPLATE

| 345/395 SERIES CARD EDGE CONNECTOR |
|------------------------------------|
| PART NUMBER: 395-030-525-201       |

|   | ACAD REFERENCE NO   | . 345-ENG       | G-MASTER  |
|---|---------------------|-----------------|-----------|
|   | DRAWN: R.STA.MONICA | DATE: <b>MA</b> | Y.16/2017 |
|   | CHECKED:            | DATE:           |           |
|   | SCALE: 1:1          | SHEET '         | 1 OF 2    |
| ) | DRAWING NUMBER      |                 | ISSUE     |
|   | 345-ENG-MASTER      |                 | 1 1       |