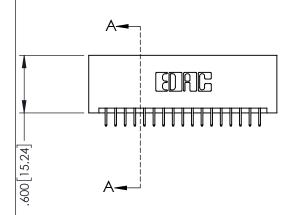

**SECTION A-A** 

345-ENG-MASTER

.107 [2.72] .082 [2.08] .157 [4] .232 [5.89] .125(3.18) to .210(5.33) .125(3.18) to .210(5.33) Outside Tails Outside Tails .045(1.14) to .060(1.52) .045(1.14) to .060(1.52) Between Tails Between Tails **Contact Code 555 Contact Code 556** 

345-ENG-MASTER