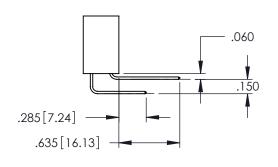

**Contact Code 558** 

## **Contact Code 559**

Contact Code 560

INSULATOR MATERIAL: THERMOPLASTIC POLYESTER, UL 94V-0 DAP MATERIAL AVAILABLE UPON REQUEST

CONTACT MATERIAL; COPPER ALLOY CONTACT PLATING: GOLD ON THE MATING AREA, TIN PLATING ON THE CONTACT TAILS, NICKEL UNDERPLATE

## 345/395 SERIES CARD EDGE CONNECTOR CONTACT CODE 555,556,558,559,560 DIMENSIONS

YOUR CONNECTION TO QUALITY & SERVICE

|   | ACAD REFERENCE N    | . 345-ENG-MASTER |
|---|---------------------|------------------|
|   | DRAWN: R.STA.MONICA | DATE:MAY.16/2017 |
|   | CHECKED:            | DATE:            |
|   | SCALE: 1:1          | SHEET 2 OF 2     |
| D | DRAWING NUMBER      | ISSUE            |