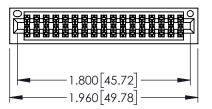

<u>Contact Dimensions:</u>
525-P.C. Tail .018 Sq.(0.46 Sq.) - Tail LG=.150(3.81)
.100 (2.54) Contact Spacing x .200 (5.08) Row Spacing

..330[8.38] CARD SLOT .160[4.06] POINT OF CONTACT

1

INSULATOR MATERIAL: THERMOPLASTIC PBT BLACK, UL 94V-0

CONTACT MATERIAL; COPPER TIN ALLOY CONTACT PLATING: GOLD ON THE MATING AREA, TIN PLATING ON THE CONTACT TAILS, NICKEL UNDERPLATE

| 345/395 SERIES CARD EDGE CONNECTOR |
|------------------------------------|
| PART NUMBER: 395-034-525-201       |

|   | ACAD REFERENCE NO. 345-ENG-MASTER |                 |           |  |
|---|-----------------------------------|-----------------|-----------|--|
|   | DRAWN: R.STA.MONICA               | DATE: <b>MA</b> | Y.16/2017 |  |
|   | CHECKED:                          | DATE:           |           |  |
|   | SCALE: 1:1                        | SHEET 1         | OF 2      |  |
| ) | DRAWING NUMBER                    |                 | ISSUE     |  |
|   | 24E ENIC MARTED                   |                 | 1         |  |