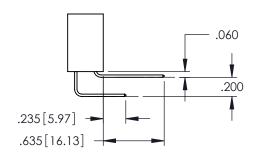

**Contact Code 558** 

## **Contact Code 559**

Contact Code 560

INSULATOR MATERIAL: THERMOPLASTIC POLYESTER, UL 94V-0 DAP MATERIAL AVAILABLE UPON REQUEST

CONTACT MATERIAL; COPPER ALLOY CONTACT PLATING: GOLD ON THE MATING AREA, TIN PLATING ON THE CONTACT TAILS, NICKEL UNDERPLATE

## 345/395 SERIES CARD EDGE CONNECTOR CONTACT CODE 555,556,558,559,560 DIMENSIONS

YOUR CONNECTION TO QUALITY & SERVICE

|   | ACAD REFERENCE N    | . 345-ENG-MASTER |
|---|---------------------|------------------|
|   | DRAWN: R.STA.MONICA | DATE:MAY.16/2017 |
|   | CHECKED:            | DATE:            |
|   | SCALE: 1:1          | SHEET 2 OF 2     |
| D | DRAWING NUMBER      | ISSUE            |