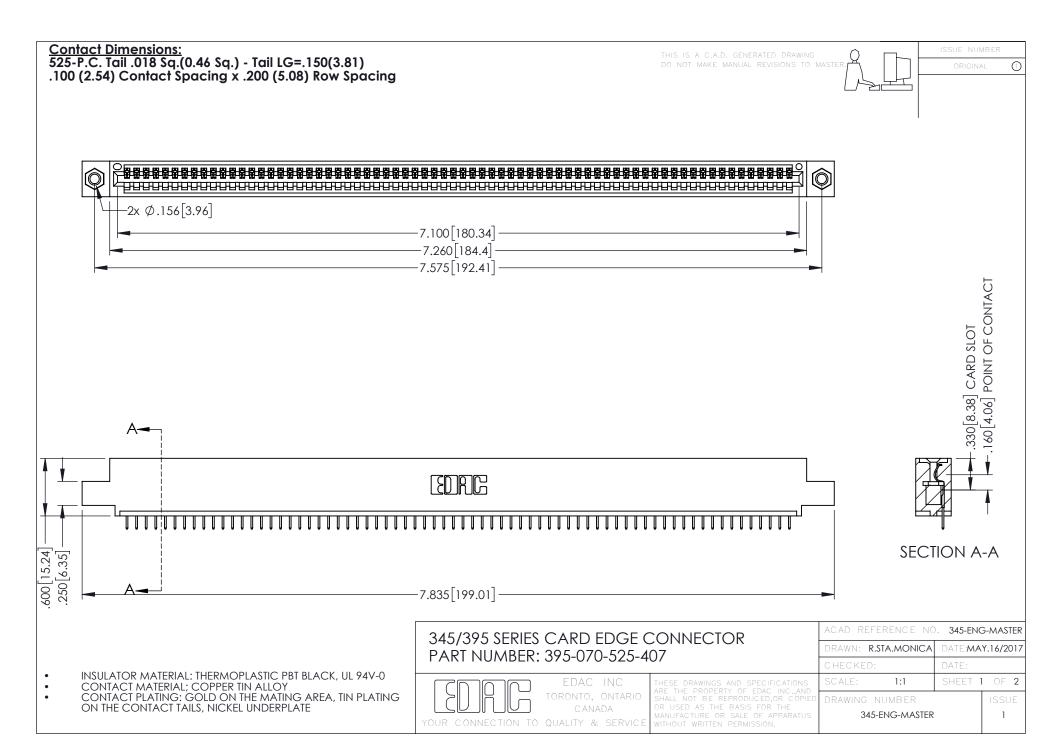

.107 [2.72] .082 [2.08] .157 [4] .232 [5.89] .125(3.18) to .210(5.33) .125(3.18) to .210(5.33) Outside Tails Outside Tails .045(1.14) to .060(1.52) .045(1.14) to .060(1.52) Between Tails Between Tails **Contact Code 555 Contact Code 556** 







**Contact Code 558** 

## **Contact Code 559**

Contact Code 560

INSULATOR MATERIAL: THERMOPLASTIC POLYESTER, UL 94V-0

DAP MATERIAL AVAILABLE UPON REQUEST

CONTACT MATERIAL; COPPER ALLOY

CONTACT PLATING: GOLD ON THE MATING AREA, TIN PLATING ON THE CONTACT TAILS, NICKEL UNDERPLATE

## 345/395 SERIES CARD EDGE CONNECTOR CONTACT CODE 555,556,558,559,560 DIMENSIONS

YOUR CONNECTION TO QUALITY & SERVICE

|    | ACAD REFERENCE NO. 345-ENG-MASTER |                  |
|----|-----------------------------------|------------------|
| 3  | DRAWN: R.STA