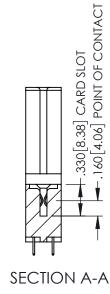

<u>Contact Dimensions:</u>
525-P.C. Tail .018 Sq.(0.46 Sq.) - Tail LG=.150(3.81)
.100 (2.54) Contact Spacing x .200 (5.08) Row Spacing

1

ACAD REFERENCE NO. 345-ENG-MASTER

DATE:MAY.16/2017

SHEET 1 OF 2

DRAWN: R.STA.MONICA

INSULATOR MATERIAL: THERMOPLASTIC PBT BLACK, UL 94V-0

CONTACT MATERIAL; COPPER TIN ALLOY

CONTACT PLATING: GOLD ON THE MATING AREA, TIN PLATING ON THE CONTACT TAILS, NICKEL UNDERPLATE

| 345/395 SERIES CARD EDGE CONNECTOR |
|------------------------------------|
| PART NUMBER: 395-092-525-588       |