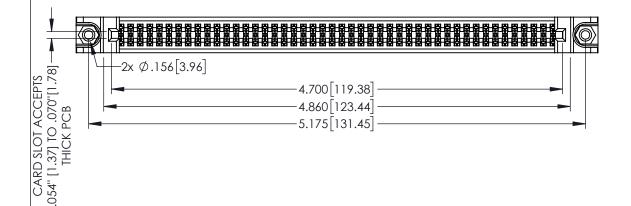

<u>Contact Dimensions:</u>
525-P.C. Tail .018 Sq.(0.46 Sq.) - Tail LG=.150(3.81)
.100 (2.54) Contact Spacing x .200 (5.08) Row Spacing

1

ACAD REFERENCE NO. 345-ENG-MASTER

DATE:MAY.16/2017

SHEET 1 OF 2

DRAWN: R.STA.MONICA

INSULATOR MATERIAL: THERMOPLASTIC PBT BLACK, UL 94V-0

CONTACT MATERIAL; COPPER TIN ALLOY

CONTACT PLATING: GOLD ON THE MATING AREA, TIN PLATING ON THE CONTACT TAILS, NICKEL UNDERPLATE

| 345/395 SERIES CARD EDGE CONNECTOR |
|------------------------------------|
| PART NUMBER: 395-092-525-588       |