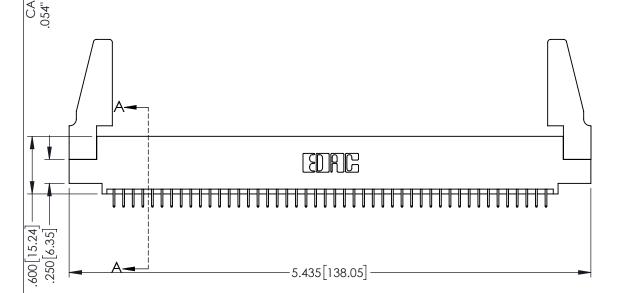

<u>Contact Dimensions:</u>
525-P.C. Tail .018 Sq.(0.46 Sq.) - Tail LG=.150(3.81)
.100 (2.54) Contact Spacing x .200 (5.08) Row Spacing

1

ACAD REFERENCE NO. 345-ENG-MASTER

DATE:MAY.16/2017

SHEET 1 OF 2

DRAWN: R.STA.MONICA

INSULATOR MATERIAL: THERMOPLASTIC PBT BLACK, UL 94V-0

CONTACT MATERIAL; COPPER TIN ALLOY

CONTACT PLATING: GOLD ON THE MATING AREA, TIN PLATING ON THE CONTACT TAILS, NICKEL UNDERPLATE

| 345/395 SERIES CARD EDGE CONNECTOR |
|------------------------------------|
| PART NUMBER: 395-092-525-588       |