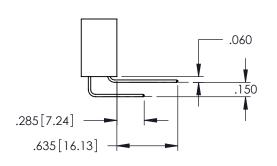

<u>Contact Dimensions:</u>
525-P.C. Tail .018 Sq.(0.46 Sq.) - Tail LG=.150(3.81)
.100 (2.54) Contact Spacing x .200 (5.08) Row Spacing

1

ACAD REFERENCE NO. 345-ENG-MASTER

DATE:MAY.16/2017

SHEET 1 OF 2

DRAWN: R.STA.MONICA