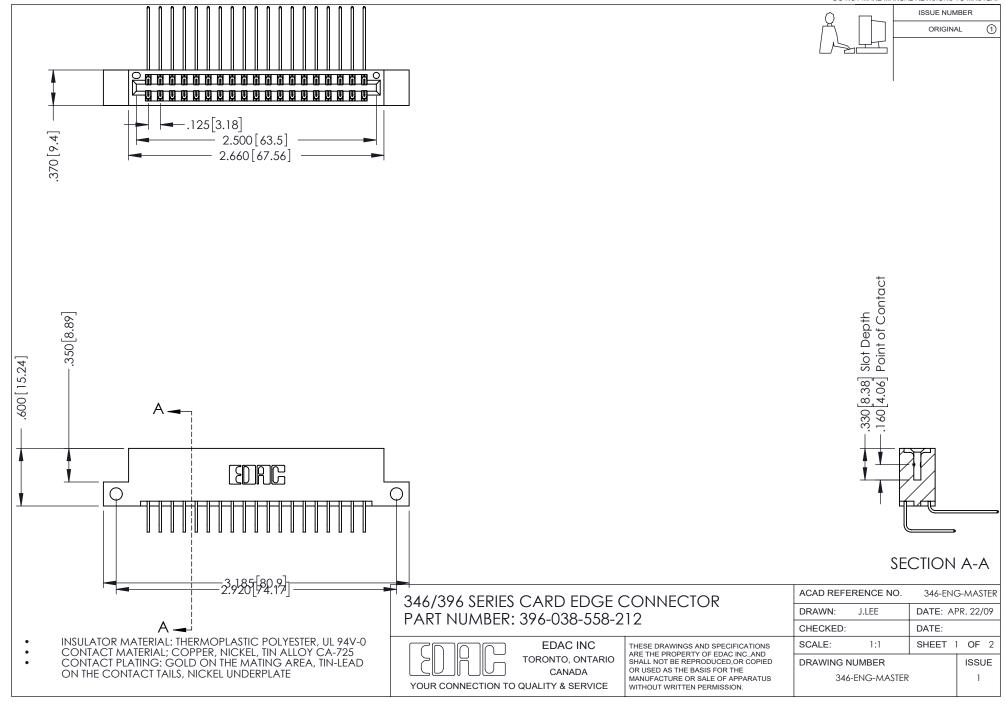

## **Contact Code 556**

INSULATOR MATERIAL: THERMOPLASTIC POLYESTER, UL 94V-0 CONTACT MATERIAL; COPPER, NICKEL, TIN ALLOY CA-725 CONTACT PLATING: GOLD ON THE MATING AREA, TIN-LEAD

ON THE CONTACT TAILS, NICKEL UNDERPLATE

## 346/396 SERIES CARD EDGE CONNECTOR CONTACT CODE 555,556,558,559,560 DIMENSIONS

YOUR CONNECTION TO QUALITY & SERVICE

**EDAC INC** TORONTO, ONTARIO CANADA

THESE DRAWINGS AND SPECIFICATIONS ARE THE PROPERTY OF EDAC INC.,AND SHALL NOT BE REPRODUCED, OR COPIED OR USED AS THE BASIS FOR THE MANUFACTURE OR SALE OF APPARATUS WITHOUT WRITTEN PERMISSION.