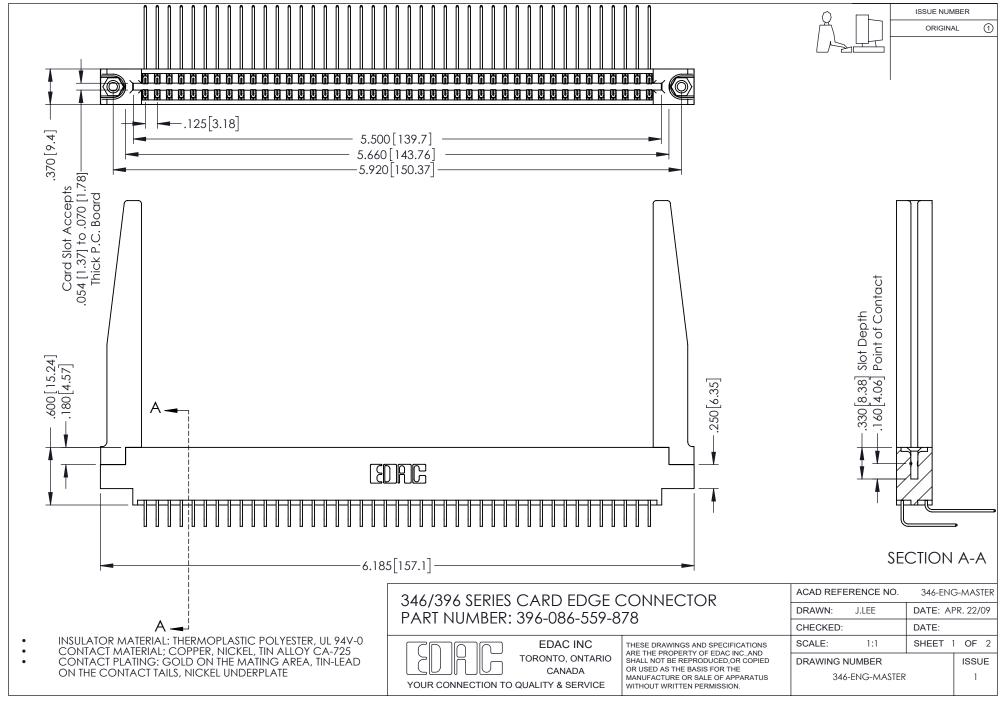

ISSUE NUMBER ORIGINAL 1

## **Contact Code 556**

INSULATOR MATERIAL: THERMOPLASTIC POLYESTER, UL 94V-0 CONTACT MATERIAL; COPPER, NICKEL, TIN ALLOY CA-725 CONTACT PLATING: GOLD ON THE MATING AREA, TIN-LEAD

ON THE CONTACT TAILS, NICKEL UNDERPLATE

## 346/396 SERIES CARD EDGE CONNECTOR CONTACT CODE 555,556,558,559,560 DIMENSIONS

YOUR CONNECTION TO QUALITY & SERVICE

**EDAC INC** TORONTO, ONTARIO CANADA

THESE DRAWINGS AND SPECIFICATIONS ARE THE PROPERTY OF EDAC INC.,AND SHALL NOT BE REPRODUCED, OR COPIED OR USED AS THE BASIS FOR THE MANUFACTURE OR SALE OF APPARATUS WITHOUT WRITTEN PERMISSION.

|  | ACAD REFERENCE NO. | 346-ENG-MASTER   |
|--|--------------------|------------------|
|  | DRAWN: J.LEE       | DATE: APR. 22/09 |
|  | CHECKED:           | DATE:            |
|  | SCALE: 1:1         | SHEET 2 OF 2     |
|  | DRAWING NUMBER     | ISSUE            |
|  | 346-ENG-MASTER     | 1                |