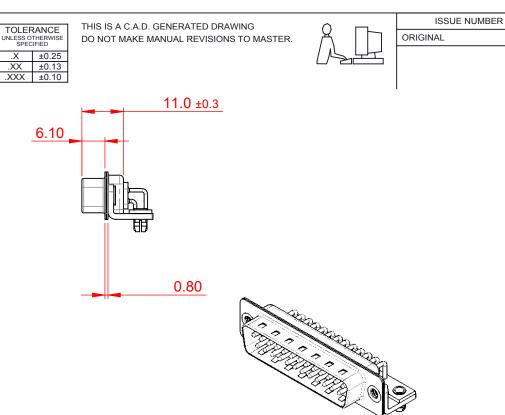

(1)

NOTES:

MATERIAL: HOUSING: PA6T, UL94V-0 SHELL: STEEL, Sn or Ni PLATED CONTACT: PRECISION MACHINED COPPER ALLOY SEE ORDERING GUIDE FOR CONTACT PLATING

OPERATING TEMPERATURE: -55°C ~ 125°C

CURRENT RATING: 5A PER CONTACT CONTACT RESISTANCE: 10mQ MAX. INSULATOR RESISTANCE: 5000MΩ min. DIELECTRIC WITHSTANDING VOLTAGE: 1000V AC rms