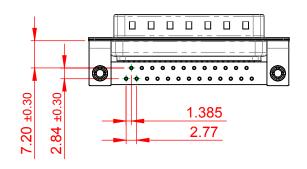

(1)

NOTES:

MATERIAL: HOUSING: PA6T, UL94V-0 SHELL: STEEL, Sn or Ni PLATED CONTACT: PRECISION MACHINED COPPER ALLOY SEE ORDERING GUIDE FOR CONTACT PLATING

OPERATING TEMPERATURE: -55°C ~ 125°C

CURRENT RATING: 5A PER CONTACT CONTACT RESISTANCE: 10mQ MAX. INSULATOR RESISTANCE: 5000MΩ min. DIELECTRIC WITHSTANDING VOLTAGE: 1000V AC rms