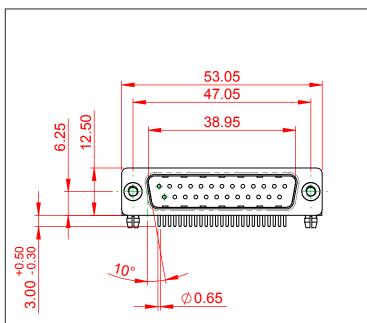

(1)

NOTES:

MATERIAL: HOUSING: PA6T, UL94V-0 SHELL: STEEL, Sn or Ni PLATED CONTACT: PRECISION MACHINED COPPER ALLOY SEE ORDERING GUIDE FOR CONTACT PLATING

OPERATING TEMPERATURE: -55°C ~ 125°C

CURRENT RATING: 5A PER CONTACT CONTACT RESISTANCE: 10mQ MAX. INSULATOR RESISTANCE: 5000MΩ min. DIELECTRIC WITHSTANDING VOLTAGE: 1000V AC rms