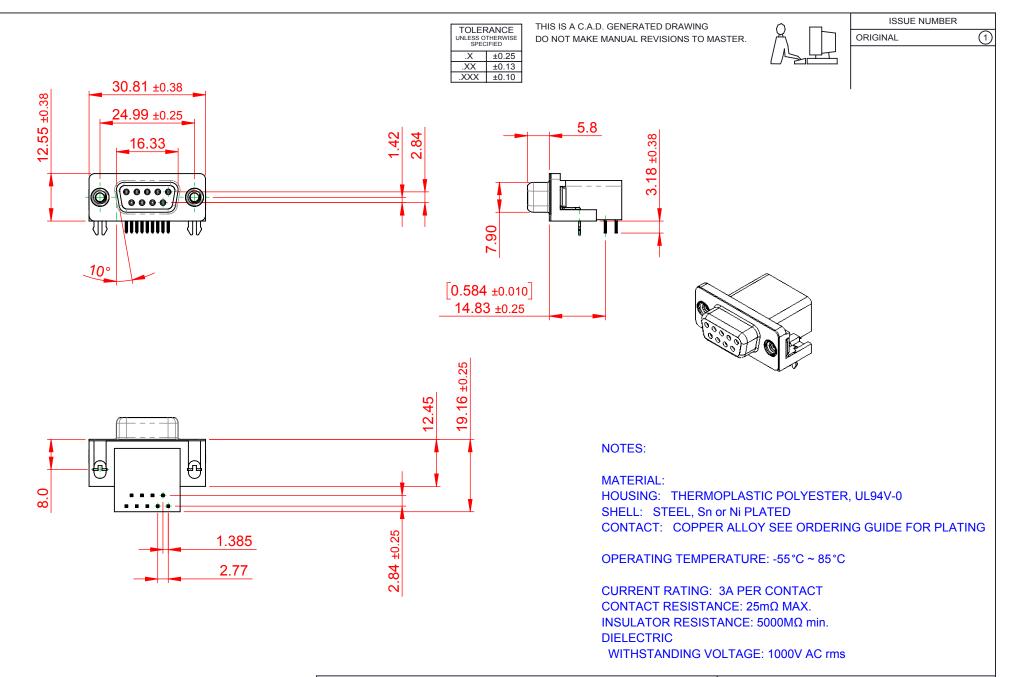

|                                        | 626 SERIES D-SUB CONNECTOR                                                                                                                                                                                     |                          | SW REFERENCE NO.: 626 ASSEMBLY |       |  |
|----------------------------------------|----------------------------------------------------------------------------------------------------------------------------------------------------------------------------------------------------------------|--------------------------|--------------------------------|-------|--|
| 626 SERIES D-SUB (                     |                                                                                                                                                                                                                |                          | DATE: AUG. 01/20               | 018   |  |
|                                        |                                                                                                                                                                                                                |                          | DATE:                          |       |  |
| EDAC INC<br>TORONTO, ONTARIO<br>CANADA | THESE DRAWINGS AND SPECIFICATIONS<br>ARE THE PROPERTY OF EDAC INC.,AND<br>SHALL NOT BE REPRODUCED,OR COPIED<br>OR USED AS THE BASIS FOR THE<br>MANUFACTURE OR SALE OF APPARATUS<br>WITHOUT WRITTEN PERMISSION. | SCALE: 1:1               | SHEET 1 OF                     | 1     |  |
|                                        |                                                                                                                                                                                                                | DRAWING NUMBER: 626-009- | ·662-531                       | ISSUE |  |
| YOUR CONNECTION TO QUALITY & SERVICE   |                                                                                                                                                                                                                | PART NUMBER: 626-009     | 662-531                        | 1     |  |

THIS SERIES FULLY CONFORMS TO THE EUROPEAN UNION DIRECTIVES 2011/65/EU FOR RoHS COMPLIANCY.