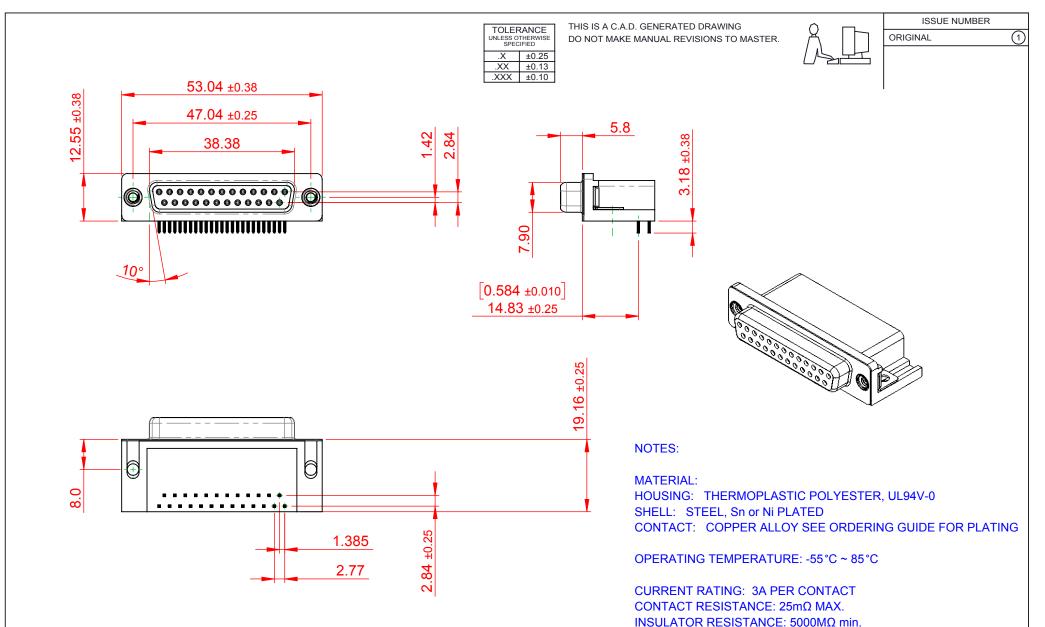

626 SERIES D-SUB CONNECTOR

YOUR CONNECTION TO QUALITY & SERVICE

EDAC INC TORONTO, ONTARIO CANADA

THESE DRAWINGS AND SPECIFICATIONS ARE THE PROPERTY OF EDAC INC..AND SHALL NOT BE REPRODUCED, OR COPIED OR USED AS THE BASIS FOR THE MANUFACTURE OR SALE OF APPARATUS WITHOUT WRITTEN PERMISSION.

**DIELECTRIC** 

WITHSTANDING VOLTAGE: 1000V AC rms

PART NUMBER:

SW REFERENCE NO.: 626 ASSEMBLY DRAWN: DATE: AUG. 01/2018 CHECKED: DATE: OF SCALE: 1:1 SHEET 626-025-362-511 ISSUE DRAWING NUMBER:

626-025-362-511