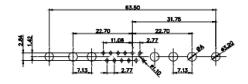

THIS IS A C.A.D. GENERATED DRAWING DO NOT MAKE MANUAL REVISIONS TO MASTER.

ISSUE NUMBER

(1)

## NOTES:

MATERIAL: HOUSING: THERMOPLASTIC POLYESTER, UL94V-0 SHELL: STEEL, Sn or Ni PLATED CONTACT: COPPER ALLOY SEE ORDERING GUIDE FOR PLATING

OPERATING TEMPERATURE: -55°C ~ 125°C

SIGNAL CONTACT CURRENT RATING: 5A PER CONTACT SIGNAL CONTACT RESISTANCE:  $10m\Omega$  MAX. INSULATOR RESISTANCE:  $5000M\Omega$  min. DIELECTRIC WITHSTANDING VOLTAGE: 1000V AC rms