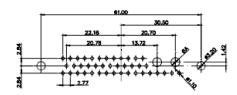

3W3 / 3WK3

5W1 Male/Female

7W2 Male/Female

(1)

21W4 Male/Female

PART NUMBER:

627-17W2224-5NC

|                                                                                                                                                                                                                                                                                                                                                                                                                                                                                                                                                                                                                                                                                                                                                                                                                                                                                                                                                                                                                                                                                                                                                                                                                                                                                                                                                                                                                                                                                                                                                                                                                                                                                                                                                                                                                                                                                                                                                                                                                                                                                                                                                                                                                                                                                                                                                                                                                                                                                                                                                                                                      |                                                                              | 33.30<br>15.60<br>1.38<br>1.39<br>1.39<br>1.39<br>0<br>0<br>0<br>0<br>0<br>0<br>0<br>0<br>0<br>0<br>0<br>0<br>0 |                                                                                                                                                                                                                                                                                                                                 | 63.50<br>31.75<br>08 9.70<br>04 9.70<br>04 9.70<br>04 9.70<br>04 9.70<br>04 9.70<br>05 9.70 |                    |  |
|------------------------------------------------------------------------------------------------------------------------------------------------------------------------------------------------------------------------------------------------------------------------------------------------------------------------------------------------------------------------------------------------------------------------------------------------------------------------------------------------------------------------------------------------------------------------------------------------------------------------------------------------------------------------------------------------------------------------------------------------------------------------------------------------------------------------------------------------------------------------------------------------------------------------------------------------------------------------------------------------------------------------------------------------------------------------------------------------------------------------------------------------------------------------------------------------------------------------------------------------------------------------------------------------------------------------------------------------------------------------------------------------------------------------------------------------------------------------------------------------------------------------------------------------------------------------------------------------------------------------------------------------------------------------------------------------------------------------------------------------------------------------------------------------------------------------------------------------------------------------------------------------------------------------------------------------------------------------------------------------------------------------------------------------------------------------------------------------------------------------------------------------------------------------------------------------------------------------------------------------------------------------------------------------------------------------------------------------------------------------------------------------------------------------------------------------------------------------------------------------------------------------------------------------------------------------------------------------------|------------------------------------------------------------------------------|-----------------------------------------------------------------------------------------------------------------|---------------------------------------------------------------------------------------------------------------------------------------------------------------------------------------------------------------------------------------------------------------------------------------------------------------------------------|------------------------------------------------------------------------------------------------------------------------------------------------------------------------------------------------------------------------------------------------------------------------------------------------------------------------------------------------------------------------------------------------------------------------------------------------------------------------------------------------------------------------------------------------------------------------------------------------------------------------------------------------------------------------------------------------------------------------------------------------------------------------------------------------------------------------------------------------------------------------------------------------------------------------------------------------------------------------------------------------------------------------------------------------------------------------------------------------------------------------------------------------------------------------------------------------------------------------------------------------------------------------------------------------------------------------------------------------------------------------------------------------------------------------------------------------------------------------------------------------------------------------------------------------------------------------------------------------------------------------------------------------------------------------------------------------------------------------------------------------------------------------------------------------------------------------------------------------------------------------------------------------------------------------------------------------------------------------------------------------------------------------------------------------------------------------------------------------------------------------------------------------------------------------------------------------------------------------------------------------------------------------------------------------------------------------------------------------------------------------------------------------------------------------------------------------------------------------------------------------------------------------------------------------------------------------------------------------------|--------------------|--|
|                                                                                                                                                                                                                                                                                                                                                                                                                                                                                                                                                                                                                                                                                                                                                                                                                                                                                                                                                                                                                                                                                                                                                                                                                                                                                                                                                                                                                                                                                                                                                                                                                                                                                                                                                                                                                                                                                                                                                                                                                                                                                                                                                                                                                                                                                                                                                                                                                                                                                                                                                                                                      | 11W                                                                          | 1 Male/Female                                                                                                   | 27W2 Male/Female                                                                                                                                                                                                                                                                                                                | e                                                                                                                                                                                                                                                                                                                                                                                                                                                                                                                                                                                                                                                                                                                                                                                                                                                                                                                                                                                                                                                                                                                                                                                                                                                                                                                                                                                                                                                                                                                                                                                                                                                                                                                                                                                                                                                                                                                                                                                                                                                                                                                                                                                                                                                                                                                                                                                                                                                                                                                                                                                                    |                    |  |
| 47.05<br>- 14.45<br>- 14. |                                                                              |                                                                                                                 |                                                                                                                                                                                                                                                                                                                                 | 63.50<br>31.75<br>15.24<br>++++++++++++++++++++++++++++++++++++                                                                                                                                                                                                                                                                                                                                                                                                                                                                                                                                                                                                                                                                                                                                                                                                                                                                                                                                                                                                                                                                                                                                                                                                                                                                                                                                                                                                                                                                                                                                                                                                                                                                                                                                                                                                                                                                                                                                                                                                                                                                                                                                                                                                                                                                                                                                                                                                                                                                                                                                      |                    |  |
|                                                                                                                                                                                                                                                                                                                                                                                                                                                                                                                                                                                                                                                                                                                                                                                                                                                                                                                                                                                                                                                                                                                                                                                                                                                                                                                                                                                                                                                                                                                                                                                                                                                                                                                                                                                                                                                                                                                                                                                                                                                                                                                                                                                                                                                                                                                                                                                                                                                                                                                                                                                                      | 17W                                                                          | 2 Male/Female                                                                                                   | 21W1 Male/Female                                                                                                                                                                                                                                                                                                                | e                                                                                                                                                                                                                                                                                                                                                                                                                                                                                                                                                                                                                                                                                                                                                                                                                                                                                                                                                                                                                                                                                                                                                                                                                                                                                                                                                                                                                                                                                                                                                                                                                                                                                                                                                                                                                                                                                                                                                                                                                                                                                                                                                                                                                                                                                                                                                                                                                                                                                                                                                                                                    |                    |  |
| CURRENT RATING / ØA<br>10A / 2.2<br>20A / 3.3<br>30A / 3.7<br>40A / 4.2                                                                                                                                                                                                                                                                                                                                                                                                                                                                                                                                                                                                                                                                                                                                                                                                                                                                                                                                                                                                                                                                                                                                                                                                                                                                                                                                                                                                                                                                                                                                                                                                                                                                                                                                                                                                                                                                                                                                                                                                                                                                                                                                                                                                                                                                                                                                                                                                                                                                                                                              | 2                                                                            | 47.05<br>23.65<br>                                                                                              | 27W2 Male/Female<br>27W2 Male/Female<br>21W1 Male/Female<br>SW REFERENCE NO:: 627 COMBO ASSEMBLY<br>DRAWN: C.B. DATE: JAN. 01/2019<br>CHECKED: DATE:<br>ICATIONS<br>RC COPIED<br>ERROR NUMBER: 627-17W2224-5NC<br>DRAWING NUMBER: 627-17W2224-5NC<br>DRAWING NUMBER: 627-17W2224-5NC<br>DRAWING NUMBER: 627-17W2224-5NC<br>SSUE |                                                                                                                                                                                                                                                                                                                                                                                                                                                                                                                                                                                                                                                                                                                                                                                                                                                                                                                                                                                                                                                                                                                                                                                                                                                                                                                                                                                                                                                                                                                                                                                                                                                                                                                                                                                                                                                                                                                                                                                                                                                                                                                                                                                                                                                                                                                                                                                                                                                                                                                                                                                                      |                    |  |
|                                                                                                                                                                                                                                                                                                                                                                                                                                                                                                                                                                                                                                                                                                                                                                                                                                                                                                                                                                                                                                                                                                                                                                                                                                                                                                                                                                                                                                                                                                                                                                                                                                                                                                                                                                                                                                                                                                                                                                                                                                                                                                                                                                                                                                                                                                                                                                                                                                                                                                                                                                                                      |                                                                              |                                                                                                                 | SW REFERENCE NO.: 627 COMBO ASSEMBLY                                                                                                                                                                                                                                                                                            |                                                                                                                                                                                                                                                                                                                                                                                                                                                                                                                                                                                                                                                                                                                                                                                                                                                                                                                                                                                                                                                                                                                                                                                                                                                                                                                                                                                                                                                                                                                                                                                                                                                                                                                                                                                                                                                                                                                                                                                                                                                                                                                                                                                                                                                                                                                                                                                                                                                                                                                                                                                                      |                    |  |
| COMBINATION D-SUB                                                                                                                                                                                                                                                                                                                                                                                                                                                                                                                                                                                                                                                                                                                                                                                                                                                                                                                                                                                                                                                                                                                                                                                                                                                                                                                                                                                                                                                                                                                                                                                                                                                                                                                                                                                                                                                                                                                                                                                                                                                                                                                                                                                                                                                                                                                                                                                                                                                                                                                                                                                    |                                                                              | N D-SUB                                                                                                         | DRAWN: C.B                                                                                                                                                                                                                                                                                                                      | DATE: JAN. 01/20                                                                                                                                                                                                                                                                                                                                                                                                                                                                                                                                                                                                                                                                                                                                                                                                                                                                                                                                                                                                                                                                                                                                                                                                                                                                                                                                                                                                                                                                                                                                                                                                                                                                                                                                                                                                                                                                                                                                                                                                                                                                                                                                                                                                                                                                                                                                                                                                                                                                                                                                                                                     | DATE: JAN. 01/2019 |  |
|                                                                                                                                                                                                                                                                                                                                                                                                                                                                                                                                                                                                                                                                                                                                                                                                                                                                                                                                                                                                                                                                                                                                                                                                                                                                                                                                                                                                                                                                                                                                                                                                                                                                                                                                                                                                                                                                                                                                                                                                                                                                                                                                                                                                                                                                                                                                                                                                                                                                                                                                                                                                      | COMBINATION D-SUB DRAWN: C.B DATE: JAN. 01/2019   CHECKED: DATE: DATE: DATE: |                                                                                                                 |                                                                                                                                                                                                                                                                                                                                 |                                                                                                                                                                                                                                                                                                                                                                                                                                                                                                                                                                                                                                                                                                                                                                                                                                                                                                                                                                                                                                                                                                                                                                                                                                                                                                                                                                                                                                                                                                                                                                                                                                                                                                                                                                                                                                                                                                                                                                                                                                                                                                                                                                                                                                                                                                                                                                                                                                                                                                                                                                                                      |                    |  |
| THIS SERIES FULLY CONFORMS TO                                                                                                                                                                                                                                                                                                                                                                                                                                                                                                                                                                                                                                                                                                                                                                                                                                                                                                                                                                                                                                                                                                                                                                                                                                                                                                                                                                                                                                                                                                                                                                                                                                                                                                                                                                                                                                                                                                                                                                                                                                                                                                                                                                                                                                                                                                                                                                                                                                                                                                                                                                        |                                                                              | THESE DRAWINGS AND SPECIFICATIONS<br>ARE THE PROPERTY OF EDAC INC.,AND                                          | SCALE: N.T.S                                                                                                                                                                                                                                                                                                                    | SHEET 3 OF                                                                                                                                                                                                                                                                                                                                                                                                                                                                                                                                                                                                                                                                                                                                                                                                                                                                                                                                                                                                                                                                                                                                                                                                                                                                                                                                                                                                                                                                                                                                                                                                                                                                                                                                                                                                                                                                                                                                                                                                                                                                                                                                                                                                                                                                                                                                                                                                                                                                                                                                                                                           | 4                  |  |
| THE EUROPEAN UNION DIRECTIVES<br>2011/65/EU FOR RoHS COMPLIANCY.                                                                                                                                                                                                                                                                                                                                                                                                                                                                                                                                                                                                                                                                                                                                                                                                                                                                                                                                                                                                                                                                                                                                                                                                                                                                                                                                                                                                                                                                                                                                                                                                                                                                                                                                                                                                                                                                                                                                                                                                                                                                                                                                                                                                                                                                                                                                                                                                                                                                                                                                     | TORONTO, ONTARIO<br>CANADA                                                   | SHALL NOT BE REPRODUCED, OR COPIED<br>OR USED AS THE BASIS FOR THE                                              | DRAWING NUMBER: 627-17W2                                                                                                                                                                                                                                                                                                        | 2224-5NC                                                                                                                                                                                                                                                                                                                                                                                                                                                                                                                                                                                                                                                                                                                                                                                                                                                                                                                                                                                                                                                                                                                                                                                                                                                                                                                                                                                                                                                                                                                                                                                                                                                                                                                                                                                                                                                                                                                                                                                                                                                                                                                                                                                                                                                                                                                                                                                                                                                                                                                                                                                             | ISSUE              |  |
|                                                                                                                                                                                                                                                                                                                                                                                                                                                                                                                                                                                                                                                                                                                                                                                                                                                                                                                                                                                                                                                                                                                                                                                                                                                                                                                                                                                                                                                                                                                                                                                                                                                                                                                                                                                                                                                                                                                                                                                                                                                                                                                                                                                                                                                                                                                                                                                                                                                                                                                                                                                                      | YOUR CONNECTION TO QUALITY & SERVICE                                         | MANUFACTURE OR SALE OF APPARATUS                                                                                | PART NUMBER: 627-17W                                                                                                                                                                                                                                                                                                            | 2224-5NC                                                                                                                                                                                                                                                                                                                                                                                                                                                                                                                                                                                                                                                                                                                                                                                                                                                                                                                                                                                                                                                                                                                                                                                                                                                                                                                                                                                                                                                                                                                                                                                                                                                                                                                                                                                                                                                                                                                                                                                                                                                                                                                                                                                                                                                                                                                                                                                                                                                                                                                                                                                             | 1                  |  |