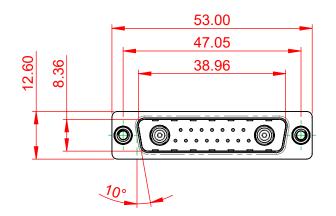

3W3 / 3WK3

5W1 Male/Female

7W2 Male/Female

(1)

21W4 Male/Female

PART NUMBER:

627-17W2224-5NC

|                                                                                                                                                                                                                                                                                                                                                                                                                                                                                                                                                                                                                                                                                                                                                                                                                                                                                                                                                                                                                                                                                                                                                                                                                                                                                                                                                                                                                                                                                                                                                                                                                                                                                                                                                                                                                                                                                                                                                                                                                                                                                                                                                                                                                                                                                                                                                                                                                                                                                                                                                                                                      |                                                                              | 33.30<br>15.60<br>1.38<br>1.39<br>1.39<br>1.39<br>0<br>0<br>0<br>0<br>0<br>0<br>0<br>0<br>0<br>0<br>0<br>0<br>0 |                                                                                                                                                                                                                                                                                                                                 | 63.50<br>31.75<br>08 9.70<br>04 9.70<br>04 9.70<br>04 9.70<br>04 9.70<br>04 9.70<br>05 9.70 |                    |  |
|------------------------------------------------------------------------------------------------------------------------------------------------------------------------------------------------------------------------------------------------------------------------------------------------------------------------------------------------------------------------------------------------------------------------------------------------------------------------------------------------------------------------------------------------------------------------------------------------------------------------------------------------------------------------------------------------------------------------------------------------------------------------------------------------------------------------------------------------------------------------------------------------------------------------------------------------------------------------------------------------------------------------------------------------------------------------------------------------------------------------------------------------------------------------------------------------------------------------------------------------------------------------------------------------------------------------------------------------------------------------------------------------------------------------------------------------------------------------------------------------------------------------------------------------------------------------------------------------------------------------------------------------------------------------------------------------------------------------------------------------------------------------------------------------------------------------------------------------------------------------------------------------------------------------------------------------------------------------------------------------------------------------------------------------------------------------------------------------------------------------------------------------------------------------------------------------------------------------------------------------------------------------------------------------------------------------------------------------------------------------------------------------------------------------------------------------------------------------------------------------------------------------------------------------------------------------------------------------------|------------------------------------------------------------------------------|-----------------------------------------------------------------------------------------------------------------|---------------------------------------------------------------------------------------------------------------------------------------------------------------------------------------------------------------------------------------------------------------------------------------------------------------------------------|------------------------------------------------------------------------------------------------------------------------------------------------------------------------------------------------------------------------------------------------------------------------------------------------------------------------------------------------------------------------------------------------------------------------------------------------------------------------------------------------------------------------------------------------------------------------------------------------------------------------------------------------------------------------------------------------------------------------------------------------------------------------------------------------------------------------------------------------------------------------------------------------------------------------------------------------------------------------------------------------------------------------------------------------------------------------------------------------------------------------------------------------------------------------------------------------------------------------------------------------------------------------------------------------------------------------------------------------------------------------------------------------------------------------------------------------------------------------------------------------------------------------------------------------------------------------------------------------------------------------------------------------------------------------------------------------------------------------------------------------------------------------------------------------------------------------------------------------------------------------------------------------------------------------------------------------------------------------------------------------------------------------------------------------------------------------------------------------------------------------------------------------------------------------------------------------------------------------------------------------------------------------------------------------------------------------------------------------------------------------------------------------------------------------------------------------------------------------------------------------------------------------------------------------------------------------------------------------------|--------------------|--|
|                                                                                                                                                                                                                                                                                                                                                                                                                                                                                                                                                                                                                                                                                                                                                                                                                                                                                                                                                                                                                                                                                                                                                                                                                                                                                                                                                                                                                                                                                                                                                                                                                                                                                                                                                                                                                                                                                                                                                                                                                                                                                                                                                                                                                                                                                                                                                                                                                                                                                                                                                                                                      | 11W                                                                          | 1 Male/Female                                                                                                   | 27W2 Male/Female                                                                                                                                                                                                                                                                                                                | e                                                                                                                                                                                                                                                                                                                                                                                                                                                                                                                                                                                                                                                                                                                                                                                                                                                                                                                                                                                                                                                                                                                                                                                                                                                                                                                                                                                                                                                                                                                                                                                                                                                                                                                                                                                                                                                                                                                                                                                                                                                                                                                                                                                                                                                                                                                                                                                                                                                                                                                                                                                                    |                    |  |
| 47.05<br>- 14.45<br>- 14. |                                                                              |                                                                                                                 |                                                                                                                                                                                                                                                                                                                                 | 63.50<br>31.75<br>15.24<br>++++++++++++++++++++++++++++++++++++                                                                                                                                                                                                                                                                                                                                                                                                                                                                                                                                                                                                                                                                                                                                                                                                                                                                                                                                                                                                                                                                                                                                                                                                                                                                                                                                                                                                                                                                                                                                                                                                                                                                                                                                                                                                                                                                                                                                                                                                                                                                                                                                                                                                                                                                                                                                                                                                                                                                                                                                      |                    |  |
|                                                                                                                                                                                                                                                                                                                                                                                                                                                                                                                                                                                                                                                                                                                                                                                                                                                                                                                                                                                                                                                                                                                                                                                                                                                                                                                                                                                                                                                                                                                                                                                                                                                                                                                                                                                                                                                                                                                                                                                                                                                                                                                                                                                                                                                                                                                                                                                                                                                                                                                                                                                                      | 17W                                                                          | 2 Male/Female                                                                                                   | 21W1 Male/Female                                                                                                                                                                                                                                                                                                                | e                                                                                                                                                                                                                                                                                                                                                                                                                                                                                                                                                                                                                                                                                                                                                                                                                                                                                                                                                                                                                                                                                                                                                                                                                                                                                                                                                                                                                                                                                                                                                                                                                                                                                                                                                                                                                                                                                                                                                                                                                                                                                                                                                                                                                                                                                                                                                                                                                                                                                                                                                                                                    |                    |  |
| CURRENT RATING / ØA<br>10A / 2.2<br>20A / 3.3<br>30A / 3.7<br>40A / 4.2                                                                                                                                                                                                                                                                                                                                                                                                                                                                                                                                                                                                                                                                                                                                                                                                                                                                                                                                                                                                                                                                                                                                                                                                                                                                                                                                                                                                                                                                                                                                                                                                                                                                                                                                                                                                                                                                                                                                                                                                                                                                                                                                                                                                                                                                                                                                                                                                                                                                                                                              | 2                                                                            | 47.05<br>23.65<br>                                                                                              | 27W2 Male/Female<br>27W2 Male/Female<br>21W1 Male/Female<br>SW REFERENCE NO:: 627 COMBO ASSEMBLY<br>DRAWN: C.B. DATE: JAN. 01/2019<br>CHECKED: DATE:<br>ICATIONS<br>RC COPIED<br>ERROR NUMBER: 627-17W2224-5NC<br>DRAWING NUMBER: 627-17W2224-5NC<br>DRAWING NUMBER: 627-17W2224-5NC<br>DRAWING NUMBER: 627-17W2224-5NC<br>SSUE |                                                                                                                                                                                                                                                                                                                                                                                                                                                                                                                                                                                                                                                                                                                                                                                                                                                                                                                                                                                                                                                                                                                                                                                                                                                                                                                                                                                                                                                                                                                                                                                                                                                                                                                                                                                                                                                                                                                                                                                                                                                                                                                                                                                                                                                                                                                                                                                                                                                                                                                                                                                                      |                    |  |
|                                                                                                                                                                                                                                                                                                                                                                                                                                                                                                                                                                                                                                                                                                                                                                                                                                                                                                                                                                                                                                                                                                                                                                                                                                                                                                                                                                                                                                                                                                                                                                                                                                                                                                                                                                                                                                                                                                                                                                                                                                                                                                                                                                                                                                                                                                                                                                                                                                                                                                                                                                                                      |                                                                              |                                                                                                                 | SW REFERENCE NO.: 627 COMBO ASSEMBLY                                                                                                                                                                                                                                                                                            |                                                                                                                                                                                                                                                                                                                                                                                                                                                                                                                                                                                                                                                                                                                                                                                                                                                                                                                                                                                                                                                                                                                                                                                                                                                                                                                                                                                                                                                                                                                                                                                                                                                                                                                                                                                                                                                                                                                                                                                                                                                                                                                                                                                                                                                                                                                                                                                                                                                                                                                                                                                                      |                    |  |
| COMBINATION D-SUB                                                                                                                                                                                                                                                                                                                                                                                                                                                                                                                                                                                                                                                                                                                                                                                                                                                                                                                                                                                                                                                                                                                                                                                                                                                                                                                                                                                                                                                                                                                                                                                                                                                                                                                                                                                                                                                                                                                                                                                                                                                                                                                                                                                                                                                                                                                                                                                                                                                                                                                                                                                    |                                                                              | N D-SUB                                                                                                         | DRAWN: C.B                                                                                                                                                                                                                                                                                                                      | DATE: JAN. 01/20                                                                                                                                                                                                                                                                                                                                                                                                                                                                                                                                                                                                                                                                                                                                                                                                                                                                                                                                                                                                                                                                                                                                                                                                                                                                                                                                                                                                                                                                                                                                                                                                                                                                                                                                                                                                                                                                                                                                                                                                                                                                                                                                                                                                                                                                                                                                                                                                                                                                                                                                                                                     | DATE: JAN. 01/2019 |  |
|                                                                                                                                                                                                                                                                                                                                                                                                                                                                                                                                                                                                                                                                                                                                                                                                                                                                                                                                                                                                                                                                                                                                                                                                                                                                                                                                                                                                                                                                                                                                                                                                                                                                                                                                                                                                                                                                                                                                                                                                                                                                                                                                                                                                                                                                                                                                                                                                                                                                                                                                                                                                      | COMBINATION D-SUB DRAWN: C.B DATE: JAN. 01/2019   CHECKED: DATE: DATE: DATE: |                                                                                                                 |                                                                                                                                                                                                                                                                                                                                 |                                                                                                                                                                                                                                                                                                                                                                                                                                                                                                                                                                                                                                                                                                                                                                                                                                                                                                                                                                                                                                                                                                                                                                                                                                                                                                                                                                                                                                                                                                                                                                                                                                                                                                                                                                                                                                                                                                                                                                                                                                                                                                                                                                                                                                                                                                                                                                                                                                                                                                                                                                                                      |                    |  |
| THIS SERIES FULLY CONFORMS TO                                                                                                                                                                                                                                                                                                                                                                                                                                                                                                                                                                                                                                                                                                                                                                                                                                                                                                                                                                                                                                                                                                                                                                                                                                                                                                                                                                                                                                                                                                                                                                                                                                                                                                                                                                                                                                                                                                                                                                                                                                                                                                                                                                                                                                                                                                                                                                                                                                                                                                                                                                        |                                                                              | THESE DRAWINGS AND SPECIFICATIONS<br>ARE THE PROPERTY OF EDAC INC.,AND                                          | SCALE: N.T.S                                                                                                                                                                                                                                                                                                                    | SHEET 3 OF                                                                                                                                                                                                                                                                                                                                                                                                                                                                                                                                                                                                                                                                                                                                                                                                                                                                                                                                                                                                                                                                                                                                                                                                                                                                                                                                                                                                                                                                                                                                                                                                                                                                                                                                                                                                                                                                                                                                                                                                                                                                                                                                                                                                                                                                                                                                                                                                                                                                                                                                                                                           | 4                  |  |
| THE EUROPEAN UNION DIRECTIVES<br>2011/65/EU FOR RoHS COMPLIANCY.                                                                                                                                                                                                                                                                                                                                                                                                                                                                                                                                                                                                                                                                                                                                                                                                                                                                                                                                                                                                                                                                                                                                                                                                                                                                                                                                                                                                                                                                                                                                                                                                                                                                                                                                                                                                                                                                                                                                                                                                                                                                                                                                                                                                                                                                                                                                                                                                                                                                                                                                     | TORONTO, ONTARIO<br>CANADA                                                   | SHALL NOT BE REPRODUCED, OR COPIED<br>OR USED AS THE BASIS FOR THE                                              | DRAWING NUMBER: 627-17W2                                                                                                                                                                                                                                                                                                        | 2224-5NC                                                                                                                                                                                                                                                                                                                                                                                                                                                                                                                                                                                                                                                                                                                                                                                                                                                                                                                                                                                                                                                                                                                                                                                                                                                                                                                                                                                                                                                                                                                                                                                                                                                                                                                                                                                                                                                                                                                                                                                                                                                                                                                                                                                                                                                                                                                                                                                                                                                                                                                                                                                             | ISSUE              |  |
|                                                                                                                                                                                                                                                                                                                                                                                                                                                                                                                                                                                                                                                                                                                                                                                                                                                                                                                                                                                                                                                                                                                                                                                                                                                                                                                                                                                                                                                                                                                                                                                                                                                                                                                                                                                                                                                                                                                                                                                                                                                                                                                                                                                                                                                                                                                                                                                                                                                                                                                                                                                                      | YOUR CONNECTION TO QUALITY & SERVICE                                         | MANUFACTURE OR SALE OF APPARATUS                                                                                | PART NUMBER: 627-17W                                                                                                                                                                                                                                                                                                            | 2224-5NC                                                                                                                                                                                                                                                                                                                                                                                                                                                                                                                                                                                                                                                                                                                                                                                                                                                                                                                                                                                                                                                                                                                                                                                                                                                                                                                                                                                                                                                                                                                                                                                                                                                                                                                                                                                                                                                                                                                                                                                                                                                                                                                                                                                                                                                                                                                                                                                                                                                                                                                                                                                             | 1                  |  |