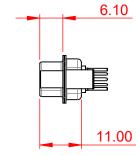

3W3 / 3WK3

5W1 Male/Female

7W2 Male/Female

(1)

21W4 Male/Female

PART NUMBER:

627-17W2224-5NC

|                                                                                                                                                                                                                                                                                                                                                                                                                                                                                                                                                                                                                                                                                                                                                                                                                                                                                                                                                                                                                                                                                                                                                                                                                                                                                                                                                                                                                                                                                                                                                                                                                                                                                                                                                                                                                                                                                                                                                                                                                                                                                                                                                                                                                                                                                                                                                                                                                                                                                                                                                                                                      |                                                                              | 33.30<br>15.60<br>1.38<br>1.39<br>1.39<br>1.39<br>0<br>0<br>0<br>0<br>0<br>0<br>0<br>0<br>0<br>0<br>0<br>0<br>0 |                                                                                                                                                                                                                                                                                                                                 | 63.50<br>31.75<br>08 9.70<br>04 9.70<br>04 9.70<br>04 9.70<br>04 9.70<br>04 9.70<br>05 9.70 |                    |  |
|------------------------------------------------------------------------------------------------------------------------------------------------------------------------------------------------------------------------------------------------------------------------------------------------------------------------------------------------------------------------------------------------------------------------------------------------------------------------------------------------------------------------------------------------------------------------------------------------------------------------------------------------------------------------------------------------------------------------------------------------------------------------------------------------------------------------------------------------------------------------------------------------------------------------------------------------------------------------------------------------------------------------------------------------------------------------------------------------------------------------------------------------------------------------------------------------------------------------------------------------------------------------------------------------------------------------------------------------------------------------------------------------------------------------------------------------------------------------------------------------------------------------------------------------------------------------------------------------------------------------------------------------------------------------------------------------------------------------------------------------------------------------------------------------------------------------------------------------------------------------------------------------------------------------------------------------------------------------------------------------------------------------------------------------------------------------------------------------------------------------------------------------------------------------------------------------------------------------------------------------------------------------------------------------------------------------------------------------------------------------------------------------------------------------------------------------------------------------------------------------------------------------------------------------------------------------------------------------------|------------------------------------------------------------------------------|-----------------------------------------------------------------------------------------------------------------|---------------------------------------------------------------------------------------------------------------------------------------------------------------------------------------------------------------------------------------------------------------------------------------------------------------------------------|------------------------------------------------------------------------------------------------------------------------------------------------------------------------------------------------------------------------------------------------------------------------------------------------------------------------------------------------------------------------------------------------------------------------------------------------------------------------------------------------------------------------------------------------------------------------------------------------------------------------------------------------------------------------------------------------------------------------------------------------------------------------------------------------------------------------------------------------------------------------------------------------------------------------------------------------------------------------------------------------------------------------------------------------------------------------------------------------------------------------------------------------------------------------------------------------------------------------------------------------------------------------------------------------------------------------------------------------------------------------------------------------------------------------------------------------------------------------------------------------------------------------------------------------------------------------------------------------------------------------------------------------------------------------------------------------------------------------------------------------------------------------------------------------------------------------------------------------------------------------------------------------------------------------------------------------------------------------------------------------------------------------------------------------------------------------------------------------------------------------------------------------------------------------------------------------------------------------------------------------------------------------------------------------------------------------------------------------------------------------------------------------------------------------------------------------------------------------------------------------------------------------------------------------------------------------------------------------------|--------------------|--|
|                                                                                                                                                                                                                                                                                                                                                                                                                                                                                                                                                                                                                                                                                                                                                                                                                                                                                                                                                                                                                                                                                                                                                                                                                                                                                                                                                                                                                                                                                                                                                                                                                                                                                                                                                                                                                                                                                                                                                                                                                                                                                                                                                                                                                                                                                                                                                                                                                                                                                                                                                                                                      | 11W                                                                          | 1 Male/Female                                                                                                   | 27W2 Male/Female                                                                                                                                                                                                                                                                                                                | e                                                                                                                                                                                                                                                                                                                                                                                                                                                                                                                                                                                                                                                                                                                                                                                                                                                                                                                                                                                                                                                                                                                                                                                                                                                                                                                                                                                                                                                                                                                                                                                                                                                                                                                                                                                                                                                                                                                                                                                                                                                                                                                                                                                                                                                                                                                                                                                                                                                                                                                                                                                                    |                    |  |
| 47.05<br>- 14.45<br>- 14. |                                                                              |                                                                                                                 |                                                                                                                                                                                                                                                                                                                                 | 63.50<br>31.75<br>15.24<br>++++++++++++++++++++++++++++++++++++                                                                                                                                                                                                                                                                                                                                                                                                                                                                                                                                                                                                                                                                                                                                                                                                                                                                                                                                                                                                                                                                                                                                                                                                                                                                                                                                                                                                                                                                                                                                                                                                                                                                                                                                                                                                                                                                                                                                                                                                                                                                                                                                                                                                                                                                                                                                                                                                                                                                                                                                      |                    |  |
|                                                                                                                                                                                                                                                                                                                                                                                                                                                                                                                                                                                                                                                                                                                                                                                                                                                                                                                                                                                                                                                                                                                                                                                                                                                                                                                                                                                                                                                                                                                                                                                                                                                                                                                                                                                                                                                                                                                                                                                                                                                                                                                                                                                                                                                                                                                                                                                                                                                                                                                                                                                                      | 17W                                                                          | 2 Male/Female                                                                                                   | 21W1 Male/Female                                                                                                                                                                                                                                                                                                                | e                                                                                                                                                                                                                                                                                                                                                                                                                                                                                                                                                                                                                                                                                                                                                                                                                                                                                                                                                                                                                                                                                                                                                                                                                                                                                                                                                                                                                                                                                                                                                                                                                                                                                                                                                                                                                                                                                                                                                                                                                                                                                                                                                                                                                                                                                                                                                                                                                                                                                                                                                                                                    |                    |  |
| CURRENT RATING / ØA<br>10A / 2.2<br>20A / 3.3<br>30A / 3.7<br>40A / 4.2                                                                                                                                                                                                                                                                                                                                                                                                                                                                                                                                                                                                                                                                                                                                                                                                                                                                                                                                                                                                                                                                                                                                                                                                                                                                                                                                                                                                                                                                                                                                                                                                                                                                                                                                                                                                                                                                                                                                                                                                                                                                                                                                                                                                                                                                                                                                                                                                                                                                                                                              | 2                                                                            | 47.05<br>23.65<br>                                                                                              | 27W2 Male/Female<br>27W2 Male/Female<br>21W1 Male/Female<br>SW REFERENCE NO:: 627 COMBO ASSEMBLY<br>DRAWN: C.B. DATE: JAN. 01/2019<br>CHECKED: DATE:<br>ICATIONS<br>RC COPIED<br>ERROR NUMBER: 627-17W2224-5NC<br>DRAWING NUMBER: 627-17W2224-5NC<br>DRAWING NUMBER: 627-17W2224-5NC<br>DRAWING NUMBER: 627-17W2224-5NC<br>SSUE |                                                                                                                                                                                                                                                                                                                                                                                                                                                                                                                                                                                                                                                                                                                                                                                                                                                                                                                                                                                                                                                                                                                                                                                                                                                                                                                                                                                                                                                                                                                                                                                                                                                                                                                                                                                                                                                                                                                                                                                                                                                                                                                                                                                                                                                                                                                                                                                                                                                                                                                                                                                                      |                    |  |
|                                                                                                                                                                                                                                                                                                                                                                                                                                                                                                                                                                                                                                                                                                                                                                                                                                                                                                                                                                                                                                                                                                                                                                                                                                                                                                                                                                                                                                                                                                                                                                                                                                                                                                                                                                                                                                                                                                                                                                                                                                                                                                                                                                                                                                                                                                                                                                                                                                                                                                                                                                                                      |                                                                              |                                                                                                                 | SW REFERENCE NO.: 627 COMBO ASSEMBLY                                                                                                                                                                                                                                                                                            |                                                                                                                                                                                                                                                                                                                                                                                                                                                                                                                                                                                                                                                                                                                                                                                                                                                                                                                                                                                                                                                                                                                                                                                                                                                                                                                                                                                                                                                                                                                                                                                                                                                                                                                                                                                                                                                                                                                                                                                                                                                                                                                                                                                                                                                                                                                                                                                                                                                                                                                                                                                                      |                    |  |
| COMBINATION D-SUB                                                                                                                                                                                                                                                                                                                                                                                                                                                                                                                                                                                                                                                                                                                                                                                                                                                                                                                                                                                                                                                                                                                                                                                                                                                                                                                                                                                                                                                                                                                                                                                                                                                                                                                                                                                                                                                                                                                                                                                                                                                                                                                                                                                                                                                                                                                                                                                                                                                                                                                                                                                    |                                                                              | N D-SUB                                                                                                         | DRAWN: C.B                                                                                                                                                                                                                                                                                                                      | DATE: JAN. 01/20                                                                                                                                                                                                                                                                                                                                                                                                                                                                                                                                                                                                                                                                                                                                                                                                                                                                                                                                                                                                                                                                                                                                                                                                                                                                                                                                                                                                                                                                                                                                                                                                                                                                                                                                                                                                                                                                                                                                                                                                                                                                                                                                                                                                                                                                                                                                                                                                                                                                                                                                                                                     | DATE: JAN. 01/2019 |  |
|                                                                                                                                                                                                                                                                                                                                                                                                                                                                                                                                                                                                                                                                                                                                                                                                                                                                                                                                                                                                                                                                                                                                                                                                                                                                                                                                                                                                                                                                                                                                                                                                                                                                                                                                                                                                                                                                                                                                                                                                                                                                                                                                                                                                                                                                                                                                                                                                                                                                                                                                                                                                      | COMBINATION D-SUB DRAWN: C.B DATE: JAN. 01/2019   CHECKED: DATE: DATE: DATE: |                                                                                                                 |                                                                                                                                                                                                                                                                                                                                 |                                                                                                                                                                                                                                                                                                                                                                                                                                                                                                                                                                                                                                                                                                                                                                                                                                                                                                                                                                                                                                                                                                                                                                                                                                                                                                                                                                                                                                                                                                                                                                                                                                                                                                                                                                                                                                                                                                                                                                                                                                                                                                                                                                                                                                                                                                                                                                                                                                                                                                                                                                                                      |                    |  |
| THIS SERIES FULLY CONFORMS TO                                                                                                                                                                                                                                                                                                                                                                                                                                                                                                                                                                                                                                                                                                                                                                                                                                                                                                                                                                                                                                                                                                                                                                                                                                                                                                                                                                                                                                                                                                                                                                                                                                                                                                                                                                                                                                                                                                                                                                                                                                                                                                                                                                                                                                                                                                                                                                                                                                                                                                                                                                        |                                                                              | THESE DRAWINGS AND SPECIFICATIONS<br>ARE THE PROPERTY OF EDAC INC.,AND                                          | SCALE: N.T.S                                                                                                                                                                                                                                                                                                                    | SHEET 3 OF                                                                                                                                                                                                                                                                                                                                                                                                                                                                                                                                                                                                                                                                                                                                                                                                                                                                                                                                                                                                                                                                                                                                                                                                                                                                                                                                                                                                                                                                                                                                                                                                                                                                                                                                                                                                                                                                                                                                                                                                                                                                                                                                                                                                                                                                                                                                                                                                                                                                                                                                                                                           | 4                  |  |
| THE EUROPEAN UNION DIRECTIVES<br>2011/65/EU FOR RoHS COMPLIANCY.                                                                                                                                                                                                                                                                                                                                                                                                                                                                                                                                                                                                                                                                                                                                                                                                                                                                                                                                                                                                                                                                                                                                                                                                                                                                                                                                                                                                                                                                                                                                                                                                                                                                                                                                                                                                                                                                                                                                                                                                                                                                                                                                                                                                                                                                                                                                                                                                                                                                                                                                     | TORONTO, ONTARIO<br>CANADA                                                   | SHALL NOT BE REPRODUCED, OR COPIED<br>OR USED AS THE BASIS FOR THE                                              | DRAWING NUMBER: 627-17W2                                                                                                                                                                                                                                                                                                        | 2224-5NC                                                                                                                                                                                                                                                                                                                                                                                                                                                                                                                                                                                                                                                                                                                                                                                                                                                                                                                                                                                                                                                                                                                                                                                                                                                                                                                                                                                                                                                                                                                                                                                                                                                                                                                                                                                                                                                                                                                                                                                                                                                                                                                                                                                                                                                                                                                                                                                                                                                                                                                                                                                             | ISSUE              |  |
|                                                                                                                                                                                                                                                                                                                                                                                                                                                                                                                                                                                                                                                                                                                                                                                                                                                                                                                                                                                                                                                                                                                                                                                                                                                                                                                                                                                                                                                                                                                                                                                                                                                                                                                                                                                                                                                                                                                                                                                                                                                                                                                                                                                                                                                                                                                                                                                                                                                                                                                                                                                                      | YOUR CONNECTION TO QUALITY & SERVICE                                         | MANUFACTURE OR SALE OF APPARATUS                                                                                | PART NUMBER: 627-17W                                                                                                                                                                                                                                                                                                            | 2224-5NC                                                                                                                                                                                                                                                                                                                                                                                                                                                                                                                                                                                                                                                                                                                                                                                                                                                                                                                                                                                                                                                                                                                                                                                                                                                                                                                                                                                                                                                                                                                                                                                                                                                                                                                                                                                                                                                                                                                                                                                                                                                                                                                                                                                                                                                                                                                                                                                                                                                                                                                                                                                             | 1                  |  |