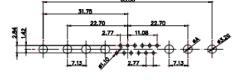

THIS IS A C.A.D. GENERATED DRAWING DO NOT MAKE MANUAL REVISIONS TO MASTER.

ISSUE NUMBER

(1)

## NOTES:

MATERIAL: HOUSING: THERMOPLASTIC POLYESTER, UL94V-0 SHELL: STEEL, Sn or Ni PLATED CONTACT: COPPER ALLOY SEE ORDERING GUIDE FOR PLATING

OPERATING TEMPERATURE: -55°C ~ 125°C

SIGNAL CONTACT CURRENT RATING: 5A PER CONTACT SIGNAL CONTACT RESISTANCE:  $10m\Omega$  MAX. INSULATOR RESISTANCE:  $5000M\Omega$  min. DIELECTRIC WITHSTANDING VOLTAGE: 1000V AC rms