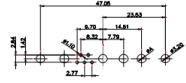

## NOTES:

MATERIAL: HOUSING: THERMOPLASTIC POLYESTER, UL94V-0 SHELL: STEEL, Sn or Ni PLATED CONTACT: COPPER ALLOY SEE ORDERING GUIDE FOR PLATING

OPERATING TEMPERATURE: -55°C ~ 125°C

SIGNAL CONTACT CURRENT RATING: 5A PER CONTACT SIGNAL CONTACT RESISTANCE:  $10m\Omega$  MAX. INSULATOR RESISTANCE:  $5000M\Omega$  min. DIELECTRIC WITHSTANDING VOLTAGE: 1000V AC rms

|  |                                                                    | SW REFERENCE NO.: 627 COMBO ASSEMBLY                                                                                                  |                                 |                    |       |
|--|--------------------------------------------------------------------|---------------------------------------------------------------------------------------------------------------------------------------|---------------------------------|--------------------|-------|
|  | COMBINATION D-SUB                                                  |                                                                                                                                       | DRAWN: C.B                      | DATE: JAN. 01/2019 |       |
|  |                                                                    |                                                                                                                                       | CHECKED:                        | DATE:              |       |
|  | EDAC INC                                                           | THESE DRAWINGS AND SPECIFICATIONS<br>ARE THE PROPERTY OF EDAC INC. AND                                                                | SCALE: (IN C.A.D. 1:1)          | SHEET 1 OF         | 4     |
|  | TORONTO, ONTARIO<br>CANADA<br>YOUR CONNECTION TO QUALITY & SERVICE | SHALL NOT BE REPRODUCED, OR COPIED<br>OR USED AS THE BASIS FOR THE<br>MANUFACTURE OR SALE OF APPARATUS<br>WITHOUT WRITTEN PERMISSION. | DRAWING NUMBER: 627-17W2224-5NC |                    | ISSUE |
|  |                                                                    |                                                                                                                                       | PART NUMBER: 627-17W2224-5NC    |                    | 1     |