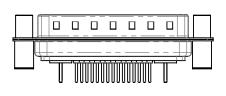

THIS IS A C.A.D. GENERATED DRAWING DO NOT MAKE MANUAL REVISIONS TO MASTER.

ISSUE NUMBER

(1)

## NOTES:

MATERIAL: HOUSING: THERMOPLASTIC POLYESTER, UL94V-0 SHELL: STEEL, Sn or Ni PLATED CONTACT: COPPER ALLOY SEE ORDERING GUIDE FOR PLATING

OPERATING TEMPERATURE: -55°C ~ 125°C

SIGNAL CONTACT CURRENT RATING: 5A PER CONTACT SIGNAL CONTACT RESISTANCE:  $10m\Omega$  MAX. INSULATOR RESISTANCE:  $5000M\Omega$  min. DIELECTRIC WITHSTANDING VOLTAGE: 1000V AC rms