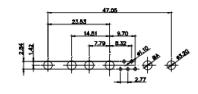

## NOTES:

MATERIAL: HOUSING: THERMOPLASTIC POLYESTER, UL94V-0 SHELL: STEEL, Sn or Ni PLATED CONTACT: COPPER ALLOY SEE ORDERING GUIDE FOR PLATING

OPERATING TEMPERATURE: -55°C ~ 125°C

SIGNAL CONTACT CURRENT RATING: 5A PER CONTACT SIGNAL CONTACT RESISTANCE:  $10m\Omega$  MAX. INSULATOR RESISTANCE:  $5000M\Omega$  min. DIELECTRIC WITHSTANDING VOLTAGE: 1000V AC rms

|  |                                                                    | SW REFERENCE NO.: 627 COMBO ASSEMBLY                                                                                                  |                                 |                    |       |
|--|--------------------------------------------------------------------|---------------------------------------------------------------------------------------------------------------------------------------|---------------------------------|--------------------|-------|
|  | COMBINATION D-SUB                                                  |                                                                                                                                       | DRAWN: C.B                      | DATE: JAN. 01/2019 |       |
|  |                                                                    |                                                                                                                                       | CHECKED:                        | DATE:              |       |
|  | EDAC INC                                                           | THESE DRAWINGS AND SPECIFICATIONS<br>ARE THE PROPERTY OF EDAC INC. AND                                                                | SCALE: (IN C.A.D. 1:1)          | SHEET 1 OF         | 4     |
|  | TORONTO, ONTARIO<br>CANADA<br>YOUR CONNECTION TO QUALITY & SERVICE | SHALL NOT BE REPRODUCED, OR COPIED<br>OR USED AS THE BASIS FOR THE<br>MANUFACTURE OR SALE OF APPARATUS<br>WITHOUT WRITTEN PERMISSION. | DRAWING NUMBER: 627-17W2224-5NC |                    | ISSUE |
|  |                                                                    |                                                                                                                                       | PART NUMBER: 627-17W2224-5NC    |                    | 1     |