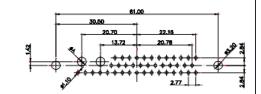

3W3 / 3WK3

5W1 Male/Female

7W2 Male/Female

(1)

21W4 Male/Female

PART NUMBER:

627-17W2224-5NC

|                                                                                                                                                                                                                                                                                                                                                                                                                                                                                                                                                                                                                                                                                                                                                                                                                                                                                                                                                                                                                                                                                                                                                                                                                                                                                                                                                                                                                                                                                                                                                                                                                                                                                                                                                                                                                                                                                                                                                                                                                                                                                                                                                                                                                                                                                                                                                                                                                                                                                                                                                                                                      |                                                                              | 33.30<br>15.60<br>1.38<br>1.39<br>1.39<br>1.39<br>0<br>0<br>0<br>0<br>0<br>0<br>0<br>0<br>0<br>0<br>0<br>0<br>0 |                                                                                                                                                                                                                                                                                                                                 | 63.50<br>31.75<br>08 9.70<br>04 9.70<br>04 9.70<br>04 9.70<br>04 9.70<br>04 9.70<br>05 9.70 |                    |  |
|------------------------------------------------------------------------------------------------------------------------------------------------------------------------------------------------------------------------------------------------------------------------------------------------------------------------------------------------------------------------------------------------------------------------------------------------------------------------------------------------------------------------------------------------------------------------------------------------------------------------------------------------------------------------------------------------------------------------------------------------------------------------------------------------------------------------------------------------------------------------------------------------------------------------------------------------------------------------------------------------------------------------------------------------------------------------------------------------------------------------------------------------------------------------------------------------------------------------------------------------------------------------------------------------------------------------------------------------------------------------------------------------------------------------------------------------------------------------------------------------------------------------------------------------------------------------------------------------------------------------------------------------------------------------------------------------------------------------------------------------------------------------------------------------------------------------------------------------------------------------------------------------------------------------------------------------------------------------------------------------------------------------------------------------------------------------------------------------------------------------------------------------------------------------------------------------------------------------------------------------------------------------------------------------------------------------------------------------------------------------------------------------------------------------------------------------------------------------------------------------------------------------------------------------------------------------------------------------------|------------------------------------------------------------------------------|-----------------------------------------------------------------------------------------------------------------|---------------------------------------------------------------------------------------------------------------------------------------------------------------------------------------------------------------------------------------------------------------------------------------------------------------------------------|------------------------------------------------------------------------------------------------------------------------------------------------------------------------------------------------------------------------------------------------------------------------------------------------------------------------------------------------------------------------------------------------------------------------------------------------------------------------------------------------------------------------------------------------------------------------------------------------------------------------------------------------------------------------------------------------------------------------------------------------------------------------------------------------------------------------------------------------------------------------------------------------------------------------------------------------------------------------------------------------------------------------------------------------------------------------------------------------------------------------------------------------------------------------------------------------------------------------------------------------------------------------------------------------------------------------------------------------------------------------------------------------------------------------------------------------------------------------------------------------------------------------------------------------------------------------------------------------------------------------------------------------------------------------------------------------------------------------------------------------------------------------------------------------------------------------------------------------------------------------------------------------------------------------------------------------------------------------------------------------------------------------------------------------------------------------------------------------------------------------------------------------------------------------------------------------------------------------------------------------------------------------------------------------------------------------------------------------------------------------------------------------------------------------------------------------------------------------------------------------------------------------------------------------------------------------------------------------------|--------------------|--|
|                                                                                                                                                                                                                                                                                                                                                                                                                                                                                                                                                                                                                                                                                                                                                                                                                                                                                                                                                                                                                                                                                                                                                                                                                                                                                                                                                                                                                                                                                                                                                                                                                                                                                                                                                                                                                                                                                                                                                                                                                                                                                                                                                                                                                                                                                                                                                                                                                                                                                                                                                                                                      | 11W                                                                          | 1 Male/Female                                                                                                   | 27W2 Male/Female                                                                                                                                                                                                                                                                                                                | e                                                                                                                                                                                                                                                                                                                                                                                                                                                                                                                                                                                                                                                                                                                                                                                                                                                                                                                                                                                                                                                                                                                                                                                                                                                                                                                                                                                                                                                                                                                                                                                                                                                                                                                                                                                                                                                                                                                                                                                                                                                                                                                                                                                                                                                                                                                                                                                                                                                                                                                                                                                                    |                    |  |
| 47.05<br>- 14.45<br>- 14. |                                                                              |                                                                                                                 |                                                                                                                                                                                                                                                                                                                                 | 63.50<br>31.75<br>15.24<br>++++++++++++++++++++++++++++++++++++                                                                                                                                                                                                                                                                                                                                                                                                                                                                                                                                                                                                                                                                                                                                                                                                                                                                                                                                                                                                                                                                                                                                                                                                                                                                                                                                                                                                                                                                                                                                                                                                                                                                                                                                                                                                                                                                                                                                                                                                                                                                                                                                                                                                                                                                                                                                                                                                                                                                                                                                      |                    |  |
|                                                                                                                                                                                                                                                                                                                                                                                                                                                                                                                                                                                                                                                                                                                                                                                                                                                                                                                                                                                                                                                                                                                                                                                                                                                                                                                                                                                                                                                                                                                                                                                                                                                                                                                                                                                                                                                                                                                                                                                                                                                                                                                                                                                                                                                                                                                                                                                                                                                                                                                                                                                                      | 17W                                                                          | 2 Male/Female                                                                                                   | 21W1 Male/Female                                                                                                                                                                                                                                                                                                                | e                                                                                                                                                                                                                                                                                                                                                                                                                                                                                                                                                                                                                                                                                                                                                                                                                                                                                                                                                                                                                                                                                                                                                                                                                                                                                                                                                                                                                                                                                                                                                                                                                                                                                                                                                                                                                                                                                                                                                                                                                                                                                                                                                                                                                                                                                                                                                                                                                                                                                                                                                                                                    |                    |  |
| CURRENT RATING / ØA<br>10A / 2.2<br>20A / 3.3<br>30A / 3.7<br>40A / 4.2                                                                                                                                                                                                                                                                                                                                                                                                                                                                                                                                                                                                                                                                                                                                                                                                                                                                                                                                                                                                                                                                                                                                                                                                                                                                                                                                                                                                                                                                                                                                                                                                                                                                                                                                                                                                                                                                                                                                                                                                                                                                                                                                                                                                                                                                                                                                                                                                                                                                                                                              | 2                                                                            | 47.05<br>23.65<br>                                                                                              | 27W2 Male/Female<br>27W2 Male/Female<br>21W1 Male/Female<br>SW REFERENCE NO:: 627 COMBO ASSEMBLY<br>DRAWN: C.B. DATE: JAN. 01/2019<br>CHECKED: DATE:<br>ICATIONS<br>RC COPIED<br>ERROR NUMBER: 627-17W2224-5NC<br>DRAWING NUMBER: 627-17W2224-5NC<br>DRAWING NUMBER: 627-17W2224-5NC<br>DRAWING NUMBER: 627-17W2224-5NC<br>SSUE |                                                                                                                                                                                                                                                                                                                                                                                                                                                                                                                                                                                                                                                                                                                                                                                                                                                                                                                                                                                                                                                                                                                                                                                                                                                                                                                                                                                                                                                                                                                                                                                                                                                                                                                                                                                                                                                                                                                                                                                                                                                                                                                                                                                                                                                                                                                                                                                                                                                                                                                                                                                                      |                    |  |
|                                                                                                                                                                                                                                                                                                                                                                                                                                                                                                                                                                                                                                                                                                                                                                                                                                                                                                                                                                                                                                                                                                                                                                                                                                                                                                                                                                                                                                                                                                                                                                                                                                                                                                                                                                                                                                                                                                                                                                                                                                                                                                                                                                                                                                                                                                                                                                                                                                                                                                                                                                                                      |                                                                              |                                                                                                                 | SW REFERENCE NO.: 627 COMBO ASSEMBLY                                                                                                                                                                                                                                                                                            |                                                                                                                                                                                                                                                                                                                                                                                                                                                                                                                                                                                                                                                                                                                                                                                                                                                                                                                                                                                                                                                                                                                                                                                                                                                                                                                                                                                                                                                                                                                                                                                                                                                                                                                                                                                                                                                                                                                                                                                                                                                                                                                                                                                                                                                                                                                                                                                                                                                                                                                                                                                                      |                    |  |
| COMBINATION D-SUB                                                                                                                                                                                                                                                                                                                                                                                                                                                                                                                                                                                                                                                                                                                                                                                                                                                                                                                                                                                                                                                                                                                                                                                                                                                                                                                                                                                                                                                                                                                                                                                                                                                                                                                                                                                                                                                                                                                                                                                                                                                                                                                                                                                                                                                                                                                                                                                                                                                                                                                                                                                    |                                                                              | N D-SUB                                                                                                         | DRAWN: C.B                                                                                                                                                                                                                                                                                                                      | DATE: JAN. 01/20                                                                                                                                                                                                                                                                                                                                                                                                                                                                                                                                                                                                                                                                                                                                                                                                                                                                                                                                                                                                                                                                                                                                                                                                                                                                                                                                                                                                                                                                                                                                                                                                                                                                                                                                                                                                                                                                                                                                                                                                                                                                                                                                                                                                                                                                                                                                                                                                                                                                                                                                                                                     | DATE: JAN. 01/2019 |  |
|                                                                                                                                                                                                                                                                                                                                                                                                                                                                                                                                                                                                                                                                                                                                                                                                                                                                                                                                                                                                                                                                                                                                                                                                                                                                                                                                                                                                                                                                                                                                                                                                                                                                                                                                                                                                                                                                                                                                                                                                                                                                                                                                                                                                                                                                                                                                                                                                                                                                                                                                                                                                      | COMBINATION D-SUB DRAWN: C.B DATE: JAN. 01/2019   CHECKED: DATE: DATE: DATE: |                                                                                                                 |                                                                                                                                                                                                                                                                                                                                 |                                                                                                                                                                                                                                                                                                                                                                                                                                                                                                                                                                                                                                                                                                                                                                                                                                                                                                                                                                                                                                                                                                                                                                                                                                                                                                                                                                                                                                                                                                                                                                                                                                                                                                                                                                                                                                                                                                                                                                                                                                                                                                                                                                                                                                                                                                                                                                                                                                                                                                                                                                                                      |                    |  |
| THIS SERIES FULLY CONFORMS TO                                                                                                                                                                                                                                                                                                                                                                                                                                                                                                                                                                                                                                                                                                                                                                                                                                                                                                                                                                                                                                                                                                                                                                                                                                                                                                                                                                                                                                                                                                                                                                                                                                                                                                                                                                                                                                                                                                                                                                                                                                                                                                                                                                                                                                                                                                                                                                                                                                                                                                                                                                        |                                                                              | THESE DRAWINGS AND SPECIFICATIONS<br>ARE THE PROPERTY OF EDAC INC.,AND                                          | SCALE: N.T.S                                                                                                                                                                                                                                                                                                                    | SHEET 3 OF                                                                                                                                                                                                                                                                                                                                                                                                                                                                                                                                                                                                                                                                                                                                                                                                                                                                                                                                                                                                                                                                                                                                                                                                                                                                                                                                                                                                                                                                                                                                                                                                                                                                                                                                                                                                                                                                                                                                                                                                                                                                                                                                                                                                                                                                                                                                                                                                                                                                                                                                                                                           | 4                  |  |
| THE EUROPEAN UNION DIRECTIVES<br>2011/65/EU FOR RoHS COMPLIANCY.                                                                                                                                                                                                                                                                                                                                                                                                                                                                                                                                                                                                                                                                                                                                                                                                                                                                                                                                                                                                                                                                                                                                                                                                                                                                                                                                                                                                                                                                                                                                                                                                                                                                                                                                                                                                                                                                                                                                                                                                                                                                                                                                                                                                                                                                                                                                                                                                                                                                                                                                     | TORONTO, ONTARIO<br>CANADA                                                   | SHALL NOT BE REPRODUCED, OR COPIED<br>OR USED AS THE BASIS FOR THE                                              | DRAWING NUMBER: 627-17W2                                                                                                                                                                                                                                                                                                        | 2224-5NC                                                                                                                                                                                                                                                                                                                                                                                                                                                                                                                                                                                                                                                                                                                                                                                                                                                                                                                                                                                                                                                                                                                                                                                                                                                                                                                                                                                                                                                                                                                                                                                                                                                                                                                                                                                                                                                                                                                                                                                                                                                                                                                                                                                                                                                                                                                                                                                                                                                                                                                                                                                             | ISSUE              |  |
|                                                                                                                                                                                                                                                                                                                                                                                                                                                                                                                                                                                                                                                                                                                                                                                                                                                                                                                                                                                                                                                                                                                                                                                                                                                                                                                                                                                                                                                                                                                                                                                                                                                                                                                                                                                                                                                                                                                                                                                                                                                                                                                                                                                                                                                                                                                                                                                                                                                                                                                                                                                                      | YOUR CONNECTION TO QUALITY & SERVICE                                         | MANUFACTURE OR SALE OF APPARATUS                                                                                | PART NUMBER: 627-17W                                                                                                                                                                                                                                                                                                            | 2224-5NC                                                                                                                                                                                                                                                                                                                                                                                                                                                                                                                                                                                                                                                                                                                                                                                                                                                                                                                                                                                                                                                                                                                                                                                                                                                                                                                                                                                                                                                                                                                                                                                                                                                                                                                                                                                                                                                                                                                                                                                                                                                                                                                                                                                                                                                                                                                                                                                                                                                                                                                                                                                             | 1                  |  |