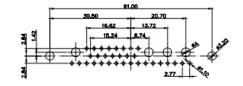

3W3 / 3WK3

5W1 Male/Female

7W2 Male/Female

(1)

21W4 Male/Female

PART NUMBER:

627-17W2224-5NC

|                                                                                                                                                                                                                                                                                                                                                                                                                                                                                                                                                                                                                                                                                                                                                                                                                                                                                                                                                                                                                                                                                                                                                                                                                                                                                                                                                                                                                                                                                                                                                                                                                                                                                                                                                                                                                                                                                                                                                                                                                                                                                                                                                                                                                                                                                                                                                                                                                                                                                                                                                                                                      |                                                                              | 33.30<br>15.60<br>1.38<br>1.39<br>1.39<br>1.39<br>0<br>0<br>0<br>0<br>0<br>0<br>0<br>0<br>0<br>0<br>0<br>0<br>0 |                                                                                                                                                                                                                                                                                                                                 | 63.50<br>31.75<br>08 9.70<br>04 9.70<br>04 9.70<br>04 9.70<br>04 9.70<br>04 9.70<br>05 9.70 |                    |  |
|------------------------------------------------------------------------------------------------------------------------------------------------------------------------------------------------------------------------------------------------------------------------------------------------------------------------------------------------------------------------------------------------------------------------------------------------------------------------------------------------------------------------------------------------------------------------------------------------------------------------------------------------------------------------------------------------------------------------------------------------------------------------------------------------------------------------------------------------------------------------------------------------------------------------------------------------------------------------------------------------------------------------------------------------------------------------------------------------------------------------------------------------------------------------------------------------------------------------------------------------------------------------------------------------------------------------------------------------------------------------------------------------------------------------------------------------------------------------------------------------------------------------------------------------------------------------------------------------------------------------------------------------------------------------------------------------------------------------------------------------------------------------------------------------------------------------------------------------------------------------------------------------------------------------------------------------------------------------------------------------------------------------------------------------------------------------------------------------------------------------------------------------------------------------------------------------------------------------------------------------------------------------------------------------------------------------------------------------------------------------------------------------------------------------------------------------------------------------------------------------------------------------------------------------------------------------------------------------------|------------------------------------------------------------------------------|-----------------------------------------------------------------------------------------------------------------|---------------------------------------------------------------------------------------------------------------------------------------------------------------------------------------------------------------------------------------------------------------------------------------------------------------------------------|------------------------------------------------------------------------------------------------------------------------------------------------------------------------------------------------------------------------------------------------------------------------------------------------------------------------------------------------------------------------------------------------------------------------------------------------------------------------------------------------------------------------------------------------------------------------------------------------------------------------------------------------------------------------------------------------------------------------------------------------------------------------------------------------------------------------------------------------------------------------------------------------------------------------------------------------------------------------------------------------------------------------------------------------------------------------------------------------------------------------------------------------------------------------------------------------------------------------------------------------------------------------------------------------------------------------------------------------------------------------------------------------------------------------------------------------------------------------------------------------------------------------------------------------------------------------------------------------------------------------------------------------------------------------------------------------------------------------------------------------------------------------------------------------------------------------------------------------------------------------------------------------------------------------------------------------------------------------------------------------------------------------------------------------------------------------------------------------------------------------------------------------------------------------------------------------------------------------------------------------------------------------------------------------------------------------------------------------------------------------------------------------------------------------------------------------------------------------------------------------------------------------------------------------------------------------------------------------------|--------------------|--|
|                                                                                                                                                                                                                                                                                                                                                                                                                                                                                                                                                                                                                                                                                                                                                                                                                                                                                                                                                                                                                                                                                                                                                                                                                                                                                                                                                                                                                                                                                                                                                                                                                                                                                                                                                                                                                                                                                                                                                                                                                                                                                                                                                                                                                                                                                                                                                                                                                                                                                                                                                                                                      | 11W                                                                          | 1 Male/Female                                                                                                   | 27W2 Male/Female                                                                                                                                                                                                                                                                                                                | e                                                                                                                                                                                                                                                                                                                                                                                                                                                                                                                                                                                                                                                                                                                                                                                                                                                                                                                                                                                                                                                                                                                                                                                                                                                                                                                                                                                                                                                                                                                                                                                                                                                                                                                                                                                                                                                                                                                                                                                                                                                                                                                                                                                                                                                                                                                                                                                                                                                                                                                                                                                                    |                    |  |
| 47.05<br>- 14.45<br>- 14. |                                                                              |                                                                                                                 |                                                                                                                                                                                                                                                                                                                                 | 63.50<br>31.75<br>15.24<br>++++++++++++++++++++++++++++++++++++                                                                                                                                                                                                                                                                                                                                                                                                                                                                                                                                                                                                                                                                                                                                                                                                                                                                                                                                                                                                                                                                                                                                                                                                                                                                                                                                                                                                                                                                                                                                                                                                                                                                                                                                                                                                                                                                                                                                                                                                                                                                                                                                                                                                                                                                                                                                                                                                                                                                                                                                      |                    |  |
|                                                                                                                                                                                                                                                                                                                                                                                                                                                                                                                                                                                                                                                                                                                                                                                                                                                                                                                                                                                                                                                                                                                                                                                                                                                                                                                                                                                                                                                                                                                                                                                                                                                                                                                                                                                                                                                                                                                                                                                                                                                                                                                                                                                                                                                                                                                                                                                                                                                                                                                                                                                                      | 17W                                                                          | 2 Male/Female                                                                                                   | 21W1 Male/Female                                                                                                                                                                                                                                                                                                                | e                                                                                                                                                                                                                                                                                                                                                                                                                                                                                                                                                                                                                                                                                                                                                                                                                                                                                                                                                                                                                                                                                                                                                                                                                                                                                                                                                                                                                                                                                                                                                                                                                                                                                                                                                                                                                                                                                                                                                                                                                                                                                                                                                                                                                                                                                                                                                                                                                                                                                                                                                                                                    |                    |  |
| CURRENT RATING / ØA<br>10A / 2.2<br>20A / 3.3<br>30A / 3.7<br>40A / 4.2                                                                                                                                                                                                                                                                                                                                                                                                                                                                                                                                                                                                                                                                                                                                                                                                                                                                                                                                                                                                                                                                                                                                                                                                                                                                                                                                                                                                                                                                                                                                                                                                                                                                                                                                                                                                                                                                                                                                                                                                                                                                                                                                                                                                                                                                                                                                                                                                                                                                                                                              | 2                                                                            | 47.05<br>23.65<br>                                                                                              | 27W2 Male/Female<br>27W2 Male/Female<br>21W1 Male/Female<br>SW REFERENCE NO:: 627 COMBO ASSEMBLY<br>DRAWN: C.B. DATE: JAN. 01/2019<br>CHECKED: DATE:<br>ICATIONS<br>RC COPIED<br>ERROR NUMBER: 627-17W2224-5NC<br>DRAWING NUMBER: 627-17W2224-5NC<br>DRAWING NUMBER: 627-17W2224-5NC<br>DRAWING NUMBER: 627-17W2224-5NC<br>SSUE |                                                                                                                                                                                                                                                                                                                                                                                                                                                                                                                                                                                                                                                                                                                                                                                                                                                                                                                                                                                                                                                                                                                                                                                                                                                                                                                                                                                                                                                                                                                                                                                                                                                                                                                                                                                                                                                                                                                                                                                                                                                                                                                                                                                                                                                                                                                                                                                                                                                                                                                                                                                                      |                    |  |
|                                                                                                                                                                                                                                                                                                                                                                                                                                                                                                                                                                                                                                                                                                                                                                                                                                                                                                                                                                                                                                                                                                                                                                                                                                                                                                                                                                                                                                                                                                                                                                                                                                                                                                                                                                                                                                                                                                                                                                                                                                                                                                                                                                                                                                                                                                                                                                                                                                                                                                                                                                                                      |                                                                              |                                                                                                                 | SW REFERENCE NO.: 627 COMBO ASSEMBLY                                                                                                                                                                                                                                                                                            |                                                                                                                                                                                                                                                                                                                                                                                                                                                                                                                                                                                                                                                                                                                                                                                                                                                                                                                                                                                                                                                                                                                                                                                                                                                                                                                                                                                                                                                                                                                                                                                                                                                                                                                                                                                                                                                                                                                                                                                                                                                                                                                                                                                                                                                                                                                                                                                                                                                                                                                                                                                                      |                    |  |
| COMBINATION D-SUB                                                                                                                                                                                                                                                                                                                                                                                                                                                                                                                                                                                                                                                                                                                                                                                                                                                                                                                                                                                                                                                                                                                                                                                                                                                                                                                                                                                                                                                                                                                                                                                                                                                                                                                                                                                                                                                                                                                                                                                                                                                                                                                                                                                                                                                                                                                                                                                                                                                                                                                                                                                    |                                                                              | N D-SUB                                                                                                         | DRAWN: C.B                                                                                                                                                                                                                                                                                                                      | DATE: JAN. 01/20                                                                                                                                                                                                                                                                                                                                                                                                                                                                                                                                                                                                                                                                                                                                                                                                                                                                                                                                                                                                                                                                                                                                                                                                                                                                                                                                                                                                                                                                                                                                                                                                                                                                                                                                                                                                                                                                                                                                                                                                                                                                                                                                                                                                                                                                                                                                                                                                                                                                                                                                                                                     | DATE: JAN. 01/2019 |  |
|                                                                                                                                                                                                                                                                                                                                                                                                                                                                                                                                                                                                                                                                                                                                                                                                                                                                                                                                                                                                                                                                                                                                                                                                                                                                                                                                                                                                                                                                                                                                                                                                                                                                                                                                                                                                                                                                                                                                                                                                                                                                                                                                                                                                                                                                                                                                                                                                                                                                                                                                                                                                      | COMBINATION D-SUB DRAWN: C.B DATE: JAN. 01/2019   CHECKED: DATE: DATE: DATE: |                                                                                                                 |                                                                                                                                                                                                                                                                                                                                 |                                                                                                                                                                                                                                                                                                                                                                                                                                                                                                                                                                                                                                                                                                                                                                                                                                                                                                                                                                                                                                                                                                                                                                                                                                                                                                                                                                                                                                                                                                                                                                                                                                                                                                                                                                                                                                                                                                                                                                                                                                                                                                                                                                                                                                                                                                                                                                                                                                                                                                                                                                                                      |                    |  |
| THIS SERIES FULLY CONFORMS TO                                                                                                                                                                                                                                                                                                                                                                                                                                                                                                                                                                                                                                                                                                                                                                                                                                                                                                                                                                                                                                                                                                                                                                                                                                                                                                                                                                                                                                                                                                                                                                                                                                                                                                                                                                                                                                                                                                                                                                                                                                                                                                                                                                                                                                                                                                                                                                                                                                                                                                                                                                        |                                                                              | THESE DRAWINGS AND SPECIFICATIONS<br>ARE THE PROPERTY OF EDAC INC.,AND                                          | SCALE: N.T.S                                                                                                                                                                                                                                                                                                                    | SHEET 3 OF                                                                                                                                                                                                                                                                                                                                                                                                                                                                                                                                                                                                                                                                                                                                                                                                                                                                                                                                                                                                                                                                                                                                                                                                                                                                                                                                                                                                                                                                                                                                                                                                                                                                                                                                                                                                                                                                                                                                                                                                                                                                                                                                                                                                                                                                                                                                                                                                                                                                                                                                                                                           | 4                  |  |
| THE EUROPEAN UNION DIRECTIVES<br>2011/65/EU FOR RoHS COMPLIANCY.                                                                                                                                                                                                                                                                                                                                                                                                                                                                                                                                                                                                                                                                                                                                                                                                                                                                                                                                                                                                                                                                                                                                                                                                                                                                                                                                                                                                                                                                                                                                                                                                                                                                                                                                                                                                                                                                                                                                                                                                                                                                                                                                                                                                                                                                                                                                                                                                                                                                                                                                     | TORONTO, ONTARIO<br>CANADA                                                   | SHALL NOT BE REPRODUCED, OR COPIED<br>OR USED AS THE BASIS FOR THE                                              | DRAWING NUMBER: 627-17W2                                                                                                                                                                                                                                                                                                        | 2224-5NC                                                                                                                                                                                                                                                                                                                                                                                                                                                                                                                                                                                                                                                                                                                                                                                                                                                                                                                                                                                                                                                                                                                                                                                                                                                                                                                                                                                                                                                                                                                                                                                                                                                                                                                                                                                                                                                                                                                                                                                                                                                                                                                                                                                                                                                                                                                                                                                                                                                                                                                                                                                             | ISSUE              |  |
|                                                                                                                                                                                                                                                                                                                                                                                                                                                                                                                                                                                                                                                                                                                                                                                                                                                                                                                                                                                                                                                                                                                                                                                                                                                                                                                                                                                                                                                                                                                                                                                                                                                                                                                                                                                                                                                                                                                                                                                                                                                                                                                                                                                                                                                                                                                                                                                                                                                                                                                                                                                                      | YOUR CONNECTION TO QUALITY & SERVICE                                         | MANUFACTURE OR SALE OF APPARATUS                                                                                | PART NUMBER: 627-17W                                                                                                                                                                                                                                                                                                            | 2224-5NC                                                                                                                                                                                                                                                                                                                                                                                                                                                                                                                                                                                                                                                                                                                                                                                                                                                                                                                                                                                                                                                                                                                                                                                                                                                                                                                                                                                                                                                                                                                                                                                                                                                                                                                                                                                                                                                                                                                                                                                                                                                                                                                                                                                                                                                                                                                                                                                                                                                                                                                                                                                             | 1                  |  |