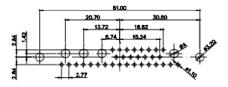

3W3 / 3WK3

5W1 Male/Female

7W2 Male/Female

(1)

21W4 Male/Female

PART NUMBER:

627-17W2224-5NC

|                                                                                                                                                                                                                                                                                                                                                                                                                                                                                                                                                                                                                                                                                                                                                                                                                                                                                                                                                                                                                                                                                                                                                                                                                                                                                                                                                                                                                                                                                                                                                                                                                                                                                                                                                                                                                                                                                                                                                                                                                                                                                                                                                                                                                                                                                                                                                                                                                                                                                                                                                                                                      |                                                                              | 33.30<br>15.60<br>1.38<br>1.39<br>1.39<br>1.39<br>0<br>0<br>0<br>0<br>0<br>0<br>0<br>0<br>0<br>0<br>0<br>0<br>0 |                                                                                                                                                                                                                                                                                                                                 | 63.50<br>31.75<br>08 9.70<br>04 9.70<br>04 9.70<br>04 9.70<br>04 9.70<br>04 9.70<br>05 9.70 |                    |  |
|------------------------------------------------------------------------------------------------------------------------------------------------------------------------------------------------------------------------------------------------------------------------------------------------------------------------------------------------------------------------------------------------------------------------------------------------------------------------------------------------------------------------------------------------------------------------------------------------------------------------------------------------------------------------------------------------------------------------------------------------------------------------------------------------------------------------------------------------------------------------------------------------------------------------------------------------------------------------------------------------------------------------------------------------------------------------------------------------------------------------------------------------------------------------------------------------------------------------------------------------------------------------------------------------------------------------------------------------------------------------------------------------------------------------------------------------------------------------------------------------------------------------------------------------------------------------------------------------------------------------------------------------------------------------------------------------------------------------------------------------------------------------------------------------------------------------------------------------------------------------------------------------------------------------------------------------------------------------------------------------------------------------------------------------------------------------------------------------------------------------------------------------------------------------------------------------------------------------------------------------------------------------------------------------------------------------------------------------------------------------------------------------------------------------------------------------------------------------------------------------------------------------------------------------------------------------------------------------------|------------------------------------------------------------------------------|-----------------------------------------------------------------------------------------------------------------|---------------------------------------------------------------------------------------------------------------------------------------------------------------------------------------------------------------------------------------------------------------------------------------------------------------------------------|------------------------------------------------------------------------------------------------------------------------------------------------------------------------------------------------------------------------------------------------------------------------------------------------------------------------------------------------------------------------------------------------------------------------------------------------------------------------------------------------------------------------------------------------------------------------------------------------------------------------------------------------------------------------------------------------------------------------------------------------------------------------------------------------------------------------------------------------------------------------------------------------------------------------------------------------------------------------------------------------------------------------------------------------------------------------------------------------------------------------------------------------------------------------------------------------------------------------------------------------------------------------------------------------------------------------------------------------------------------------------------------------------------------------------------------------------------------------------------------------------------------------------------------------------------------------------------------------------------------------------------------------------------------------------------------------------------------------------------------------------------------------------------------------------------------------------------------------------------------------------------------------------------------------------------------------------------------------------------------------------------------------------------------------------------------------------------------------------------------------------------------------------------------------------------------------------------------------------------------------------------------------------------------------------------------------------------------------------------------------------------------------------------------------------------------------------------------------------------------------------------------------------------------------------------------------------------------------------|--------------------|--|
|                                                                                                                                                                                                                                                                                                                                                                                                                                                                                                                                                                                                                                                                                                                                                                                                                                                                                                                                                                                                                                                                                                                                                                                                                                                                                                                                                                                                                                                                                                                                                                                                                                                                                                                                                                                                                                                                                                                                                                                                                                                                                                                                                                                                                                                                                                                                                                                                                                                                                                                                                                                                      | 11W                                                                          | 1 Male/Female                                                                                                   | 27W2 Male/Female                                                                                                                                                                                                                                                                                                                | e                                                                                                                                                                                                                                                                                                                                                                                                                                                                                                                                                                                                                                                                                                                                                                                                                                                                                                                                                                                                                                                                                                                                                                                                                                                                                                                                                                                                                                                                                                                                                                                                                                                                                                                                                                                                                                                                                                                                                                                                                                                                                                                                                                                                                                                                                                                                                                                                                                                                                                                                                                                                    |                    |  |
| 47.05<br>- 14.45<br>- 14. |                                                                              |                                                                                                                 |                                                                                                                                                                                                                                                                                                                                 | 63.50<br>31.75<br>15.24<br>++++++++++++++++++++++++++++++++++++                                                                                                                                                                                                                                                                                                                                                                                                                                                                                                                                                                                                                                                                                                                                                                                                                                                                                                                                                                                                                                                                                                                                                                                                                                                                                                                                                                                                                                                                                                                                                                                                                                                                                                                                                                                                                                                                                                                                                                                                                                                                                                                                                                                                                                                                                                                                                                                                                                                                                                                                      |                    |  |
|                                                                                                                                                                                                                                                                                                                                                                                                                                                                                                                                                                                                                                                                                                                                                                                                                                                                                                                                                                                                                                                                                                                                                                                                                                                                                                                                                                                                                                                                                                                                                                                                                                                                                                                                                                                                                                                                                                                                                                                                                                                                                                                                                                                                                                                                                                                                                                                                                                                                                                                                                                                                      | 17W                                                                          | 2 Male/Female                                                                                                   | 21W1 Male/Female                                                                                                                                                                                                                                                                                                                | e                                                                                                                                                                                                                                                                                                                                                                                                                                                                                                                                                                                                                                                                                                                                                                                                                                                                                                                                                                                                                                                                                                                                                                                                                                                                                                                                                                                                                                                                                                                                                                                                                                                                                                                                                                                                                                                                                                                                                                                                                                                                                                                                                                                                                                                                                                                                                                                                                                                                                                                                                                                                    |                    |  |
| CURRENT RATING / ØA<br>10A / 2.2<br>20A / 3.3<br>30A / 3.7<br>40A / 4.2                                                                                                                                                                                                                                                                                                                                                                                                                                                                                                                                                                                                                                                                                                                                                                                                                                                                                                                                                                                                                                                                                                                                                                                                                                                                                                                                                                                                                                                                                                                                                                                                                                                                                                                                                                                                                                                                                                                                                                                                                                                                                                                                                                                                                                                                                                                                                                                                                                                                                                                              | 2                                                                            | 47.05<br>23.65<br>                                                                                              | 27W2 Male/Female<br>27W2 Male/Female<br>21W1 Male/Female<br>SW REFERENCE NO:: 627 COMBO ASSEMBLY<br>DRAWN: C.B. DATE: JAN. 01/2019<br>CHECKED: DATE:<br>ICATIONS<br>RC COPIED<br>ERROR NUMBER: 627-17W2224-5NC<br>DRAWING NUMBER: 627-17W2224-5NC<br>DRAWING NUMBER: 627-17W2224-5NC<br>DRAWING NUMBER: 627-17W2224-5NC<br>SSUE |                                                                                                                                                                                                                                                                                                                                                                                                                                                                                                                                                                                                                                                                                                                                                                                                                                                                                                                                                                                                                                                                                                                                                                                                                                                                                                                                                                                                                                                                                                                                                                                                                                                                                                                                                                                                                                                                                                                                                                                                                                                                                                                                                                                                                                                                                                                                                                                                                                                                                                                                                                                                      |                    |  |
|                                                                                                                                                                                                                                                                                                                                                                                                                                                                                                                                                                                                                                                                                                                                                                                                                                                                                                                                                                                                                                                                                                                                                                                                                                                                                                                                                                                                                                                                                                                                                                                                                                                                                                                                                                                                                                                                                                                                                                                                                                                                                                                                                                                                                                                                                                                                                                                                                                                                                                                                                                                                      |                                                                              |                                                                                                                 | SW REFERENCE NO.: 627 COMBO ASSEMBLY                                                                                                                                                                                                                                                                                            |                                                                                                                                                                                                                                                                                                                                                                                                                                                                                                                                                                                                                                                                                                                                                                                                                                                                                                                                                                                                                                                                                                                                                                                                                                                                                                                                                                                                                                                                                                                                                                                                                                                                                                                                                                                                                                                                                                                                                                                                                                                                                                                                                                                                                                                                                                                                                                                                                                                                                                                                                                                                      |                    |  |
| COMBINATION D-SUB                                                                                                                                                                                                                                                                                                                                                                                                                                                                                                                                                                                                                                                                                                                                                                                                                                                                                                                                                                                                                                                                                                                                                                                                                                                                                                                                                                                                                                                                                                                                                                                                                                                                                                                                                                                                                                                                                                                                                                                                                                                                                                                                                                                                                                                                                                                                                                                                                                                                                                                                                                                    |                                                                              | N D-SUB                                                                                                         | DRAWN: C.B                                                                                                                                                                                                                                                                                                                      | DATE: JAN. 01/20                                                                                                                                                                                                                                                                                                                                                                                                                                                                                                                                                                                                                                                                                                                                                                                                                                                                                                                                                                                                                                                                                                                                                                                                                                                                                                                                                                                                                                                                                                                                                                                                                                                                                                                                                                                                                                                                                                                                                                                                                                                                                                                                                                                                                                                                                                                                                                                                                                                                                                                                                                                     | DATE: JAN. 01/2019 |  |
|                                                                                                                                                                                                                                                                                                                                                                                                                                                                                                                                                                                                                                                                                                                                                                                                                                                                                                                                                                                                                                                                                                                                                                                                                                                                                                                                                                                                                                                                                                                                                                                                                                                                                                                                                                                                                                                                                                                                                                                                                                                                                                                                                                                                                                                                                                                                                                                                                                                                                                                                                                                                      | COMBINATION D-SUB DRAWN: C.B DATE: JAN. 01/2019   CHECKED: DATE: DATE: DATE: |                                                                                                                 |                                                                                                                                                                                                                                                                                                                                 |                                                                                                                                                                                                                                                                                                                                                                                                                                                                                                                                                                                                                                                                                                                                                                                                                                                                                                                                                                                                                                                                                                                                                                                                                                                                                                                                                                                                                                                                                                                                                                                                                                                                                                                                                                                                                                                                                                                                                                                                                                                                                                                                                                                                                                                                                                                                                                                                                                                                                                                                                                                                      |                    |  |
| THIS SERIES FULLY CONFORMS TO                                                                                                                                                                                                                                                                                                                                                                                                                                                                                                                                                                                                                                                                                                                                                                                                                                                                                                                                                                                                                                                                                                                                                                                                                                                                                                                                                                                                                                                                                                                                                                                                                                                                                                                                                                                                                                                                                                                                                                                                                                                                                                                                                                                                                                                                                                                                                                                                                                                                                                                                                                        |                                                                              | THESE DRAWINGS AND SPECIFICATIONS<br>ARE THE PROPERTY OF EDAC INC.,AND                                          | SCALE: N.T.S                                                                                                                                                                                                                                                                                                                    | SHEET 3 OF                                                                                                                                                                                                                                                                                                                                                                                                                                                                                                                                                                                                                                                                                                                                                                                                                                                                                                                                                                                                                                                                                                                                                                                                                                                                                                                                                                                                                                                                                                                                                                                                                                                                                                                                                                                                                                                                                                                                                                                                                                                                                                                                                                                                                                                                                                                                                                                                                                                                                                                                                                                           | 4                  |  |
| THE EUROPEAN UNION DIRECTIVES<br>2011/65/EU FOR RoHS COMPLIANCY.                                                                                                                                                                                                                                                                                                                                                                                                                                                                                                                                                                                                                                                                                                                                                                                                                                                                                                                                                                                                                                                                                                                                                                                                                                                                                                                                                                                                                                                                                                                                                                                                                                                                                                                                                                                                                                                                                                                                                                                                                                                                                                                                                                                                                                                                                                                                                                                                                                                                                                                                     | TORONTO, ONTARIO<br>CANADA                                                   | SHALL NOT BE REPRODUCED, OR COPIED<br>OR USED AS THE BASIS FOR THE                                              | DRAWING NUMBER: 627-17W2                                                                                                                                                                                                                                                                                                        | 2224-5NC                                                                                                                                                                                                                                                                                                                                                                                                                                                                                                                                                                                                                                                                                                                                                                                                                                                                                                                                                                                                                                                                                                                                                                                                                                                                                                                                                                                                                                                                                                                                                                                                                                                                                                                                                                                                                                                                                                                                                                                                                                                                                                                                                                                                                                                                                                                                                                                                                                                                                                                                                                                             | ISSUE              |  |
|                                                                                                                                                                                                                                                                                                                                                                                                                                                                                                                                                                                                                                                                                                                                                                                                                                                                                                                                                                                                                                                                                                                                                                                                                                                                                                                                                                                                                                                                                                                                                                                                                                                                                                                                                                                                                                                                                                                                                                                                                                                                                                                                                                                                                                                                                                                                                                                                                                                                                                                                                                                                      | YOUR CONNECTION TO QUALITY & SERVICE                                         | MANUFACTURE OR SALE OF APPARATUS                                                                                | PART NUMBER: 627-17W                                                                                                                                                                                                                                                                                                            | 2224-5NC                                                                                                                                                                                                                                                                                                                                                                                                                                                                                                                                                                                                                                                                                                                                                                                                                                                                                                                                                                                                                                                                                                                                                                                                                                                                                                                                                                                                                                                                                                                                                                                                                                                                                                                                                                                                                                                                                                                                                                                                                                                                                                                                                                                                                                                                                                                                                                                                                                                                                                                                                                                             | 1                  |  |