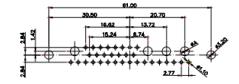

5W5 Male

5W5 Female

COMPLIANT

3W3 / 3WK3

8W8 Male

53.30

5W1 Male/Female

7W2 Male/Female

9W4 Male

25W3 Male

47.02 23.53 14.51 9.70 7.79 김 영

36W4 Female

13W3 Male

20.70 30.50 13.72 16.62 김 의 2.77

13W6 Male

43W2 Male