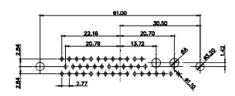

(1)

1

21W4 Male/Female

|                                                                                                                                                                                                                                                                                                                                                                                                                                                                                                                                                                                                                                                                                                                                                                                                                                                                                                                                                                                                                                                                                                                                                                                                                                                                                                                                                                                                                                                                                                                                                                                                                                                                                                                                                                                                                                                                                                                                                                                                                                                                                                                                                                                                                                                                                                                                                                                                                                                                                                                                                                                                                                                                                                                                                                                                                                                                                                                                                                                                                                                                                                                                                                                                                                                                                                                                                                                                                                                                                                                                                                                                                                                                                                                                                                                   | 011011010     |                                                                                                                                                                                                                                                                                                                                                                                                                                                                                                                                                                                                                                                                                                                                                                                                                                                                                                                                                                                                                                                                                                                                                                                                                                                                                                                                                                                                                                                                                                                                                                                                                                                                                                                                                        |                  |                                                                           |       |
|-----------------------------------------------------------------------------------------------------------------------------------------------------------------------------------------------------------------------------------------------------------------------------------------------------------------------------------------------------------------------------------------------------------------------------------------------------------------------------------------------------------------------------------------------------------------------------------------------------------------------------------------------------------------------------------------------------------------------------------------------------------------------------------------------------------------------------------------------------------------------------------------------------------------------------------------------------------------------------------------------------------------------------------------------------------------------------------------------------------------------------------------------------------------------------------------------------------------------------------------------------------------------------------------------------------------------------------------------------------------------------------------------------------------------------------------------------------------------------------------------------------------------------------------------------------------------------------------------------------------------------------------------------------------------------------------------------------------------------------------------------------------------------------------------------------------------------------------------------------------------------------------------------------------------------------------------------------------------------------------------------------------------------------------------------------------------------------------------------------------------------------------------------------------------------------------------------------------------------------------------------------------------------------------------------------------------------------------------------------------------------------------------------------------------------------------------------------------------------------------------------------------------------------------------------------------------------------------------------------------------------------------------------------------------------------------------------------------------------------------------------------------------------------------------------------------------------------------------------------------------------------------------------------------------------------------------------------------------------------------------------------------------------------------------------------------------------------------------------------------------------------------------------------------------------------------------------------------------------------------------------------------------------------------------------------------------------------------------------------------------------------------------------------------------------------------------------------------------------------------------------------------------------------------------------------------------------------------------------------------------------------------------------------------------------------------------------------------------------------------------------------------------------------|---------------|--------------------------------------------------------------------------------------------------------------------------------------------------------------------------------------------------------------------------------------------------------------------------------------------------------------------------------------------------------------------------------------------------------------------------------------------------------------------------------------------------------------------------------------------------------------------------------------------------------------------------------------------------------------------------------------------------------------------------------------------------------------------------------------------------------------------------------------------------------------------------------------------------------------------------------------------------------------------------------------------------------------------------------------------------------------------------------------------------------------------------------------------------------------------------------------------------------------------------------------------------------------------------------------------------------------------------------------------------------------------------------------------------------------------------------------------------------------------------------------------------------------------------------------------------------------------------------------------------------------------------------------------------------------------------------------------------------------------------------------------------------|------------------|---------------------------------------------------------------------------|-------|
| 47.05<br>23.53<br>14.49<br>14.49<br>0<br>0<br>0<br>0<br>0<br>0<br>0<br>0<br>0<br>0<br>0<br>0<br>0                                                                                                                                                                                                                                                                                                                                                                                                                                                                                                                                                                                                                                                                                                                                                                                                                                                                                                                                                                                                                                                                                                                                                                                                                                                                                                                                                                                                                                                                                                                                                                                                                                                                                                                                                                                                                                                                                                                                                                                                                                                                                                                                                                                                                                                                                                                                                                                                                                                                                                                                                                                                                                                                                                                                                                                                                                                                                                                                                                                                                                                                                                                                                                                                                                                                                                                                                                                                                                                                                                                                                                                                                                                                                 |               | 33.30<br>34 24<br>4680, 16.85<br>1.328<br>98<br>98<br>98<br>98<br>98<br>98<br>98<br>98<br>98<br>9                                                                                                                                                                                                                                                                                                                                                                                                                                                                                                                                                                                                                                                                                                                                                                                                                                                                                                                                                                                                                                                                                                                                                                                                                                                                                                                                                                                                                                                                                                                                                                                                                                                      |                  | 33.50<br>31.75<br>28 9.70<br>★ ↓ ↓ ↓ ↓ ↓ ↓ 9<br>★ ↓ ↓ ↓ ↓ ↓ ↓ 9<br>↓ 2.77 | - See |
|                                                                                                                                                                                                                                                                                                                                                                                                                                                                                                                                                                                                                                                                                                                                                                                                                                                                                                                                                                                                                                                                                                                                                                                                                                                                                                                                                                                                                                                                                                                                                                                                                                                                                                                                                                                                                                                                                                                                                                                                                                                                                                                                                                                                                                                                                                                                                                                                                                                                                                                                                                                                                                                                                                                                                                                                                                                                                                                                                                                                                                                                                                                                                                                                                                                                                                                                                                                                                                                                                                                                                                                                                                                                                                                                                                                   |               | 11W1 Male/Female                                                                                                                                                                                                                                                                                                                                                                                                                                                                                                                                                                                                                                                                                                                                                                                                                                                                                                                                                                                                                                                                                                                                                                                                                                                                                                                                                                                                                                                                                                                                                                                                                                                                                                                                       | 27W2 Male/Female | e                                                                         |       |
| e<br><u>17.06</u><br><u>14.49</u><br><u>14.49</u><br><u>14.49</u><br><u>14.49</u><br><u>14.49</u><br><u>14.49</u><br><u>14.49</u><br><u>14.49</u><br><u>14.49</u><br><u>14.49</u><br><u>14.49</u><br><u>14.49</u><br><u>14.49</u><br><u>14.49</u><br><u>14.49</u><br><u>14.49</u><br><u>14.49</u><br><u>14.49</u><br><u>14.49</u><br><u>14.49</u><br><u>14.49</u><br><u>14.49</u><br><u>14.49</u><br><u>14.49</u><br><u>14.49</u><br><u>14.49</u><br><u>14.49</u><br><u>14.49</u><br><u>14.49</u><br><u>14.49</u><br><u>14.49</u><br><u>14.49</u><br><u>14.49</u><br><u>14.49</u><br><u>14.49</u><br><u>14.49</u><br><u>14.49</u><br><u>14.49</u><br><u>14.49</u><br><u>14.49</u><br><u>14.49</u><br><u>14.49</u><br><u>14.49</u><br><u>14.49</u><br><u>14.49</u><br><u>14.49</u><br><u>14.49</u><br><u>14.49</u><br><u>14.49</u><br><u>14.49</u><br><u>14.49</u><br><u>14.49</u><br><u>14.49</u><br><u>14.49</u><br><u>14.49</u><br><u>14.49</u><br><u>14.49</u><br><u>14.49</u><br><u>14.49</u><br><u>14.49</u><br><u>14.49</u><br><u>14.49</u><br><u>14.49</u><br><u>14.49</u><br><u>14.49</u><br><u>14.49</u><br><u>14.49</u><br><u>14.49</u><br><u>14.49</u><br><u>14.49</u><br><u>14.49</u><br><u>14.49</u><br><u>14.49</u><br><u>14.49</u><br><u>14.49</u><br><u>14.49</u><br><u>14.49</u><br><u>14.49</u><br><u>14.49</u><br><u>14.49</u><br><u>14.49</u><br><u>14.49</u><br><u>14.49</u><br><u>14.49</u><br><u>14.49</u><br><u>14.49</u><br><u>14.49</u><br><u>14.49</u><br><u>14.49</u><br><u>14.49</u><br><u>14.49</u><br><u>14.49</u><br><u>14.49</u><br><u>14.49</u><br><u>14.49</u><br><u>14.49</u><br><u>14.49</u><br><u>14.49</u><br><u>14.49</u><br><u>14.49</u><br><u>14.49</u><br><u>14.49</u><br><u>14.49</u><br><u>14.49</u><br><u>14.49</u><br><u>14.49</u><br><u>14.49</u><br><u>14.59</u><br><u>14.59</u><br><u>14.59</u><br><u>14.59</u><br><u>14.59</u><br><u>14.59</u><br><u>14.59</u><br><u>14.59</u><br><u>14.59</u><br><u>14.59</u><br><u>14.59</u><br><u>14.59</u><br><u>14.59</u><br><u>14.59</u><br><u>14.59</u><br><u>14.59</u><br><u>14.59</u><br><u>14.59</u><br><u>14.59</u><br><u>14.59</u><br><u>14.59</u><br><u>14.59</u><br><u>14.59</u><br><u>14.59</u><br><u>14.59</u><br><u>14.59</u><br><u>14.59</u><br><u>14.59</u><br><u>14.59</u><br><u>14.59</u><br><u>14.59</u><br><u>14.59</u><br><u>14.59</u><br><u>14.59</u><br><u>14.59</u><br><u>14.59</u><br><u>14.59</u><br><u>14.59</u><br><u>14.59</u><br><u>14.59</u><br><u>14.59</u><br><u>14.59</u><br><u>14.59</u><br><u>14.59</u><br><u>14.59</u><br><u>14.59</u><br><u>14.59</u><br><u>14.59</u><br><u>14.59</u><br><u>14.59</u><br><u>14.59</u><br><u>15.59</u><br><u>15.59</u><br><u>15.59</u><br><u>15.59</u><br><u>15.59</u><br><u>15.59</u><br><u>15.59</u><br><u>15.59</u><br><u>15.59</u><br><u>15.59</u><br><u>15.59</u><br><u>15.59</u><br><u>15.59</u><br><u>15.59</u><br><u>15.59</u><br><u>15.59</u><br><u>15.59</u><br><u>15.59</u><br><u>15.59</u><br><u>15.59</u><br><u>15.59</u><br><u>15.59</u><br><u>15.59</u><br><u>15.59</u><br><u>15.59</u><br><u>15.59</u><br><u>15.59</u><br><u>15.59</u><br><u>15.59</u><br><u>15.59</u><br><u>15.59</u><br><u>15.59</u><br><u>15.59</u><br><u>15.59</u><br><u>15.59</u><br><u>15.59</u><br><u>15.59</u><br><u>15.59</u><br><u>15.59</u><br><u>15.59</u><br><u>15.59</u><br><u>15.59</u><br><u>15.59</u><br><u>15.59</u><br><u>15.59</u><br><u>15.59</u><br><u>15.59</u><br><u>15.59</u><br><u>15.59</u><br><u>15.59</u><br><u>15.59</u><br><u>15.59</u><br><u>15.59</u><br><u>15.59</u><br><u>15.59</u><br><u>15.59</u><br><u>15.59</u><br><u>15.59</u><br><u>15.59</u><br><u>15.59</u><br><u>15.59</u><br><u>15.59</u><br><u>15.59</u><br><u>15.59</u><br><u>15.59</u><br><u>15.59</u><br><u>15.59</u><br><u>15.59</u> | 8W8 Female    | 33.30<br>16.66<br>2.72<br>2.72<br>2.77<br>2.77<br>2.77<br>2.77<br>2.77<br>2.77<br>2.77                                                                                                                                                                                                                                                                                                                                                                                                                                                                                                                                                                                                                                                                                                                                                                                                                                                                                                                                                                                                                                                                                                                                                                                                                                                                                                                                                                                                                                                                                                                                                                                                                                                                 |                  | 31.75<br>→ → → → → → → → → → → → → → → → → → →                            | - sea |
| CURRENT RATING<br>10A / 2.2<br>20A / 3.3<br>30A / 3.7<br>40A / 4.2                                                                                                                                                                                                                                                                                                                                                                                                                                                                                                                                                                                                                                                                                                                                                                                                                                                                                                                                                                                                                                                                                                                                                                                                                                                                                                                                                                                                                                                                                                                                                                                                                                                                                                                                                                                                                                                                                                                                                                                                                                                                                                                                                                                                                                                                                                                                                                                                                                                                                                                                                                                                                                                                                                                                                                                                                                                                                                                                                                                                                                                                                                                                                                                                                                                                                                                                                                                                                                                                                                                                                                                                                                                                                                                | 5/ Ø <b>A</b> | $\begin{array}{c} 53.50 \\ 51.75 \\ 22.87 \\ 22.87 \\ 22.87 \\ 22.87 \\ 22.87 \\ 22.87 \\ 22.87 \\ 22.87 \\ 22.87 \\ 22.87 \\ 22.87 \\ 22.87 \\ 22.87 \\ 22.87 \\ 22.87 \\ 22.87 \\ 22.87 \\ 22.87 \\ 22.87 \\ 22.87 \\ 22.87 \\ 22.87 \\ 22.87 \\ 22.87 \\ 22.87 \\ 22.87 \\ 22.87 \\ 22.87 \\ 22.87 \\ 22.87 \\ 22.87 \\ 22.87 \\ 22.87 \\ 22.87 \\ 22.87 \\ 22.87 \\ 22.87 \\ 22.87 \\ 22.87 \\ 22.87 \\ 22.87 \\ 22.87 \\ 22.87 \\ 22.87 \\ 22.87 \\ 22.87 \\ 22.87 \\ 22.87 \\ 22.87 \\ 22.87 \\ 22.87 \\ 22.87 \\ 22.87 \\ 22.87 \\ 22.87 \\ 22.87 \\ 22.87 \\ 22.87 \\ 22.87 \\ 22.87 \\ 22.87 \\ 22.87 \\ 22.87 \\ 22.87 \\ 22.87 \\ 22.87 \\ 22.87 \\ 22.87 \\ 22.87 \\ 22.87 \\ 22.87 \\ 22.87 \\ 22.87 \\ 22.87 \\ 22.87 \\ 22.87 \\ 22.87 \\ 22.87 \\ 22.87 \\ 22.87 \\ 22.87 \\ 22.87 \\ 22.87 \\ 22.87 \\ 22.87 \\ 22.87 \\ 22.87 \\ 22.87 \\ 22.87 \\ 22.87 \\ 22.87 \\ 22.87 \\ 22.87 \\ 22.87 \\ 22.87 \\ 22.87 \\ 22.87 \\ 22.87 \\ 22.87 \\ 22.87 \\ 22.87 \\ 22.87 \\ 22.87 \\ 22.87 \\ 22.87 \\ 22.87 \\ 22.87 \\ 22.87 \\ 22.87 \\ 22.87 \\ 22.87 \\ 22.87 \\ 22.87 \\ 22.87 \\ 22.87 \\ 22.87 \\ 22.87 \\ 22.87 \\ 22.87 \\ 22.87 \\ 22.87 \\ 22.87 \\ 22.87 \\ 22.87 \\ 22.87 \\ 22.87 \\ 22.87 \\ 22.87 \\ 22.87 \\ 22.87 \\ 22.87 \\ 22.87 \\ 22.87 \\ 22.87 \\ 22.87 \\ 22.87 \\ 22.87 \\ 22.87 \\ 22.87 \\ 22.87 \\ 22.87 \\ 22.87 \\ 22.87 \\ 22.87 \\ 22.87 \\ 22.87 \\ 22.87 \\ 22.87 \\ 22.87 \\ 22.87 \\ 22.87 \\ 22.87 \\ 22.87 \\ 22.87 \\ 22.87 \\ 22.87 \\ 22.87 \\ 22.87 \\ 22.87 \\ 22.87 \\ 22.87 \\ 22.87 \\ 22.87 \\ 22.87 \\ 22.87 \\ 22.87 \\ 22.87 \\ 22.87 \\ 22.87 \\ 22.87 \\ 22.87 \\ 22.87 \\ 22.87 \\ 22.87 \\ 22.87 \\ 22.87 \\ 22.87 \\ 22.87 \\ 22.87 \\ 22.87 \\ 22.87 \\ 22.87 \\ 22.87 \\ 22$ |                  |                                                                           |       |
|                                                                                                                                                                                                                                                                                                                                                                                                                                                                                                                                                                                                                                                                                                                                                                                                                                                                                                                                                                                                                                                                                                                                                                                                                                                                                                                                                                                                                                                                                                                                                                                                                                                                                                                                                                                                                                                                                                                                                                                                                                                                                                                                                                                                                                                                                                                                                                                                                                                                                                                                                                                                                                                                                                                                                                                                                                                                                                                                                                                                                                                                                                                                                                                                                                                                                                                                                                                                                                                                                                                                                                                                                                                                                                                                                                                   | COMBINA       | ATION D-SUB                                                                                                                                                                                                                                                                                                                                                                                                                                                                                                                                                                                                                                                                                                                                                                                                                                                                                                                                                                                                                                                                                                                                                                                                                                                                                                                                                                                                                                                                                                                                                                                                                                                                                                                                            | DRAWN: C.B       | DATE: JAN. 01/20                                                          | 19    |
| THIS SERIES FULLY CONFORMS TO<br>THE EUROPEAN UNION DIRECTIVES                                                                                                                                                                                                                                                                                                                                                                                                                                                                                                                                                                                                                                                                                                                                                                                                                                                                                                                                                                                                                                                                                                                                                                                                                                                                                                                                                                                                                                                                                                                                                                                                                                                                                                                                                                                                                                                                                                                                                                                                                                                                                                                                                                                                                                                                                                                                                                                                                                                                                                                                                                                                                                                                                                                                                                                                                                                                                                                                                                                                                                                                                                                                                                                                                                                                                                                                                                                                                                                                                                                                                                                                                                                                                                                    |               | C ARE THE PROPERTY OF EDAC INC.,AND   ITARIO SHALL NOT BE REPRODUCED,OR COPIED                                                                                                                                                                                                                                                                                                                                                                                                                                                                                                                                                                                                                                                                                                                                                                                                                                                                                                                                                                                                                                                                                                                                                                                                                                                                                                                                                                                                                                                                                                                                                                                                                                                                         |                  |                                                                           |       |