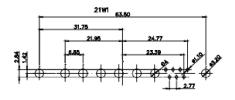

(1)

1

21W4 Male/Female

|                                                                                                                                                                                                                                                                                                                                                                                                                                                                                                                                                                                                                                                                                                                                                                                                                                                                                                                                                                                                                                                                                                                                                                                                                                                                                                                                                                                                                                                                                                                                                                                                                                                                                                                                                                                                                                                                                                                                                                                                                                                                                                                                                                                                                                                                                                                                                                                                                                                                                                                                                                                                                                                                                                                                                                                                                                                                                                                                                                                                                                                                                                                                                                                                                                                                                                                                                                                                                                                                                                                                                                                                                                                                                                                                                                                   | 011011010     |                                                                                                                                                                                                                                                                                                                                                                                                                                                                                                                                                                                                                                                                                                                                                                                                                                                                                                                                                                                                                                                                                                                                                                                                                                                                                                                                                                                                                                                                                                                                                                                                                                                                                                                                                        |                  |                                                                           |       |
|-----------------------------------------------------------------------------------------------------------------------------------------------------------------------------------------------------------------------------------------------------------------------------------------------------------------------------------------------------------------------------------------------------------------------------------------------------------------------------------------------------------------------------------------------------------------------------------------------------------------------------------------------------------------------------------------------------------------------------------------------------------------------------------------------------------------------------------------------------------------------------------------------------------------------------------------------------------------------------------------------------------------------------------------------------------------------------------------------------------------------------------------------------------------------------------------------------------------------------------------------------------------------------------------------------------------------------------------------------------------------------------------------------------------------------------------------------------------------------------------------------------------------------------------------------------------------------------------------------------------------------------------------------------------------------------------------------------------------------------------------------------------------------------------------------------------------------------------------------------------------------------------------------------------------------------------------------------------------------------------------------------------------------------------------------------------------------------------------------------------------------------------------------------------------------------------------------------------------------------------------------------------------------------------------------------------------------------------------------------------------------------------------------------------------------------------------------------------------------------------------------------------------------------------------------------------------------------------------------------------------------------------------------------------------------------------------------------------------------------------------------------------------------------------------------------------------------------------------------------------------------------------------------------------------------------------------------------------------------------------------------------------------------------------------------------------------------------------------------------------------------------------------------------------------------------------------------------------------------------------------------------------------------------------------------------------------------------------------------------------------------------------------------------------------------------------------------------------------------------------------------------------------------------------------------------------------------------------------------------------------------------------------------------------------------------------------------------------------------------------------------------------------------------|---------------|--------------------------------------------------------------------------------------------------------------------------------------------------------------------------------------------------------------------------------------------------------------------------------------------------------------------------------------------------------------------------------------------------------------------------------------------------------------------------------------------------------------------------------------------------------------------------------------------------------------------------------------------------------------------------------------------------------------------------------------------------------------------------------------------------------------------------------------------------------------------------------------------------------------------------------------------------------------------------------------------------------------------------------------------------------------------------------------------------------------------------------------------------------------------------------------------------------------------------------------------------------------------------------------------------------------------------------------------------------------------------------------------------------------------------------------------------------------------------------------------------------------------------------------------------------------------------------------------------------------------------------------------------------------------------------------------------------------------------------------------------------|------------------|---------------------------------------------------------------------------|-------|
| 47.05<br>23.53<br>14.49<br>14.49<br>0<br>0<br>0<br>0<br>0<br>0<br>0<br>0<br>0<br>0<br>0<br>0<br>0                                                                                                                                                                                                                                                                                                                                                                                                                                                                                                                                                                                                                                                                                                                                                                                                                                                                                                                                                                                                                                                                                                                                                                                                                                                                                                                                                                                                                                                                                                                                                                                                                                                                                                                                                                                                                                                                                                                                                                                                                                                                                                                                                                                                                                                                                                                                                                                                                                                                                                                                                                                                                                                                                                                                                                                                                                                                                                                                                                                                                                                                                                                                                                                                                                                                                                                                                                                                                                                                                                                                                                                                                                                                                 |               | 33.30<br>34 24<br>4680, 16.85<br>1.328<br>98<br>98<br>98<br>98<br>98<br>98<br>98<br>98<br>98<br>9                                                                                                                                                                                                                                                                                                                                                                                                                                                                                                                                                                                                                                                                                                                                                                                                                                                                                                                                                                                                                                                                                                                                                                                                                                                                                                                                                                                                                                                                                                                                                                                                                                                      |                  | 33.50<br>31.75<br>28 9.70<br>★ ↓ ↓ ↓ ↓ ↓ ↓ 9<br>★ ↓ ↓ ↓ ↓ ↓ ↓ 9<br>↓ 2.77 | - See |
|                                                                                                                                                                                                                                                                                                                                                                                                                                                                                                                                                                                                                                                                                                                                                                                                                                                                                                                                                                                                                                                                                                                                                                                                                                                                                                                                                                                                                                                                                                                                                                                                                                                                                                                                                                                                                                                                                                                                                                                                                                                                                                                                                                                                                                                                                                                                                                                                                                                                                                                                                                                                                                                                                                                                                                                                                                                                                                                                                                                                                                                                                                                                                                                                                                                                                                                                                                                                                                                                                                                                                                                                                                                                                                                                                                                   |               | 11W1 Male/Female                                                                                                                                                                                                                                                                                                                                                                                                                                                                                                                                                                                                                                                                                                                                                                                                                                                                                                                                                                                                                                                                                                                                                                                                                                                                                                                                                                                                                                                                                                                                                                                                                                                                                                                                       | 27W2 Male/Female | e                                                                         |       |
| e<br><u>17.06</u><br><u>14.49</u><br><u>14.49</u><br><u>14.49</u><br><u>14.49</u><br><u>14.49</u><br><u>14.49</u><br><u>14.49</u><br><u>14.49</u><br><u>14.49</u><br><u>14.49</u><br><u>14.49</u><br><u>14.49</u><br><u>14.49</u><br><u>14.49</u><br><u>14.49</u><br><u>14.49</u><br><u>14.49</u><br><u>14.49</u><br><u>14.49</u><br><u>14.49</u><br><u>14.49</u><br><u>14.49</u><br><u>14.49</u><br><u>14.49</u><br><u>14.49</u><br><u>14.49</u><br><u>14.49</u><br><u>14.49</u><br><u>14.49</u><br><u>14.49</u><br><u>14.49</u><br><u>14.49</u><br><u>14.49</u><br><u>14.49</u><br><u>14.49</u><br><u>14.49</u><br><u>14.49</u><br><u>14.49</u><br><u>14.49</u><br><u>14.49</u><br><u>14.49</u><br><u>14.49</u><br><u>14.49</u><br><u>14.49</u><br><u>14.49</u><br><u>14.49</u><br><u>14.49</u><br><u>14.49</u><br><u>14.49</u><br><u>14.49</u><br><u>14.49</u><br><u>14.49</u><br><u>14.49</u><br><u>14.49</u><br><u>14.49</u><br><u>14.49</u><br><u>14.49</u><br><u>14.49</u><br><u>14.49</u><br><u>14.49</u><br><u>14.49</u><br><u>14.49</u><br><u>14.49</u><br><u>14.49</u><br><u>14.49</u><br><u>14.49</u><br><u>14.49</u><br><u>14.49</u><br><u>14.49</u><br><u>14.49</u><br><u>14.49</u><br><u>14.49</u><br><u>14.49</u><br><u>14.49</u><br><u>14.49</u><br><u>14.49</u><br><u>14.49</u><br><u>14.49</u><br><u>14.49</u><br><u>14.49</u><br><u>14.49</u><br><u>14.49</u><br><u>14.49</u><br><u>14.49</u><br><u>14.49</u><br><u>14.49</u><br><u>14.49</u><br><u>14.49</u><br><u>14.49</u><br><u>14.49</u><br><u>14.49</u><br><u>14.49</u><br><u>14.49</u><br><u>14.49</u><br><u>14.49</u><br><u>14.49</u><br><u>14.49</u><br><u>14.49</u><br><u>14.49</u><br><u>14.49</u><br><u>14.49</u><br><u>14.49</u><br><u>14.49</u><br><u>14.49</u><br><u>14.49</u><br><u>14.49</u><br><u>14.49</u><br><u>14.59</u><br><u>14.59</u><br><u>14.59</u><br><u>14.59</u><br><u>14.59</u><br><u>14.59</u><br><u>14.59</u><br><u>14.59</u><br><u>14.59</u><br><u>14.59</u><br><u>14.59</u><br><u>14.59</u><br><u>14.59</u><br><u>14.59</u><br><u>14.59</u><br><u>14.59</u><br><u>14.59</u><br><u>14.59</u><br><u>14.59</u><br><u>14.59</u><br><u>14.59</u><br><u>14.59</u><br><u>14.59</u><br><u>14.59</u><br><u>14.59</u><br><u>14.59</u><br><u>14.59</u><br><u>14.59</u><br><u>14.59</u><br><u>14.59</u><br><u>14.59</u><br><u>14.59</u><br><u>14.59</u><br><u>14.59</u><br><u>14.59</u><br><u>14.59</u><br><u>14.59</u><br><u>14.59</u><br><u>14.59</u><br><u>14.59</u><br><u>14.59</u><br><u>14.59</u><br><u>14.59</u><br><u>14.59</u><br><u>14.59</u><br><u>14.59</u><br><u>14.59</u><br><u>14.59</u><br><u>14.59</u><br><u>14.59</u><br><u>14.59</u><br><u>15.59</u><br><u>15.59</u><br><u>15.59</u><br><u>15.59</u><br><u>15.59</u><br><u>15.59</u><br><u>15.59</u><br><u>15.59</u><br><u>15.59</u><br><u>15.59</u><br><u>15.59</u><br><u>15.59</u><br><u>15.59</u><br><u>15.59</u><br><u>15.59</u><br><u>15.59</u><br><u>15.59</u><br><u>15.59</u><br><u>15.59</u><br><u>15.59</u><br><u>15.59</u><br><u>15.59</u><br><u>15.59</u><br><u>15.59</u><br><u>15.59</u><br><u>15.59</u><br><u>15.59</u><br><u>15.59</u><br><u>15.59</u><br><u>15.59</u><br><u>15.59</u><br><u>15.59</u><br><u>15.59</u><br><u>15.59</u><br><u>15.59</u><br><u>15.59</u><br><u>15.59</u><br><u>15.59</u><br><u>15.59</u><br><u>15.59</u><br><u>15.59</u><br><u>15.59</u><br><u>15.59</u><br><u>15.59</u><br><u>15.59</u><br><u>15.59</u><br><u>15.59</u><br><u>15.59</u><br><u>15.59</u><br><u>15.59</u><br><u>15.59</u><br><u>15.59</u><br><u>15.59</u><br><u>15.59</u><br><u>15.59</u><br><u>15.59</u><br><u>15.59</u><br><u>15.59</u><br><u>15.59</u><br><u>15.59</u><br><u>15.59</u><br><u>15.59</u><br><u>15.59</u><br><u>15.59</u><br><u>15.59</u><br><u>15.59</u><br><u>15.59</u><br><u>15.59</u> | 8W8 Female    | 33.30<br>16.66<br>2.72<br>2.72<br>2.77<br>2.77<br>2.77<br>2.77<br>2.77<br>2.77<br>2.77                                                                                                                                                                                                                                                                                                                                                                                                                                                                                                                                                                                                                                                                                                                                                                                                                                                                                                                                                                                                                                                                                                                                                                                                                                                                                                                                                                                                                                                                                                                                                                                                                                                                 |                  | 31.75<br>→ → → → → → → → → → → → → → → → → → →                            | - sea |
| CURRENT RATING<br>10A / 2.2<br>20A / 3.3<br>30A / 3.7<br>40A / 4.2                                                                                                                                                                                                                                                                                                                                                                                                                                                                                                                                                                                                                                                                                                                                                                                                                                                                                                                                                                                                                                                                                                                                                                                                                                                                                                                                                                                                                                                                                                                                                                                                                                                                                                                                                                                                                                                                                                                                                                                                                                                                                                                                                                                                                                                                                                                                                                                                                                                                                                                                                                                                                                                                                                                                                                                                                                                                                                                                                                                                                                                                                                                                                                                                                                                                                                                                                                                                                                                                                                                                                                                                                                                                                                                | 5/ Ø <b>A</b> | $\begin{array}{c} 53.50 \\ 51.75 \\ 22.87 \\ 22.87 \\ 22.87 \\ 22.87 \\ 22.87 \\ 22.87 \\ 22.87 \\ 22.87 \\ 22.87 \\ 22.87 \\ 22.87 \\ 22.87 \\ 22.87 \\ 22.87 \\ 22.87 \\ 22.87 \\ 22.87 \\ 22.87 \\ 22.87 \\ 22.87 \\ 22.87 \\ 22.87 \\ 22.87 \\ 22.87 \\ 22.87 \\ 22.87 \\ 22.87 \\ 22.87 \\ 22.87 \\ 22.87 \\ 22.87 \\ 22.87 \\ 22.87 \\ 22.87 \\ 22.87 \\ 22.87 \\ 22.87 \\ 22.87 \\ 22.87 \\ 22.87 \\ 22.87 \\ 22.87 \\ 22.87 \\ 22.87 \\ 22.87 \\ 22.87 \\ 22.87 \\ 22.87 \\ 22.87 \\ 22.87 \\ 22.87 \\ 22.87 \\ 22.87 \\ 22.87 \\ 22.87 \\ 22.87 \\ 22.87 \\ 22.87 \\ 22.87 \\ 22.87 \\ 22.87 \\ 22.87 \\ 22.87 \\ 22.87 \\ 22.87 \\ 22.87 \\ 22.87 \\ 22.87 \\ 22.87 \\ 22.87 \\ 22.87 \\ 22.87 \\ 22.87 \\ 22.87 \\ 22.87 \\ 22.87 \\ 22.87 \\ 22.87 \\ 22.87 \\ 22.87 \\ 22.87 \\ 22.87 \\ 22.87 \\ 22.87 \\ 22.87 \\ 22.87 \\ 22.87 \\ 22.87 \\ 22.87 \\ 22.87 \\ 22.87 \\ 22.87 \\ 22.87 \\ 22.87 \\ 22.87 \\ 22.87 \\ 22.87 \\ 22.87 \\ 22.87 \\ 22.87 \\ 22.87 \\ 22.87 \\ 22.87 \\ 22.87 \\ 22.87 \\ 22.87 \\ 22.87 \\ 22.87 \\ 22.87 \\ 22.87 \\ 22.87 \\ 22.87 \\ 22.87 \\ 22.87 \\ 22.87 \\ 22.87 \\ 22.87 \\ 22.87 \\ 22.87 \\ 22.87 \\ 22.87 \\ 22.87 \\ 22.87 \\ 22.87 \\ 22.87 \\ 22.87 \\ 22.87 \\ 22.87 \\ 22.87 \\ 22.87 \\ 22.87 \\ 22.87 \\ 22.87 \\ 22.87 \\ 22.87 \\ 22.87 \\ 22.87 \\ 22.87 \\ 22.87 \\ 22.87 \\ 22.87 \\ 22.87 \\ 22.87 \\ 22.87 \\ 22.87 \\ 22.87 \\ 22.87 \\ 22.87 \\ 22.87 \\ 22.87 \\ 22.87 \\ 22.87 \\ 22.87 \\ 22.87 \\ 22.87 \\ 22.87 \\ 22.87 \\ 22.87 \\ 22.87 \\ 22.87 \\ 22.87 \\ 22.87 \\ 22.87 \\ 22.87 \\ 22.87 \\ 22.87 \\ 22.87 \\ 22.87 \\ 22.87 \\ 22.87 \\ 22.87 \\ 22.87 \\ 22.87 \\ 22.87 \\ 22.87 \\ 22.87 \\ 22.87 \\ 22.87 \\ 22.87 \\ 22.87 \\ 22.87 \\ 22.87 \\ 22.87 \\ 22$ |                  |                                                                           |       |
|                                                                                                                                                                                                                                                                                                                                                                                                                                                                                                                                                                                                                                                                                                                                                                                                                                                                                                                                                                                                                                                                                                                                                                                                                                                                                                                                                                                                                                                                                                                                                                                                                                                                                                                                                                                                                                                                                                                                                                                                                                                                                                                                                                                                                                                                                                                                                                                                                                                                                                                                                                                                                                                                                                                                                                                                                                                                                                                                                                                                                                                                                                                                                                                                                                                                                                                                                                                                                                                                                                                                                                                                                                                                                                                                                                                   | COMBINA       | ATION D-SUB                                                                                                                                                                                                                                                                                                                                                                                                                                                                                                                                                                                                                                                                                                                                                                                                                                                                                                                                                                                                                                                                                                                                                                                                                                                                                                                                                                                                                                                                                                                                                                                                                                                                                                                                            | DRAWN: C.B       | DATE: JAN. 01/20                                                          | 19    |
| THIS SERIES FULLY CONFORMS TO<br>THE EUROPEAN UNION DIRECTIVES                                                                                                                                                                                                                                                                                                                                                                                                                                                                                                                                                                                                                                                                                                                                                                                                                                                                                                                                                                                                                                                                                                                                                                                                                                                                                                                                                                                                                                                                                                                                                                                                                                                                                                                                                                                                                                                                                                                                                                                                                                                                                                                                                                                                                                                                                                                                                                                                                                                                                                                                                                                                                                                                                                                                                                                                                                                                                                                                                                                                                                                                                                                                                                                                                                                                                                                                                                                                                                                                                                                                                                                                                                                                                                                    |               | C ARE THE PROPERTY OF EDAC INC.,AND   ITARIO SHALL NOT BE REPRODUCED,OR COPIED                                                                                                                                                                                                                                                                                                                                                                                                                                                                                                                                                                                                                                                                                                                                                                                                                                                                                                                                                                                                                                                                                                                                                                                                                                                                                                                                                                                                                                                                                                                                                                                                                                                                         |                  |                                                                           |       |