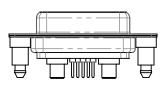

THIS IS A C.A.D. GENERATED DRAWING DO NOT MAKE MANUAL REVISIONS TO MASTER.

**ISSUE NUMBER** ORIGINAL

(1)

MATERIAL: HOUSING: THERMOPLASTIC POLYESTER, UL94V-0 SHELL: STEEL, Sn or Ni PLATED CONTACT: COPPER ALLOY SEE ORDERING GUIDE FOR PLATING

OPERATING TEMPERATURE: -55°C ~ 125°C

SIGNAL CONTACT CURRENT RATING: 5A PER CONTACT SIGNAL CONTACT RESISTANCE: 10mQ MAX. INSULATOR RESISTANCE: 5000MΩ min. DIELECTRIC WITHSTANDING VOLTAGE: 1000V AC rms

|  |                                      | SW REFERENCE NO.: 628 COMBO ASSEMBLY                                                                                                   |                                 |            |       |
|--|--------------------------------------|----------------------------------------------------------------------------------------------------------------------------------------|---------------------------------|------------|-------|
|  | COMBINATION                          | DRAWN: C.B                                                                                                                             | DATE: JAN. 01/20                | 19         |       |
|  |                                      |                                                                                                                                        | CHECKED:                        | DATE:      |       |
|  | EDAC INC                             | THESE DRAWINGS AND SPECIFICATIONS<br>ARE THE PROPERTY OF EDAC INCAND                                                                   | SCALE: (IN C.A.D. 1:1)          | SHEET 1 OF | 4     |
|  | TORONTO, ONTARIO<br>CANADA           | SHALL NOT BE REPRODUCED, OR COPIED<br>OR USED AS THE BASIS FOR THE<br>MANUFACTURE: OR SALE OF APPARATUS<br>WITHOUT WRITTEN PERMISSION. | DRAWING NUMBER: 628-7W2-624-4T5 |            | ISSUE |
|  | YOUR CONNECTION TO QUALITY & SERVICE |                                                                                                                                        | PART NUMBER: 628-7W2-           | -624-4T5   | 1     |