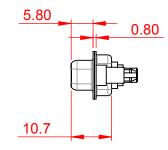

5W5 Male

5W5 Female

COMPLIANT

3W3 / 3WK3

8W8 Male

53.30

5W1 Male/Female

7W2 Male/Female

(1)

1

21W4 Male/Female

|                                                                                                                                                                                                                                                                                                                                                                                                                                                                                                                                                                                                                                                                                                                                                                                                                                                                                                                                                                                                                                                                                                                                                                                                                                                                                                                                                                                                                                                                                                                                                                                                                                                                                                                                                                                                                                                                                                                                                                                                                                                                                                                                                                                                                                                                                                                                                                                                                                                                                                                                                                                                                                                                                                                                                                                                                                                                                                                                                                                                                                                                                                                                                                                                                                                                                                                                                                                                                                                                                                                                                                                                                                                                                                                                                                                   | 011011010     |                                                                                                                                                                                                                                                                                                                                                                                                                                                                                                                                                                                                                                                                                                                                                                                                                                                                                                                                                                                                                                                                                                                                                                                                                                                                                                                                                                                                                                                                                                                                                                                                                                                                                                                                                        |                  |                                                                           |       |
|-----------------------------------------------------------------------------------------------------------------------------------------------------------------------------------------------------------------------------------------------------------------------------------------------------------------------------------------------------------------------------------------------------------------------------------------------------------------------------------------------------------------------------------------------------------------------------------------------------------------------------------------------------------------------------------------------------------------------------------------------------------------------------------------------------------------------------------------------------------------------------------------------------------------------------------------------------------------------------------------------------------------------------------------------------------------------------------------------------------------------------------------------------------------------------------------------------------------------------------------------------------------------------------------------------------------------------------------------------------------------------------------------------------------------------------------------------------------------------------------------------------------------------------------------------------------------------------------------------------------------------------------------------------------------------------------------------------------------------------------------------------------------------------------------------------------------------------------------------------------------------------------------------------------------------------------------------------------------------------------------------------------------------------------------------------------------------------------------------------------------------------------------------------------------------------------------------------------------------------------------------------------------------------------------------------------------------------------------------------------------------------------------------------------------------------------------------------------------------------------------------------------------------------------------------------------------------------------------------------------------------------------------------------------------------------------------------------------------------------------------------------------------------------------------------------------------------------------------------------------------------------------------------------------------------------------------------------------------------------------------------------------------------------------------------------------------------------------------------------------------------------------------------------------------------------------------------------------------------------------------------------------------------------------------------------------------------------------------------------------------------------------------------------------------------------------------------------------------------------------------------------------------------------------------------------------------------------------------------------------------------------------------------------------------------------------------------------------------------------------------------------------------------------|---------------|--------------------------------------------------------------------------------------------------------------------------------------------------------------------------------------------------------------------------------------------------------------------------------------------------------------------------------------------------------------------------------------------------------------------------------------------------------------------------------------------------------------------------------------------------------------------------------------------------------------------------------------------------------------------------------------------------------------------------------------------------------------------------------------------------------------------------------------------------------------------------------------------------------------------------------------------------------------------------------------------------------------------------------------------------------------------------------------------------------------------------------------------------------------------------------------------------------------------------------------------------------------------------------------------------------------------------------------------------------------------------------------------------------------------------------------------------------------------------------------------------------------------------------------------------------------------------------------------------------------------------------------------------------------------------------------------------------------------------------------------------------|------------------|---------------------------------------------------------------------------|-------|
| 47.05<br>23.53<br>14.49<br>14.49<br>0<br>0<br>0<br>0<br>0<br>0<br>0<br>0<br>0<br>0<br>0<br>0<br>0                                                                                                                                                                                                                                                                                                                                                                                                                                                                                                                                                                                                                                                                                                                                                                                                                                                                                                                                                                                                                                                                                                                                                                                                                                                                                                                                                                                                                                                                                                                                                                                                                                                                                                                                                                                                                                                                                                                                                                                                                                                                                                                                                                                                                                                                                                                                                                                                                                                                                                                                                                                                                                                                                                                                                                                                                                                                                                                                                                                                                                                                                                                                                                                                                                                                                                                                                                                                                                                                                                                                                                                                                                                                                 |               | 33.30<br>34 24<br>4680, 16.85<br>1.328<br>98<br>98<br>98<br>98<br>98<br>98<br>98<br>98<br>98<br>9                                                                                                                                                                                                                                                                                                                                                                                                                                                                                                                                                                                                                                                                                                                                                                                                                                                                                                                                                                                                                                                                                                                                                                                                                                                                                                                                                                                                                                                                                                                                                                                                                                                      |                  | 33.50<br>31.75<br>28 9.70<br>★ ↓ ↓ ↓ ↓ ↓ ↓ 9<br>★ ↓ ↓ ↓ ↓ ↓ ↓ 9<br>↓ 2.77 | - See |
|                                                                                                                                                                                                                                                                                                                                                                                                                                                                                                                                                                                                                                                                                                                                                                                                                                                                                                                                                                                                                                                                                                                                                                                                                                                                                                                                                                                                                                                                                                                                                                                                                                                                                                                                                                                                                                                                                                                                                                                                                                                                                                                                                                                                                                                                                                                                                                                                                                                                                                                                                                                                                                                                                                                                                                                                                                                                                                                                                                                                                                                                                                                                                                                                                                                                                                                                                                                                                                                                                                                                                                                                                                                                                                                                                                                   |               | 11W1 Male/Female                                                                                                                                                                                                                                                                                                                                                                                                                                                                                                                                                                                                                                                                                                                                                                                                                                                                                                                                                                                                                                                                                                                                                                                                                                                                                                                                                                                                                                                                                                                                                                                                                                                                                                                                       | 27W2 Male/Female | e                                                                         |       |
| e<br><u>17.06</u><br><u>14.49</u><br><u>14.49</u><br><u>14.49</u><br><u>14.49</u><br><u>14.49</u><br><u>14.49</u><br><u>14.49</u><br><u>14.49</u><br><u>14.49</u><br><u>14.49</u><br><u>14.49</u><br><u>14.49</u><br><u>14.49</u><br><u>14.49</u><br><u>14.49</u><br><u>14.49</u><br><u>14.49</u><br><u>14.49</u><br><u>14.49</u><br><u>14.49</u><br><u>14.49</u><br><u>14.49</u><br><u>14.49</u><br><u>14.49</u><br><u>14.49</u><br><u>14.49</u><br><u>14.49</u><br><u>14.49</u><br><u>14.49</u><br><u>14.49</u><br><u>14.49</u><br><u>14.49</u><br><u>14.49</u><br><u>14.49</u><br><u>14.49</u><br><u>14.49</u><br><u>14.49</u><br><u>14.49</u><br><u>14.49</u><br><u>14.49</u><br><u>14.49</u><br><u>14.49</u><br><u>14.49</u><br><u>14.49</u><br><u>14.49</u><br><u>14.49</u><br><u>14.49</u><br><u>14.49</u><br><u>14.49</u><br><u>14.49</u><br><u>14.49</u><br><u>14.49</u><br><u>14.49</u><br><u>14.49</u><br><u>14.49</u><br><u>14.49</u><br><u>14.49</u><br><u>14.49</u><br><u>14.49</u><br><u>14.49</u><br><u>14.49</u><br><u>14.49</u><br><u>14.49</u><br><u>14.49</u><br><u>14.49</u><br><u>14.49</u><br><u>14.49</u><br><u>14.49</u><br><u>14.49</u><br><u>14.49</u><br><u>14.49</u><br><u>14.49</u><br><u>14.49</u><br><u>14.49</u><br><u>14.49</u><br><u>14.49</u><br><u>14.49</u><br><u>14.49</u><br><u>14.49</u><br><u>14.49</u><br><u>14.49</u><br><u>14.49</u><br><u>14.49</u><br><u>14.49</u><br><u>14.49</u><br><u>14.49</u><br><u>14.49</u><br><u>14.49</u><br><u>14.49</u><br><u>14.49</u><br><u>14.49</u><br><u>14.49</u><br><u>14.49</u><br><u>14.49</u><br><u>14.49</u><br><u>14.49</u><br><u>14.49</u><br><u>14.49</u><br><u>14.49</u><br><u>14.49</u><br><u>14.49</u><br><u>14.49</u><br><u>14.49</u><br><u>14.49</u><br><u>14.49</u><br><u>14.49</u><br><u>14.49</u><br><u>14.59</u><br><u>14.59</u><br><u>14.59</u><br><u>14.59</u><br><u>14.59</u><br><u>14.59</u><br><u>14.59</u><br><u>14.59</u><br><u>14.59</u><br><u>14.59</u><br><u>14.59</u><br><u>14.59</u><br><u>14.59</u><br><u>14.59</u><br><u>14.59</u><br><u>14.59</u><br><u>14.59</u><br><u>14.59</u><br><u>14.59</u><br><u>14.59</u><br><u>14.59</u><br><u>14.59</u><br><u>14.59</u><br><u>14.59</u><br><u>14.59</u><br><u>14.59</u><br><u>14.59</u><br><u>14.59</u><br><u>14.59</u><br><u>14.59</u><br><u>14.59</u><br><u>14.59</u><br><u>14.59</u><br><u>14.59</u><br><u>14.59</u><br><u>14.59</u><br><u>14.59</u><br><u>14.59</u><br><u>14.59</u><br><u>14.59</u><br><u>14.59</u><br><u>14.59</u><br><u>14.59</u><br><u>14.59</u><br><u>14.59</u><br><u>14.59</u><br><u>14.59</u><br><u>14.59</u><br><u>14.59</u><br><u>14.59</u><br><u>14.59</u><br><u>15.59</u><br><u>15.59</u><br><u>15.59</u><br><u>15.59</u><br><u>15.59</u><br><u>15.59</u><br><u>15.59</u><br><u>15.59</u><br><u>15.59</u><br><u>15.59</u><br><u>15.59</u><br><u>15.59</u><br><u>15.59</u><br><u>15.59</u><br><u>15.59</u><br><u>15.59</u><br><u>15.59</u><br><u>15.59</u><br><u>15.59</u><br><u>15.59</u><br><u>15.59</u><br><u>15.59</u><br><u>15.59</u><br><u>15.59</u><br><u>15.59</u><br><u>15.59</u><br><u>15.59</u><br><u>15.59</u><br><u>15.59</u><br><u>15.59</u><br><u>15.59</u><br><u>15.59</u><br><u>15.59</u><br><u>15.59</u><br><u>15.59</u><br><u>15.59</u><br><u>15.59</u><br><u>15.59</u><br><u>15.59</u><br><u>15.59</u><br><u>15.59</u><br><u>15.59</u><br><u>15.59</u><br><u>15.59</u><br><u>15.59</u><br><u>15.59</u><br><u>15.59</u><br><u>15.59</u><br><u>15.59</u><br><u>15.59</u><br><u>15.59</u><br><u>15.59</u><br><u>15.59</u><br><u>15.59</u><br><u>15.59</u><br><u>15.59</u><br><u>15.59</u><br><u>15.59</u><br><u>15.59</u><br><u>15.59</u><br><u>15.59</u><br><u>15.59</u><br><u>15.59</u><br><u>15.59</u><br><u>15.59</u><br><u>15.59</u><br><u>15.59</u><br><u>15.59</u> | 8W8 Female    | 33.30<br>16.66<br>2.72<br>2.72<br>2.77<br>2.77<br>2.77<br>2.77<br>2.77<br>2.77<br>2.77                                                                                                                                                                                                                                                                                                                                                                                                                                                                                                                                                                                                                                                                                                                                                                                                                                                                                                                                                                                                                                                                                                                                                                                                                                                                                                                                                                                                                                                                                                                                                                                                                                                                 |                  | 31.75<br>→ → → → → → → → → → → → → → → → → → →                            | - sea |
| CURRENT RATING<br>10A / 2.2<br>20A / 3.3<br>30A / 3.7<br>40A / 4.2                                                                                                                                                                                                                                                                                                                                                                                                                                                                                                                                                                                                                                                                                                                                                                                                                                                                                                                                                                                                                                                                                                                                                                                                                                                                                                                                                                                                                                                                                                                                                                                                                                                                                                                                                                                                                                                                                                                                                                                                                                                                                                                                                                                                                                                                                                                                                                                                                                                                                                                                                                                                                                                                                                                                                                                                                                                                                                                                                                                                                                                                                                                                                                                                                                                                                                                                                                                                                                                                                                                                                                                                                                                                                                                | 5/ Ø <b>A</b> | $\begin{array}{c} 53.50 \\ 51.75 \\ 22.87 \\ 22.87 \\ 22.87 \\ 22.87 \\ 22.87 \\ 22.87 \\ 22.87 \\ 22.87 \\ 22.87 \\ 22.87 \\ 22.87 \\ 22.87 \\ 22.87 \\ 22.87 \\ 22.87 \\ 22.87 \\ 22.87 \\ 22.87 \\ 22.87 \\ 22.87 \\ 22.87 \\ 22.87 \\ 22.87 \\ 22.87 \\ 22.87 \\ 22.87 \\ 22.87 \\ 22.87 \\ 22.87 \\ 22.87 \\ 22.87 \\ 22.87 \\ 22.87 \\ 22.87 \\ 22.87 \\ 22.87 \\ 22.87 \\ 22.87 \\ 22.87 \\ 22.87 \\ 22.87 \\ 22.87 \\ 22.87 \\ 22.87 \\ 22.87 \\ 22.87 \\ 22.87 \\ 22.87 \\ 22.87 \\ 22.87 \\ 22.87 \\ 22.87 \\ 22.87 \\ 22.87 \\ 22.87 \\ 22.87 \\ 22.87 \\ 22.87 \\ 22.87 \\ 22.87 \\ 22.87 \\ 22.87 \\ 22.87 \\ 22.87 \\ 22.87 \\ 22.87 \\ 22.87 \\ 22.87 \\ 22.87 \\ 22.87 \\ 22.87 \\ 22.87 \\ 22.87 \\ 22.87 \\ 22.87 \\ 22.87 \\ 22.87 \\ 22.87 \\ 22.87 \\ 22.87 \\ 22.87 \\ 22.87 \\ 22.87 \\ 22.87 \\ 22.87 \\ 22.87 \\ 22.87 \\ 22.87 \\ 22.87 \\ 22.87 \\ 22.87 \\ 22.87 \\ 22.87 \\ 22.87 \\ 22.87 \\ 22.87 \\ 22.87 \\ 22.87 \\ 22.87 \\ 22.87 \\ 22.87 \\ 22.87 \\ 22.87 \\ 22.87 \\ 22.87 \\ 22.87 \\ 22.87 \\ 22.87 \\ 22.87 \\ 22.87 \\ 22.87 \\ 22.87 \\ 22.87 \\ 22.87 \\ 22.87 \\ 22.87 \\ 22.87 \\ 22.87 \\ 22.87 \\ 22.87 \\ 22.87 \\ 22.87 \\ 22.87 \\ 22.87 \\ 22.87 \\ 22.87 \\ 22.87 \\ 22.87 \\ 22.87 \\ 22.87 \\ 22.87 \\ 22.87 \\ 22.87 \\ 22.87 \\ 22.87 \\ 22.87 \\ 22.87 \\ 22.87 \\ 22.87 \\ 22.87 \\ 22.87 \\ 22.87 \\ 22.87 \\ 22.87 \\ 22.87 \\ 22.87 \\ 22.87 \\ 22.87 \\ 22.87 \\ 22.87 \\ 22.87 \\ 22.87 \\ 22.87 \\ 22.87 \\ 22.87 \\ 22.87 \\ 22.87 \\ 22.87 \\ 22.87 \\ 22.87 \\ 22.87 \\ 22.87 \\ 22.87 \\ 22.87 \\ 22.87 \\ 22.87 \\ 22.87 \\ 22.87 \\ 22.87 \\ 22.87 \\ 22.87 \\ 22.87 \\ 22.87 \\ 22.87 \\ 22.87 \\ 22.87 \\ 22.87 \\ 22.87 \\ 22.87 \\ 22.87 \\ 22.87 \\ 22.87 \\ 22.87 \\ 22$ |                  |                                                                           |       |
|                                                                                                                                                                                                                                                                                                                                                                                                                                                                                                                                                                                                                                                                                                                                                                                                                                                                                                                                                                                                                                                                                                                                                                                                                                                                                                                                                                                                                                                                                                                                                                                                                                                                                                                                                                                                                                                                                                                                                                                                                                                                                                                                                                                                                                                                                                                                                                                                                                                                                                                                                                                                                                                                                                                                                                                                                                                                                                                                                                                                                                                                                                                                                                                                                                                                                                                                                                                                                                                                                                                                                                                                                                                                                                                                                                                   | COMBINA       | ATION D-SUB                                                                                                                                                                                                                                                                                                                                                                                                                                                                                                                                                                                                                                                                                                                                                                                                                                                                                                                                                                                                                                                                                                                                                                                                                                                                                                                                                                                                                                                                                                                                                                                                                                                                                                                                            | DRAWN: C.B       | DATE: JAN. 01/20                                                          | 19    |
| THIS SERIES FULLY CONFORMS TO<br>THE EUROPEAN UNION DIRECTIVES                                                                                                                                                                                                                                                                                                                                                                                                                                                                                                                                                                                                                                                                                                                                                                                                                                                                                                                                                                                                                                                                                                                                                                                                                                                                                                                                                                                                                                                                                                                                                                                                                                                                                                                                                                                                                                                                                                                                                                                                                                                                                                                                                                                                                                                                                                                                                                                                                                                                                                                                                                                                                                                                                                                                                                                                                                                                                                                                                                                                                                                                                                                                                                                                                                                                                                                                                                                                                                                                                                                                                                                                                                                                                                                    |               | C ARE THE PROPERTY OF EDAC INC.,AND   ITARIO SHALL NOT BE REPRODUCED,OR COPIED                                                                                                                                                                                                                                                                                                                                                                                                                                                                                                                                                                                                                                                                                                                                                                                                                                                                                                                                                                                                                                                                                                                                                                                                                                                                                                                                                                                                                                                                                                                                                                                                                                                                         |                  |                                                                           |       |