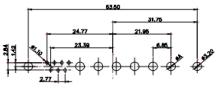

5W5 Male

5W5 Female

COMPLIANT

3W3 / 3WK3

8W8 Male

53.30

5W1 Male/Female

7W2 Male/Female

(1)

1

21W4 Male/Female

|                                                                                                                                                                                                                                                                                                                                                                                                                                                                                                                                                                                                                                                                                                                                                                                                                                                                                                                                                                                                                                                                                                                                                                                                                                                                                                                                                                                                                                                                                                                                                                                                                                                                                                                                                                                                                                                                                                                                                                                                                                                                                                                                                                                                                                                                                                                                                                                                                                                                                                                                                                                                                                                                                                                                                                                                                                                                                                                                                                                                                                                                                                                                                                                                                                                                                                                                                                                                                                                                                                                                                                                                                                                                                                                                                                                   | 011011010     |                                                                                                                                                                                                                                                                                                                                                                                                                                                                                                                                                                                                                                                                                                                                                                                                                                                                                                                                                                                                                                                                                                                                                                                                                                                                                                                                                                                                                                                                                                                                                                                                                                                                                                                                                        |                  |                                                                           |       |
|-----------------------------------------------------------------------------------------------------------------------------------------------------------------------------------------------------------------------------------------------------------------------------------------------------------------------------------------------------------------------------------------------------------------------------------------------------------------------------------------------------------------------------------------------------------------------------------------------------------------------------------------------------------------------------------------------------------------------------------------------------------------------------------------------------------------------------------------------------------------------------------------------------------------------------------------------------------------------------------------------------------------------------------------------------------------------------------------------------------------------------------------------------------------------------------------------------------------------------------------------------------------------------------------------------------------------------------------------------------------------------------------------------------------------------------------------------------------------------------------------------------------------------------------------------------------------------------------------------------------------------------------------------------------------------------------------------------------------------------------------------------------------------------------------------------------------------------------------------------------------------------------------------------------------------------------------------------------------------------------------------------------------------------------------------------------------------------------------------------------------------------------------------------------------------------------------------------------------------------------------------------------------------------------------------------------------------------------------------------------------------------------------------------------------------------------------------------------------------------------------------------------------------------------------------------------------------------------------------------------------------------------------------------------------------------------------------------------------------------------------------------------------------------------------------------------------------------------------------------------------------------------------------------------------------------------------------------------------------------------------------------------------------------------------------------------------------------------------------------------------------------------------------------------------------------------------------------------------------------------------------------------------------------------------------------------------------------------------------------------------------------------------------------------------------------------------------------------------------------------------------------------------------------------------------------------------------------------------------------------------------------------------------------------------------------------------------------------------------------------------------------------------------------|---------------|--------------------------------------------------------------------------------------------------------------------------------------------------------------------------------------------------------------------------------------------------------------------------------------------------------------------------------------------------------------------------------------------------------------------------------------------------------------------------------------------------------------------------------------------------------------------------------------------------------------------------------------------------------------------------------------------------------------------------------------------------------------------------------------------------------------------------------------------------------------------------------------------------------------------------------------------------------------------------------------------------------------------------------------------------------------------------------------------------------------------------------------------------------------------------------------------------------------------------------------------------------------------------------------------------------------------------------------------------------------------------------------------------------------------------------------------------------------------------------------------------------------------------------------------------------------------------------------------------------------------------------------------------------------------------------------------------------------------------------------------------------|------------------|---------------------------------------------------------------------------|-------|
| 47.05<br>23.53<br>14.49<br>14.49<br>0<br>0<br>0<br>0<br>0<br>0<br>0<br>0<br>0<br>0<br>0<br>0<br>0                                                                                                                                                                                                                                                                                                                                                                                                                                                                                                                                                                                                                                                                                                                                                                                                                                                                                                                                                                                                                                                                                                                                                                                                                                                                                                                                                                                                                                                                                                                                                                                                                                                                                                                                                                                                                                                                                                                                                                                                                                                                                                                                                                                                                                                                                                                                                                                                                                                                                                                                                                                                                                                                                                                                                                                                                                                                                                                                                                                                                                                                                                                                                                                                                                                                                                                                                                                                                                                                                                                                                                                                                                                                                 |               | 33.30<br>34 24<br>4680, 16.85<br>1.328<br>98<br>98<br>98<br>98<br>98<br>98<br>98<br>98<br>98<br>9                                                                                                                                                                                                                                                                                                                                                                                                                                                                                                                                                                                                                                                                                                                                                                                                                                                                                                                                                                                                                                                                                                                                                                                                                                                                                                                                                                                                                                                                                                                                                                                                                                                      |                  | 33.50<br>31.75<br>28 9.70<br>★ ↓ ↓ ↓ ↓ ↓ ↓ 9<br>★ ↓ ↓ ↓ ↓ ↓ ↓ 9<br>↓ 2.77 | - See |
|                                                                                                                                                                                                                                                                                                                                                                                                                                                                                                                                                                                                                                                                                                                                                                                                                                                                                                                                                                                                                                                                                                                                                                                                                                                                                                                                                                                                                                                                                                                                                                                                                                                                                                                                                                                                                                                                                                                                                                                                                                                                                                                                                                                                                                                                                                                                                                                                                                                                                                                                                                                                                                                                                                                                                                                                                                                                                                                                                                                                                                                                                                                                                                                                                                                                                                                                                                                                                                                                                                                                                                                                                                                                                                                                                                                   |               | 11W1 Male/Female                                                                                                                                                                                                                                                                                                                                                                                                                                                                                                                                                                                                                                                                                                                                                                                                                                                                                                                                                                                                                                                                                                                                                                                                                                                                                                                                                                                                                                                                                                                                                                                                                                                                                                                                       | 27W2 Male/Female | e                                                                         |       |
| e<br><u>17.06</u><br><u>14.49</u><br><u>14.49</u><br><u>14.49</u><br><u>14.49</u><br><u>14.49</u><br><u>14.49</u><br><u>14.49</u><br><u>14.49</u><br><u>14.49</u><br><u>14.49</u><br><u>14.49</u><br><u>14.49</u><br><u>14.49</u><br><u>14.49</u><br><u>14.49</u><br><u>14.49</u><br><u>14.49</u><br><u>14.49</u><br><u>14.49</u><br><u>14.49</u><br><u>14.49</u><br><u>14.49</u><br><u>14.49</u><br><u>14.49</u><br><u>14.49</u><br><u>14.49</u><br><u>14.49</u><br><u>14.49</u><br><u>14.49</u><br><u>14.49</u><br><u>14.49</u><br><u>14.49</u><br><u>14.49</u><br><u>14.49</u><br><u>14.49</u><br><u>14.49</u><br><u>14.49</u><br><u>14.49</u><br><u>14.49</u><br><u>14.49</u><br><u>14.49</u><br><u>14.49</u><br><u>14.49</u><br><u>14.49</u><br><u>14.49</u><br><u>14.49</u><br><u>14.49</u><br><u>14.49</u><br><u>14.49</u><br><u>14.49</u><br><u>14.49</u><br><u>14.49</u><br><u>14.49</u><br><u>14.49</u><br><u>14.49</u><br><u>14.49</u><br><u>14.49</u><br><u>14.49</u><br><u>14.49</u><br><u>14.49</u><br><u>14.49</u><br><u>14.49</u><br><u>14.49</u><br><u>14.49</u><br><u>14.49</u><br><u>14.49</u><br><u>14.49</u><br><u>14.49</u><br><u>14.49</u><br><u>14.49</u><br><u>14.49</u><br><u>14.49</u><br><u>14.49</u><br><u>14.49</u><br><u>14.49</u><br><u>14.49</u><br><u>14.49</u><br><u>14.49</u><br><u>14.49</u><br><u>14.49</u><br><u>14.49</u><br><u>14.49</u><br><u>14.49</u><br><u>14.49</u><br><u>14.49</u><br><u>14.49</u><br><u>14.49</u><br><u>14.49</u><br><u>14.49</u><br><u>14.49</u><br><u>14.49</u><br><u>14.49</u><br><u>14.49</u><br><u>14.49</u><br><u>14.49</u><br><u>14.49</u><br><u>14.49</u><br><u>14.49</u><br><u>14.49</u><br><u>14.49</u><br><u>14.49</u><br><u>14.49</u><br><u>14.49</u><br><u>14.49</u><br><u>14.49</u><br><u>14.49</u><br><u>14.49</u><br><u>14.59</u><br><u>14.59</u><br><u>14.59</u><br><u>14.59</u><br><u>14.59</u><br><u>14.59</u><br><u>14.59</u><br><u>14.59</u><br><u>14.59</u><br><u>14.59</u><br><u>14.59</u><br><u>14.59</u><br><u>14.59</u><br><u>14.59</u><br><u>14.59</u><br><u>14.59</u><br><u>14.59</u><br><u>14.59</u><br><u>14.59</u><br><u>14.59</u><br><u>14.59</u><br><u>14.59</u><br><u>14.59</u><br><u>14.59</u><br><u>14.59</u><br><u>14.59</u><br><u>14.59</u><br><u>14.59</u><br><u>14.59</u><br><u>14.59</u><br><u>14.59</u><br><u>14.59</u><br><u>14.59</u><br><u>14.59</u><br><u>14.59</u><br><u>14.59</u><br><u>14.59</u><br><u>14.59</u><br><u>14.59</u><br><u>14.59</u><br><u>14.59</u><br><u>14.59</u><br><u>14.59</u><br><u>14.59</u><br><u>14.59</u><br><u>14.59</u><br><u>14.59</u><br><u>14.59</u><br><u>14.59</u><br><u>14.59</u><br><u>14.59</u><br><u>15.59</u><br><u>15.59</u><br><u>15.59</u><br><u>15.59</u><br><u>15.59</u><br><u>15.59</u><br><u>15.59</u><br><u>15.59</u><br><u>15.59</u><br><u>15.59</u><br><u>15.59</u><br><u>15.59</u><br><u>15.59</u><br><u>15.59</u><br><u>15.59</u><br><u>15.59</u><br><u>15.59</u><br><u>15.59</u><br><u>15.59</u><br><u>15.59</u><br><u>15.59</u><br><u>15.59</u><br><u>15.59</u><br><u>15.59</u><br><u>15.59</u><br><u>15.59</u><br><u>15.59</u><br><u>15.59</u><br><u>15.59</u><br><u>15.59</u><br><u>15.59</u><br><u>15.59</u><br><u>15.59</u><br><u>15.59</u><br><u>15.59</u><br><u>15.59</u><br><u>15.59</u><br><u>15.59</u><br><u>15.59</u><br><u>15.59</u><br><u>15.59</u><br><u>15.59</u><br><u>15.59</u><br><u>15.59</u><br><u>15.59</u><br><u>15.59</u><br><u>15.59</u><br><u>15.59</u><br><u>15.59</u><br><u>15.59</u><br><u>15.59</u><br><u>15.59</u><br><u>15.59</u><br><u>15.59</u><br><u>15.59</u><br><u>15.59</u><br><u>15.59</u><br><u>15.59</u><br><u>15.59</u><br><u>15.59</u><br><u>15.59</u><br><u>15.59</u><br><u>15.59</u><br><u>15.59</u><br><u>15.59</u><br><u>15.59</u><br><u>15.59</u><br><u>15.59</u> | 8W8 Female    | 33.30<br>16.66<br>2.72<br>2.72<br>2.77<br>2.77<br>2.77<br>2.77<br>2.77<br>2.77<br>2.77                                                                                                                                                                                                                                                                                                                                                                                                                                                                                                                                                                                                                                                                                                                                                                                                                                                                                                                                                                                                                                                                                                                                                                                                                                                                                                                                                                                                                                                                                                                                                                                                                                                                 |                  | 31.75<br>→ → → → → → → → → → → → → → → → → → →                            | - sea |
| CURRENT RATING<br>10A / 2.2<br>20A / 3.3<br>30A / 3.7<br>40A / 4.2                                                                                                                                                                                                                                                                                                                                                                                                                                                                                                                                                                                                                                                                                                                                                                                                                                                                                                                                                                                                                                                                                                                                                                                                                                                                                                                                                                                                                                                                                                                                                                                                                                                                                                                                                                                                                                                                                                                                                                                                                                                                                                                                                                                                                                                                                                                                                                                                                                                                                                                                                                                                                                                                                                                                                                                                                                                                                                                                                                                                                                                                                                                                                                                                                                                                                                                                                                                                                                                                                                                                                                                                                                                                                                                | 5/ Ø <b>A</b> | $\begin{array}{c} 53.50 \\ 51.75 \\ 22.87 \\ 22.87 \\ 22.87 \\ 22.87 \\ 22.87 \\ 22.87 \\ 22.87 \\ 22.87 \\ 22.87 \\ 22.87 \\ 22.87 \\ 22.87 \\ 22.87 \\ 22.87 \\ 22.87 \\ 22.87 \\ 22.87 \\ 22.87 \\ 22.87 \\ 22.87 \\ 22.87 \\ 22.87 \\ 22.87 \\ 22.87 \\ 22.87 \\ 22.87 \\ 22.87 \\ 22.87 \\ 22.87 \\ 22.87 \\ 22.87 \\ 22.87 \\ 22.87 \\ 22.87 \\ 22.87 \\ 22.87 \\ 22.87 \\ 22.87 \\ 22.87 \\ 22.87 \\ 22.87 \\ 22.87 \\ 22.87 \\ 22.87 \\ 22.87 \\ 22.87 \\ 22.87 \\ 22.87 \\ 22.87 \\ 22.87 \\ 22.87 \\ 22.87 \\ 22.87 \\ 22.87 \\ 22.87 \\ 22.87 \\ 22.87 \\ 22.87 \\ 22.87 \\ 22.87 \\ 22.87 \\ 22.87 \\ 22.87 \\ 22.87 \\ 22.87 \\ 22.87 \\ 22.87 \\ 22.87 \\ 22.87 \\ 22.87 \\ 22.87 \\ 22.87 \\ 22.87 \\ 22.87 \\ 22.87 \\ 22.87 \\ 22.87 \\ 22.87 \\ 22.87 \\ 22.87 \\ 22.87 \\ 22.87 \\ 22.87 \\ 22.87 \\ 22.87 \\ 22.87 \\ 22.87 \\ 22.87 \\ 22.87 \\ 22.87 \\ 22.87 \\ 22.87 \\ 22.87 \\ 22.87 \\ 22.87 \\ 22.87 \\ 22.87 \\ 22.87 \\ 22.87 \\ 22.87 \\ 22.87 \\ 22.87 \\ 22.87 \\ 22.87 \\ 22.87 \\ 22.87 \\ 22.87 \\ 22.87 \\ 22.87 \\ 22.87 \\ 22.87 \\ 22.87 \\ 22.87 \\ 22.87 \\ 22.87 \\ 22.87 \\ 22.87 \\ 22.87 \\ 22.87 \\ 22.87 \\ 22.87 \\ 22.87 \\ 22.87 \\ 22.87 \\ 22.87 \\ 22.87 \\ 22.87 \\ 22.87 \\ 22.87 \\ 22.87 \\ 22.87 \\ 22.87 \\ 22.87 \\ 22.87 \\ 22.87 \\ 22.87 \\ 22.87 \\ 22.87 \\ 22.87 \\ 22.87 \\ 22.87 \\ 22.87 \\ 22.87 \\ 22.87 \\ 22.87 \\ 22.87 \\ 22.87 \\ 22.87 \\ 22.87 \\ 22.87 \\ 22.87 \\ 22.87 \\ 22.87 \\ 22.87 \\ 22.87 \\ 22.87 \\ 22.87 \\ 22.87 \\ 22.87 \\ 22.87 \\ 22.87 \\ 22.87 \\ 22.87 \\ 22.87 \\ 22.87 \\ 22.87 \\ 22.87 \\ 22.87 \\ 22.87 \\ 22.87 \\ 22.87 \\ 22.87 \\ 22.87 \\ 22.87 \\ 22.87 \\ 22.87 \\ 22.87 \\ 22.87 \\ 22.87 \\ 22.87 \\ 22.87 \\ 22.87 \\ 22.87 \\ 22$ |                  |                                                                           |       |
|                                                                                                                                                                                                                                                                                                                                                                                                                                                                                                                                                                                                                                                                                                                                                                                                                                                                                                                                                                                                                                                                                                                                                                                                                                                                                                                                                                                                                                                                                                                                                                                                                                                                                                                                                                                                                                                                                                                                                                                                                                                                                                                                                                                                                                                                                                                                                                                                                                                                                                                                                                                                                                                                                                                                                                                                                                                                                                                                                                                                                                                                                                                                                                                                                                                                                                                                                                                                                                                                                                                                                                                                                                                                                                                                                                                   | COMBINA       | ATION D-SUB                                                                                                                                                                                                                                                                                                                                                                                                                                                                                                                                                                                                                                                                                                                                                                                                                                                                                                                                                                                                                                                                                                                                                                                                                                                                                                                                                                                                                                                                                                                                                                                                                                                                                                                                            | DRAWN: C.B       | DATE: JAN. 01/20                                                          | 19    |
| THIS SERIES FULLY CONFORMS TO<br>THE EUROPEAN UNION DIRECTIVES                                                                                                                                                                                                                                                                                                                                                                                                                                                                                                                                                                                                                                                                                                                                                                                                                                                                                                                                                                                                                                                                                                                                                                                                                                                                                                                                                                                                                                                                                                                                                                                                                                                                                                                                                                                                                                                                                                                                                                                                                                                                                                                                                                                                                                                                                                                                                                                                                                                                                                                                                                                                                                                                                                                                                                                                                                                                                                                                                                                                                                                                                                                                                                                                                                                                                                                                                                                                                                                                                                                                                                                                                                                                                                                    |               | C ARE THE PROPERTY OF EDAC INC.,AND   ITARIO SHALL NOT BE REPRODUCED,OR COPIED                                                                                                                                                                                                                                                                                                                                                                                                                                                                                                                                                                                                                                                                                                                                                                                                                                                                                                                                                                                                                                                                                                                                                                                                                                                                                                                                                                                                                                                                                                                                                                                                                                                                         |                  |                                                                           |       |