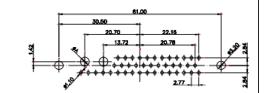

(1)

1

21W4 Male/Female

|                                                                                                                                                                                                                                                                                                                                                                                                                                                                                                                                                                                                                                                                                                                                                                                                                                                                                                                                                                                                                                                                                                                                                                                                                                                                                                                                                                                                                                                                                                                                                                                                                                                                                                                                                                                                                                                                                                                                                                                                                                                                                                                                                                                                                                                                                                                                                                                                                                                                                                                                                                                                                                                                                                                                                                                                                                                                                                                                                                                                                                                                                                                                                                                                                                                                                                                                                                                                                                                                                                                                                                                                                                                                                                                                                                                   | 011011010     |                                                                                                                                                                                                                                                                                                                                                                                                                                                                                                                                                                                                                                                                                                                                                                                                                                                                                                                                                                                                                                                                                                                                                                                                                                                                                                                                                                                                                                                                                                                                                                                                                                                                                                                                                        |                  |                                                                           |       |
|-----------------------------------------------------------------------------------------------------------------------------------------------------------------------------------------------------------------------------------------------------------------------------------------------------------------------------------------------------------------------------------------------------------------------------------------------------------------------------------------------------------------------------------------------------------------------------------------------------------------------------------------------------------------------------------------------------------------------------------------------------------------------------------------------------------------------------------------------------------------------------------------------------------------------------------------------------------------------------------------------------------------------------------------------------------------------------------------------------------------------------------------------------------------------------------------------------------------------------------------------------------------------------------------------------------------------------------------------------------------------------------------------------------------------------------------------------------------------------------------------------------------------------------------------------------------------------------------------------------------------------------------------------------------------------------------------------------------------------------------------------------------------------------------------------------------------------------------------------------------------------------------------------------------------------------------------------------------------------------------------------------------------------------------------------------------------------------------------------------------------------------------------------------------------------------------------------------------------------------------------------------------------------------------------------------------------------------------------------------------------------------------------------------------------------------------------------------------------------------------------------------------------------------------------------------------------------------------------------------------------------------------------------------------------------------------------------------------------------------------------------------------------------------------------------------------------------------------------------------------------------------------------------------------------------------------------------------------------------------------------------------------------------------------------------------------------------------------------------------------------------------------------------------------------------------------------------------------------------------------------------------------------------------------------------------------------------------------------------------------------------------------------------------------------------------------------------------------------------------------------------------------------------------------------------------------------------------------------------------------------------------------------------------------------------------------------------------------------------------------------------------------------------------|---------------|--------------------------------------------------------------------------------------------------------------------------------------------------------------------------------------------------------------------------------------------------------------------------------------------------------------------------------------------------------------------------------------------------------------------------------------------------------------------------------------------------------------------------------------------------------------------------------------------------------------------------------------------------------------------------------------------------------------------------------------------------------------------------------------------------------------------------------------------------------------------------------------------------------------------------------------------------------------------------------------------------------------------------------------------------------------------------------------------------------------------------------------------------------------------------------------------------------------------------------------------------------------------------------------------------------------------------------------------------------------------------------------------------------------------------------------------------------------------------------------------------------------------------------------------------------------------------------------------------------------------------------------------------------------------------------------------------------------------------------------------------------|------------------|---------------------------------------------------------------------------|-------|
| 47.05<br>23.53<br>14.49<br>14.49<br>0<br>0<br>0<br>0<br>0<br>0<br>0<br>0<br>0<br>0<br>0<br>0<br>0                                                                                                                                                                                                                                                                                                                                                                                                                                                                                                                                                                                                                                                                                                                                                                                                                                                                                                                                                                                                                                                                                                                                                                                                                                                                                                                                                                                                                                                                                                                                                                                                                                                                                                                                                                                                                                                                                                                                                                                                                                                                                                                                                                                                                                                                                                                                                                                                                                                                                                                                                                                                                                                                                                                                                                                                                                                                                                                                                                                                                                                                                                                                                                                                                                                                                                                                                                                                                                                                                                                                                                                                                                                                                 |               | 33.30<br>34 24<br>4680, 16.85<br>1.328<br>98<br>98<br>98<br>98<br>98<br>98<br>98<br>98<br>98<br>9                                                                                                                                                                                                                                                                                                                                                                                                                                                                                                                                                                                                                                                                                                                                                                                                                                                                                                                                                                                                                                                                                                                                                                                                                                                                                                                                                                                                                                                                                                                                                                                                                                                      |                  | 33.50<br>31.75<br>28 9.70<br>★ ↓ ↓ ↓ ↓ ↓ ↓ 9<br>★ ↓ ↓ ↓ ↓ ↓ ↓ 9<br>↓ 2.77 | - See |
|                                                                                                                                                                                                                                                                                                                                                                                                                                                                                                                                                                                                                                                                                                                                                                                                                                                                                                                                                                                                                                                                                                                                                                                                                                                                                                                                                                                                                                                                                                                                                                                                                                                                                                                                                                                                                                                                                                                                                                                                                                                                                                                                                                                                                                                                                                                                                                                                                                                                                                                                                                                                                                                                                                                                                                                                                                                                                                                                                                                                                                                                                                                                                                                                                                                                                                                                                                                                                                                                                                                                                                                                                                                                                                                                                                                   |               | 11W1 Male/Female                                                                                                                                                                                                                                                                                                                                                                                                                                                                                                                                                                                                                                                                                                                                                                                                                                                                                                                                                                                                                                                                                                                                                                                                                                                                                                                                                                                                                                                                                                                                                                                                                                                                                                                                       | 27W2 Male/Female | e                                                                         |       |
| e<br><u>17.06</u><br><u>14.49</u><br><u>14.49</u><br><u>14.49</u><br><u>14.49</u><br><u>14.49</u><br><u>14.49</u><br><u>14.49</u><br><u>14.49</u><br><u>14.49</u><br><u>14.49</u><br><u>14.49</u><br><u>14.49</u><br><u>14.49</u><br><u>14.49</u><br><u>14.49</u><br><u>14.49</u><br><u>14.49</u><br><u>14.49</u><br><u>14.49</u><br><u>14.49</u><br><u>14.49</u><br><u>14.49</u><br><u>14.49</u><br><u>14.49</u><br><u>14.49</u><br><u>14.49</u><br><u>14.49</u><br><u>14.49</u><br><u>14.49</u><br><u>14.49</u><br><u>14.49</u><br><u>14.49</u><br><u>14.49</u><br><u>14.49</u><br><u>14.49</u><br><u>14.49</u><br><u>14.49</u><br><u>14.49</u><br><u>14.49</u><br><u>14.49</u><br><u>14.49</u><br><u>14.49</u><br><u>14.49</u><br><u>14.49</u><br><u>14.49</u><br><u>14.49</u><br><u>14.49</u><br><u>14.49</u><br><u>14.49</u><br><u>14.49</u><br><u>14.49</u><br><u>14.49</u><br><u>14.49</u><br><u>14.49</u><br><u>14.49</u><br><u>14.49</u><br><u>14.49</u><br><u>14.49</u><br><u>14.49</u><br><u>14.49</u><br><u>14.49</u><br><u>14.49</u><br><u>14.49</u><br><u>14.49</u><br><u>14.49</u><br><u>14.49</u><br><u>14.49</u><br><u>14.49</u><br><u>14.49</u><br><u>14.49</u><br><u>14.49</u><br><u>14.49</u><br><u>14.49</u><br><u>14.49</u><br><u>14.49</u><br><u>14.49</u><br><u>14.49</u><br><u>14.49</u><br><u>14.49</u><br><u>14.49</u><br><u>14.49</u><br><u>14.49</u><br><u>14.49</u><br><u>14.49</u><br><u>14.49</u><br><u>14.49</u><br><u>14.49</u><br><u>14.49</u><br><u>14.49</u><br><u>14.49</u><br><u>14.49</u><br><u>14.49</u><br><u>14.49</u><br><u>14.49</u><br><u>14.49</u><br><u>14.49</u><br><u>14.49</u><br><u>14.49</u><br><u>14.49</u><br><u>14.49</u><br><u>14.49</u><br><u>14.49</u><br><u>14.49</u><br><u>14.49</u><br><u>14.49</u><br><u>14.49</u><br><u>14.49</u><br><u>14.59</u><br><u>14.59</u><br><u>14.59</u><br><u>14.59</u><br><u>14.59</u><br><u>14.59</u><br><u>14.59</u><br><u>14.59</u><br><u>14.59</u><br><u>14.59</u><br><u>14.59</u><br><u>14.59</u><br><u>14.59</u><br><u>14.59</u><br><u>14.59</u><br><u>14.59</u><br><u>14.59</u><br><u>14.59</u><br><u>14.59</u><br><u>14.59</u><br><u>14.59</u><br><u>14.59</u><br><u>14.59</u><br><u>14.59</u><br><u>14.59</u><br><u>14.59</u><br><u>14.59</u><br><u>14.59</u><br><u>14.59</u><br><u>14.59</u><br><u>14.59</u><br><u>14.59</u><br><u>14.59</u><br><u>14.59</u><br><u>14.59</u><br><u>14.59</u><br><u>14.59</u><br><u>14.59</u><br><u>14.59</u><br><u>14.59</u><br><u>14.59</u><br><u>14.59</u><br><u>14.59</u><br><u>14.59</u><br><u>14.59</u><br><u>14.59</u><br><u>14.59</u><br><u>14.59</u><br><u>14.59</u><br><u>14.59</u><br><u>14.59</u><br><u>15.59</u><br><u>15.59</u><br><u>15.59</u><br><u>15.59</u><br><u>15.59</u><br><u>15.59</u><br><u>15.59</u><br><u>15.59</u><br><u>15.59</u><br><u>15.59</u><br><u>15.59</u><br><u>15.59</u><br><u>15.59</u><br><u>15.59</u><br><u>15.59</u><br><u>15.59</u><br><u>15.59</u><br><u>15.59</u><br><u>15.59</u><br><u>15.59</u><br><u>15.59</u><br><u>15.59</u><br><u>15.59</u><br><u>15.59</u><br><u>15.59</u><br><u>15.59</u><br><u>15.59</u><br><u>15.59</u><br><u>15.59</u><br><u>15.59</u><br><u>15.59</u><br><u>15.59</u><br><u>15.59</u><br><u>15.59</u><br><u>15.59</u><br><u>15.59</u><br><u>15.59</u><br><u>15.59</u><br><u>15.59</u><br><u>15.59</u><br><u>15.59</u><br><u>15.59</u><br><u>15.59</u><br><u>15.59</u><br><u>15.59</u><br><u>15.59</u><br><u>15.59</u><br><u>15.59</u><br><u>15.59</u><br><u>15.59</u><br><u>15.59</u><br><u>15.59</u><br><u>15.59</u><br><u>15.59</u><br><u>15.59</u><br><u>15.59</u><br><u>15.59</u><br><u>15.59</u><br><u>15.59</u><br><u>15.59</u><br><u>15.59</u><br><u>15.59</u><br><u>15.59</u><br><u>15.59</u><br><u>15.59</u><br><u>15.59</u><br><u>15.59</u><br><u>15.59</u> | 8W8 Female    | 33.30<br>16.66<br>2.72<br>2.72<br>2.77<br>2.77<br>2.77<br>2.77<br>2.77<br>2.77<br>2.77                                                                                                                                                                                                                                                                                                                                                                                                                                                                                                                                                                                                                                                                                                                                                                                                                                                                                                                                                                                                                                                                                                                                                                                                                                                                                                                                                                                                                                                                                                                                                                                                                                                                 |                  | 31.75<br>→ → → → → → → → → → → → → → → → → → →                            | - sea |
| CURRENT RATING<br>10A / 2.2<br>20A / 3.3<br>30A / 3.7<br>40A / 4.2                                                                                                                                                                                                                                                                                                                                                                                                                                                                                                                                                                                                                                                                                                                                                                                                                                                                                                                                                                                                                                                                                                                                                                                                                                                                                                                                                                                                                                                                                                                                                                                                                                                                                                                                                                                                                                                                                                                                                                                                                                                                                                                                                                                                                                                                                                                                                                                                                                                                                                                                                                                                                                                                                                                                                                                                                                                                                                                                                                                                                                                                                                                                                                                                                                                                                                                                                                                                                                                                                                                                                                                                                                                                                                                | 5/ Ø <b>A</b> | $\begin{array}{c} 53.50 \\ 51.75 \\ 22.87 \\ 22.87 \\ 22.87 \\ 22.87 \\ 22.87 \\ 22.87 \\ 22.87 \\ 22.87 \\ 22.87 \\ 22.87 \\ 22.87 \\ 22.87 \\ 22.87 \\ 22.87 \\ 22.87 \\ 22.87 \\ 22.87 \\ 22.87 \\ 22.87 \\ 22.87 \\ 22.87 \\ 22.87 \\ 22.87 \\ 22.87 \\ 22.87 \\ 22.87 \\ 22.87 \\ 22.87 \\ 22.87 \\ 22.87 \\ 22.87 \\ 22.87 \\ 22.87 \\ 22.87 \\ 22.87 \\ 22.87 \\ 22.87 \\ 22.87 \\ 22.87 \\ 22.87 \\ 22.87 \\ 22.87 \\ 22.87 \\ 22.87 \\ 22.87 \\ 22.87 \\ 22.87 \\ 22.87 \\ 22.87 \\ 22.87 \\ 22.87 \\ 22.87 \\ 22.87 \\ 22.87 \\ 22.87 \\ 22.87 \\ 22.87 \\ 22.87 \\ 22.87 \\ 22.87 \\ 22.87 \\ 22.87 \\ 22.87 \\ 22.87 \\ 22.87 \\ 22.87 \\ 22.87 \\ 22.87 \\ 22.87 \\ 22.87 \\ 22.87 \\ 22.87 \\ 22.87 \\ 22.87 \\ 22.87 \\ 22.87 \\ 22.87 \\ 22.87 \\ 22.87 \\ 22.87 \\ 22.87 \\ 22.87 \\ 22.87 \\ 22.87 \\ 22.87 \\ 22.87 \\ 22.87 \\ 22.87 \\ 22.87 \\ 22.87 \\ 22.87 \\ 22.87 \\ 22.87 \\ 22.87 \\ 22.87 \\ 22.87 \\ 22.87 \\ 22.87 \\ 22.87 \\ 22.87 \\ 22.87 \\ 22.87 \\ 22.87 \\ 22.87 \\ 22.87 \\ 22.87 \\ 22.87 \\ 22.87 \\ 22.87 \\ 22.87 \\ 22.87 \\ 22.87 \\ 22.87 \\ 22.87 \\ 22.87 \\ 22.87 \\ 22.87 \\ 22.87 \\ 22.87 \\ 22.87 \\ 22.87 \\ 22.87 \\ 22.87 \\ 22.87 \\ 22.87 \\ 22.87 \\ 22.87 \\ 22.87 \\ 22.87 \\ 22.87 \\ 22.87 \\ 22.87 \\ 22.87 \\ 22.87 \\ 22.87 \\ 22.87 \\ 22.87 \\ 22.87 \\ 22.87 \\ 22.87 \\ 22.87 \\ 22.87 \\ 22.87 \\ 22.87 \\ 22.87 \\ 22.87 \\ 22.87 \\ 22.87 \\ 22.87 \\ 22.87 \\ 22.87 \\ 22.87 \\ 22.87 \\ 22.87 \\ 22.87 \\ 22.87 \\ 22.87 \\ 22.87 \\ 22.87 \\ 22.87 \\ 22.87 \\ 22.87 \\ 22.87 \\ 22.87 \\ 22.87 \\ 22.87 \\ 22.87 \\ 22.87 \\ 22.87 \\ 22.87 \\ 22.87 \\ 22.87 \\ 22.87 \\ 22.87 \\ 22.87 \\ 22.87 \\ 22.87 \\ 22.87 \\ 22.87 \\ 22.87 \\ 22.87 \\ 22.87 \\ 22.87 \\ 22$ |                  |                                                                           |       |
|                                                                                                                                                                                                                                                                                                                                                                                                                                                                                                                                                                                                                                                                                                                                                                                                                                                                                                                                                                                                                                                                                                                                                                                                                                                                                                                                                                                                                                                                                                                                                                                                                                                                                                                                                                                                                                                                                                                                                                                                                                                                                                                                                                                                                                                                                                                                                                                                                                                                                                                                                                                                                                                                                                                                                                                                                                                                                                                                                                                                                                                                                                                                                                                                                                                                                                                                                                                                                                                                                                                                                                                                                                                                                                                                                                                   | COMBINA       | ATION D-SUB                                                                                                                                                                                                                                                                                                                                                                                                                                                                                                                                                                                                                                                                                                                                                                                                                                                                                                                                                                                                                                                                                                                                                                                                                                                                                                                                                                                                                                                                                                                                                                                                                                                                                                                                            | DRAWN: C.B       | DATE: JAN. 01/20                                                          | 19    |
| THIS SERIES FULLY CONFORMS TO<br>THE EUROPEAN UNION DIRECTIVES                                                                                                                                                                                                                                                                                                                                                                                                                                                                                                                                                                                                                                                                                                                                                                                                                                                                                                                                                                                                                                                                                                                                                                                                                                                                                                                                                                                                                                                                                                                                                                                                                                                                                                                                                                                                                                                                                                                                                                                                                                                                                                                                                                                                                                                                                                                                                                                                                                                                                                                                                                                                                                                                                                                                                                                                                                                                                                                                                                                                                                                                                                                                                                                                                                                                                                                                                                                                                                                                                                                                                                                                                                                                                                                    |               | C ARE THE PROPERTY OF EDAC INC.,AND   ITARIO SHALL NOT BE REPRODUCED,OR COPIED                                                                                                                                                                                                                                                                                                                                                                                                                                                                                                                                                                                                                                                                                                                                                                                                                                                                                                                                                                                                                                                                                                                                                                                                                                                                                                                                                                                                                                                                                                                                                                                                                                                                         |                  |                                                                           |       |

9W4 Male

25W3 Male

47.02 23.53 14.51 9.70 7.79 김 영

36W4 Female

13W3 Male

20.70 30.50 13.72 16.62 김 의 2.77

13W6 Male

43W2 Male