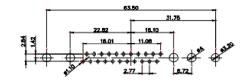

(1)

1

21W4 Male/Female

|                                                                                                                                                                                                                                                                                                                                                                                                                                                                                                                                                                                                                                                                                                                                                                                                                                                                                                                                                                                                                                                                                                                                                                                                                                                                                                                                                                                                                                                                                                                                                                                                                                                                                                                                                                                                                                                                                                                                                                                                                                                                                                                                                                                                                                                                                                                                                                                                                                                                                                                                                                                                                                                                                                                                                                                                                                                                                                                                                                                                                                                                                                                                                                                                                                                                                                                                                                                                                                                                                                                                                                                                                                                                                                                                                                                   | 011011010     |                                                                                                                                                                                                                                                                                                                                                                                                                                                                                                                                                                                                                                                                                                                                                                                                                                                                                                                                                                                                                                                                                                                                                                                                                                                                                                                                                                                                                                                                                                                                                                                                                                                                                                                                                        |                  |                                                                           |       |
|-----------------------------------------------------------------------------------------------------------------------------------------------------------------------------------------------------------------------------------------------------------------------------------------------------------------------------------------------------------------------------------------------------------------------------------------------------------------------------------------------------------------------------------------------------------------------------------------------------------------------------------------------------------------------------------------------------------------------------------------------------------------------------------------------------------------------------------------------------------------------------------------------------------------------------------------------------------------------------------------------------------------------------------------------------------------------------------------------------------------------------------------------------------------------------------------------------------------------------------------------------------------------------------------------------------------------------------------------------------------------------------------------------------------------------------------------------------------------------------------------------------------------------------------------------------------------------------------------------------------------------------------------------------------------------------------------------------------------------------------------------------------------------------------------------------------------------------------------------------------------------------------------------------------------------------------------------------------------------------------------------------------------------------------------------------------------------------------------------------------------------------------------------------------------------------------------------------------------------------------------------------------------------------------------------------------------------------------------------------------------------------------------------------------------------------------------------------------------------------------------------------------------------------------------------------------------------------------------------------------------------------------------------------------------------------------------------------------------------------------------------------------------------------------------------------------------------------------------------------------------------------------------------------------------------------------------------------------------------------------------------------------------------------------------------------------------------------------------------------------------------------------------------------------------------------------------------------------------------------------------------------------------------------------------------------------------------------------------------------------------------------------------------------------------------------------------------------------------------------------------------------------------------------------------------------------------------------------------------------------------------------------------------------------------------------------------------------------------------------------------------------------------------------|---------------|--------------------------------------------------------------------------------------------------------------------------------------------------------------------------------------------------------------------------------------------------------------------------------------------------------------------------------------------------------------------------------------------------------------------------------------------------------------------------------------------------------------------------------------------------------------------------------------------------------------------------------------------------------------------------------------------------------------------------------------------------------------------------------------------------------------------------------------------------------------------------------------------------------------------------------------------------------------------------------------------------------------------------------------------------------------------------------------------------------------------------------------------------------------------------------------------------------------------------------------------------------------------------------------------------------------------------------------------------------------------------------------------------------------------------------------------------------------------------------------------------------------------------------------------------------------------------------------------------------------------------------------------------------------------------------------------------------------------------------------------------------|------------------|---------------------------------------------------------------------------|-------|
| 47.05<br>23.53<br>14.49<br>14.49<br>0<br>0<br>0<br>0<br>0<br>0<br>0<br>0<br>0<br>0<br>0<br>0<br>0                                                                                                                                                                                                                                                                                                                                                                                                                                                                                                                                                                                                                                                                                                                                                                                                                                                                                                                                                                                                                                                                                                                                                                                                                                                                                                                                                                                                                                                                                                                                                                                                                                                                                                                                                                                                                                                                                                                                                                                                                                                                                                                                                                                                                                                                                                                                                                                                                                                                                                                                                                                                                                                                                                                                                                                                                                                                                                                                                                                                                                                                                                                                                                                                                                                                                                                                                                                                                                                                                                                                                                                                                                                                                 |               | 33.30<br>34 24<br>4680, 16.85<br>1.328<br>98<br>98<br>98<br>98<br>98<br>98<br>98<br>98<br>98<br>9                                                                                                                                                                                                                                                                                                                                                                                                                                                                                                                                                                                                                                                                                                                                                                                                                                                                                                                                                                                                                                                                                                                                                                                                                                                                                                                                                                                                                                                                                                                                                                                                                                                      |                  | 33.50<br>31.75<br>28 9.70<br>★ ↓ ↓ ↓ ↓ ↓ ↓ 9<br>★ ↓ ↓ ↓ ↓ ↓ ↓ 9<br>↓ 2.77 | - See |
|                                                                                                                                                                                                                                                                                                                                                                                                                                                                                                                                                                                                                                                                                                                                                                                                                                                                                                                                                                                                                                                                                                                                                                                                                                                                                                                                                                                                                                                                                                                                                                                                                                                                                                                                                                                                                                                                                                                                                                                                                                                                                                                                                                                                                                                                                                                                                                                                                                                                                                                                                                                                                                                                                                                                                                                                                                                                                                                                                                                                                                                                                                                                                                                                                                                                                                                                                                                                                                                                                                                                                                                                                                                                                                                                                                                   |               | 11W1 Male/Female                                                                                                                                                                                                                                                                                                                                                                                                                                                                                                                                                                                                                                                                                                                                                                                                                                                                                                                                                                                                                                                                                                                                                                                                                                                                                                                                                                                                                                                                                                                                                                                                                                                                                                                                       | 27W2 Male/Female | e                                                                         |       |
| e<br><u>17.06</u><br><u>14.49</u><br><u>14.49</u><br><u>14.49</u><br><u>14.49</u><br><u>14.49</u><br><u>14.49</u><br><u>14.49</u><br><u>14.49</u><br><u>14.49</u><br><u>14.49</u><br><u>14.49</u><br><u>14.49</u><br><u>14.49</u><br><u>14.49</u><br><u>14.49</u><br><u>14.49</u><br><u>14.49</u><br><u>14.49</u><br><u>14.49</u><br><u>14.49</u><br><u>14.49</u><br><u>14.49</u><br><u>14.49</u><br><u>14.49</u><br><u>14.49</u><br><u>14.49</u><br><u>14.49</u><br><u>14.49</u><br><u>14.49</u><br><u>14.49</u><br><u>14.49</u><br><u>14.49</u><br><u>14.49</u><br><u>14.49</u><br><u>14.49</u><br><u>14.49</u><br><u>14.49</u><br><u>14.49</u><br><u>14.49</u><br><u>14.49</u><br><u>14.49</u><br><u>14.49</u><br><u>14.49</u><br><u>14.49</u><br><u>14.49</u><br><u>14.49</u><br><u>14.49</u><br><u>14.49</u><br><u>14.49</u><br><u>14.49</u><br><u>14.49</u><br><u>14.49</u><br><u>14.49</u><br><u>14.49</u><br><u>14.49</u><br><u>14.49</u><br><u>14.49</u><br><u>14.49</u><br><u>14.49</u><br><u>14.49</u><br><u>14.49</u><br><u>14.49</u><br><u>14.49</u><br><u>14.49</u><br><u>14.49</u><br><u>14.49</u><br><u>14.49</u><br><u>14.49</u><br><u>14.49</u><br><u>14.49</u><br><u>14.49</u><br><u>14.49</u><br><u>14.49</u><br><u>14.49</u><br><u>14.49</u><br><u>14.49</u><br><u>14.49</u><br><u>14.49</u><br><u>14.49</u><br><u>14.49</u><br><u>14.49</u><br><u>14.49</u><br><u>14.49</u><br><u>14.49</u><br><u>14.49</u><br><u>14.49</u><br><u>14.49</u><br><u>14.49</u><br><u>14.49</u><br><u>14.49</u><br><u>14.49</u><br><u>14.49</u><br><u>14.49</u><br><u>14.49</u><br><u>14.49</u><br><u>14.49</u><br><u>14.49</u><br><u>14.49</u><br><u>14.49</u><br><u>14.49</u><br><u>14.49</u><br><u>14.49</u><br><u>14.49</u><br><u>14.49</u><br><u>14.49</u><br><u>14.49</u><br><u>14.49</u><br><u>14.59</u><br><u>14.59</u><br><u>14.59</u><br><u>14.59</u><br><u>14.59</u><br><u>14.59</u><br><u>14.59</u><br><u>14.59</u><br><u>14.59</u><br><u>14.59</u><br><u>14.59</u><br><u>14.59</u><br><u>14.59</u><br><u>14.59</u><br><u>14.59</u><br><u>14.59</u><br><u>14.59</u><br><u>14.59</u><br><u>14.59</u><br><u>14.59</u><br><u>14.59</u><br><u>14.59</u><br><u>14.59</u><br><u>14.59</u><br><u>14.59</u><br><u>14.59</u><br><u>14.59</u><br><u>14.59</u><br><u>14.59</u><br><u>14.59</u><br><u>14.59</u><br><u>14.59</u><br><u>14.59</u><br><u>14.59</u><br><u>14.59</u><br><u>14.59</u><br><u>14.59</u><br><u>14.59</u><br><u>14.59</u><br><u>14.59</u><br><u>14.59</u><br><u>14.59</u><br><u>14.59</u><br><u>14.59</u><br><u>14.59</u><br><u>14.59</u><br><u>14.59</u><br><u>14.59</u><br><u>14.59</u><br><u>14.59</u><br><u>14.59</u><br><u>15.59</u><br><u>15.59</u><br><u>15.59</u><br><u>15.59</u><br><u>15.59</u><br><u>15.59</u><br><u>15.59</u><br><u>15.59</u><br><u>15.59</u><br><u>15.59</u><br><u>15.59</u><br><u>15.59</u><br><u>15.59</u><br><u>15.59</u><br><u>15.59</u><br><u>15.59</u><br><u>15.59</u><br><u>15.59</u><br><u>15.59</u><br><u>15.59</u><br><u>15.59</u><br><u>15.59</u><br><u>15.59</u><br><u>15.59</u><br><u>15.59</u><br><u>15.59</u><br><u>15.59</u><br><u>15.59</u><br><u>15.59</u><br><u>15.59</u><br><u>15.59</u><br><u>15.59</u><br><u>15.59</u><br><u>15.59</u><br><u>15.59</u><br><u>15.59</u><br><u>15.59</u><br><u>15.59</u><br><u>15.59</u><br><u>15.59</u><br><u>15.59</u><br><u>15.59</u><br><u>15.59</u><br><u>15.59</u><br><u>15.59</u><br><u>15.59</u><br><u>15.59</u><br><u>15.59</u><br><u>15.59</u><br><u>15.59</u><br><u>15.59</u><br><u>15.59</u><br><u>15.59</u><br><u>15.59</u><br><u>15.59</u><br><u>15.59</u><br><u>15.59</u><br><u>15.59</u><br><u>15.59</u><br><u>15.59</u><br><u>15.59</u><br><u>15.59</u><br><u>15.59</u><br><u>15.59</u><br><u>15.59</u><br><u>15.59</u><br><u>15.59</u><br><u>15.59</u> | 8W8 Female    | 33.30<br>16.66<br>2.72<br>2.72<br>2.77<br>2.77<br>2.77<br>2.77<br>2.77<br>2.77<br>2.77                                                                                                                                                                                                                                                                                                                                                                                                                                                                                                                                                                                                                                                                                                                                                                                                                                                                                                                                                                                                                                                                                                                                                                                                                                                                                                                                                                                                                                                                                                                                                                                                                                                                 |                  | 31.75<br>→ → → → → → → → → → → → → → → → → → →                            | - sea |
| CURRENT RATING<br>10A / 2.2<br>20A / 3.3<br>30A / 3.7<br>40A / 4.2                                                                                                                                                                                                                                                                                                                                                                                                                                                                                                                                                                                                                                                                                                                                                                                                                                                                                                                                                                                                                                                                                                                                                                                                                                                                                                                                                                                                                                                                                                                                                                                                                                                                                                                                                                                                                                                                                                                                                                                                                                                                                                                                                                                                                                                                                                                                                                                                                                                                                                                                                                                                                                                                                                                                                                                                                                                                                                                                                                                                                                                                                                                                                                                                                                                                                                                                                                                                                                                                                                                                                                                                                                                                                                                | 5/ Ø <b>A</b> | $\begin{array}{c} 53.50 \\ 51.75 \\ 22.87 \\ 22.87 \\ 22.87 \\ 22.87 \\ 22.87 \\ 22.87 \\ 22.87 \\ 22.87 \\ 22.87 \\ 22.87 \\ 22.87 \\ 22.87 \\ 22.87 \\ 22.87 \\ 22.87 \\ 22.87 \\ 22.87 \\ 22.87 \\ 22.87 \\ 22.87 \\ 22.87 \\ 22.87 \\ 22.87 \\ 22.87 \\ 22.87 \\ 22.87 \\ 22.87 \\ 22.87 \\ 22.87 \\ 22.87 \\ 22.87 \\ 22.87 \\ 22.87 \\ 22.87 \\ 22.87 \\ 22.87 \\ 22.87 \\ 22.87 \\ 22.87 \\ 22.87 \\ 22.87 \\ 22.87 \\ 22.87 \\ 22.87 \\ 22.87 \\ 22.87 \\ 22.87 \\ 22.87 \\ 22.87 \\ 22.87 \\ 22.87 \\ 22.87 \\ 22.87 \\ 22.87 \\ 22.87 \\ 22.87 \\ 22.87 \\ 22.87 \\ 22.87 \\ 22.87 \\ 22.87 \\ 22.87 \\ 22.87 \\ 22.87 \\ 22.87 \\ 22.87 \\ 22.87 \\ 22.87 \\ 22.87 \\ 22.87 \\ 22.87 \\ 22.87 \\ 22.87 \\ 22.87 \\ 22.87 \\ 22.87 \\ 22.87 \\ 22.87 \\ 22.87 \\ 22.87 \\ 22.87 \\ 22.87 \\ 22.87 \\ 22.87 \\ 22.87 \\ 22.87 \\ 22.87 \\ 22.87 \\ 22.87 \\ 22.87 \\ 22.87 \\ 22.87 \\ 22.87 \\ 22.87 \\ 22.87 \\ 22.87 \\ 22.87 \\ 22.87 \\ 22.87 \\ 22.87 \\ 22.87 \\ 22.87 \\ 22.87 \\ 22.87 \\ 22.87 \\ 22.87 \\ 22.87 \\ 22.87 \\ 22.87 \\ 22.87 \\ 22.87 \\ 22.87 \\ 22.87 \\ 22.87 \\ 22.87 \\ 22.87 \\ 22.87 \\ 22.87 \\ 22.87 \\ 22.87 \\ 22.87 \\ 22.87 \\ 22.87 \\ 22.87 \\ 22.87 \\ 22.87 \\ 22.87 \\ 22.87 \\ 22.87 \\ 22.87 \\ 22.87 \\ 22.87 \\ 22.87 \\ 22.87 \\ 22.87 \\ 22.87 \\ 22.87 \\ 22.87 \\ 22.87 \\ 22.87 \\ 22.87 \\ 22.87 \\ 22.87 \\ 22.87 \\ 22.87 \\ 22.87 \\ 22.87 \\ 22.87 \\ 22.87 \\ 22.87 \\ 22.87 \\ 22.87 \\ 22.87 \\ 22.87 \\ 22.87 \\ 22.87 \\ 22.87 \\ 22.87 \\ 22.87 \\ 22.87 \\ 22.87 \\ 22.87 \\ 22.87 \\ 22.87 \\ 22.87 \\ 22.87 \\ 22.87 \\ 22.87 \\ 22.87 \\ 22.87 \\ 22.87 \\ 22.87 \\ 22.87 \\ 22.87 \\ 22.87 \\ 22.87 \\ 22.87 \\ 22.87 \\ 22.87 \\ 22.87 \\ 22.87 \\ 22.87 \\ 22.87 \\ 22$ |                  |                                                                           |       |
|                                                                                                                                                                                                                                                                                                                                                                                                                                                                                                                                                                                                                                                                                                                                                                                                                                                                                                                                                                                                                                                                                                                                                                                                                                                                                                                                                                                                                                                                                                                                                                                                                                                                                                                                                                                                                                                                                                                                                                                                                                                                                                                                                                                                                                                                                                                                                                                                                                                                                                                                                                                                                                                                                                                                                                                                                                                                                                                                                                                                                                                                                                                                                                                                                                                                                                                                                                                                                                                                                                                                                                                                                                                                                                                                                                                   | COMBINA       | ATION D-SUB                                                                                                                                                                                                                                                                                                                                                                                                                                                                                                                                                                                                                                                                                                                                                                                                                                                                                                                                                                                                                                                                                                                                                                                                                                                                                                                                                                                                                                                                                                                                                                                                                                                                                                                                            | DRAWN: C.B       | DATE: JAN. 01/20                                                          | 19    |
| THIS SERIES FULLY CONFORMS TO<br>THE EUROPEAN UNION DIRECTIVES                                                                                                                                                                                                                                                                                                                                                                                                                                                                                                                                                                                                                                                                                                                                                                                                                                                                                                                                                                                                                                                                                                                                                                                                                                                                                                                                                                                                                                                                                                                                                                                                                                                                                                                                                                                                                                                                                                                                                                                                                                                                                                                                                                                                                                                                                                                                                                                                                                                                                                                                                                                                                                                                                                                                                                                                                                                                                                                                                                                                                                                                                                                                                                                                                                                                                                                                                                                                                                                                                                                                                                                                                                                                                                                    |               | C ARE THE PROPERTY OF EDAC INC.,AND   ITARIO SHALL NOT BE REPRODUCED,OR COPIED                                                                                                                                                                                                                                                                                                                                                                                                                                                                                                                                                                                                                                                                                                                                                                                                                                                                                                                                                                                                                                                                                                                                                                                                                                                                                                                                                                                                                                                                                                                                                                                                                                                                         |                  |                                                                           |       |