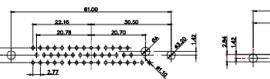

.XX ±0.13 .XXX ±0.05

9W4 Female

13W3 Female

43W2 Female

47W1 Female

17W5 Male

COMPLIANT

17W5 Female