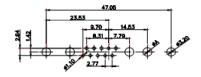

5W5 Male

5W5 Female

COMPLIANT

3W3 / 3WK3

8W8 Male

53.30

5W1 Male/Female

7W2 Male/Female

9W4 Male

25W3 Male

47.02 23.53 14.51 9.70 7.79 김 영

36W4 Female

13W3 Male

20.70 30.50 13.72 16.62 김 의 2.77

13W6 Male

43W2 Male