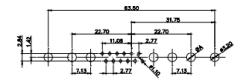

9W4 Male

25W3 Male

47.02 23.53 14.51 9.70 7.79 김 영

36W4 Female

13W3 Male

20.70 30.50 13.72 16.62 김 의 2.77

13W6 Male

43W2 Male

.XX ±0.13 .XXX ±0.05

9W4 Female

13W3 Female

43W2 Female

47W1 Female

17W5 Male

COMPLIANT

17W5 Female