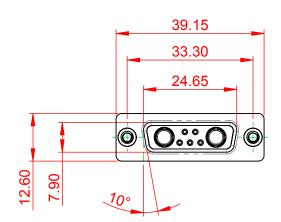

5W5 Male

5W5 Female

COMPLIANT

3W3 / 3WK3

8W8 Male

53.30

5W1 Male/Female

7W2 Male/Female

(1)

1

21W4 Male/Female

|                                                                                                                                                                                                                                                                                                                                                                                                                                                                                                                                                                                                                                                                                                                                                                                                                                                                                                                                                                                                                                                                                                                                                                                                                                                                                                                                                                                                                                                                                                                                                                                                                                                                                                                                                                                                                                                                                                                                                                                                                                                                                                                                                                                                                                                                                                                                                                                                                                                                                                                                                                                                                                                                                                                                                                                                                                                                                                                                                                                                                                                                                                                                                                                                                                                                                                                                                                                                                                                                                                                                                                                                                                                                                                                                                                                   | 011011010     |                                                                                                                                                                                                                                                                                                                                                                                                                                                                                                                                                                                                                                                                                                                                                                                                                                                                                                                                                                                                                                                                                                                                                                                                                                                                                                                                                                                                                                                                                                                                                                                                                                                                                                                                                        |                  |                                                                           |       |
|-----------------------------------------------------------------------------------------------------------------------------------------------------------------------------------------------------------------------------------------------------------------------------------------------------------------------------------------------------------------------------------------------------------------------------------------------------------------------------------------------------------------------------------------------------------------------------------------------------------------------------------------------------------------------------------------------------------------------------------------------------------------------------------------------------------------------------------------------------------------------------------------------------------------------------------------------------------------------------------------------------------------------------------------------------------------------------------------------------------------------------------------------------------------------------------------------------------------------------------------------------------------------------------------------------------------------------------------------------------------------------------------------------------------------------------------------------------------------------------------------------------------------------------------------------------------------------------------------------------------------------------------------------------------------------------------------------------------------------------------------------------------------------------------------------------------------------------------------------------------------------------------------------------------------------------------------------------------------------------------------------------------------------------------------------------------------------------------------------------------------------------------------------------------------------------------------------------------------------------------------------------------------------------------------------------------------------------------------------------------------------------------------------------------------------------------------------------------------------------------------------------------------------------------------------------------------------------------------------------------------------------------------------------------------------------------------------------------------------------------------------------------------------------------------------------------------------------------------------------------------------------------------------------------------------------------------------------------------------------------------------------------------------------------------------------------------------------------------------------------------------------------------------------------------------------------------------------------------------------------------------------------------------------------------------------------------------------------------------------------------------------------------------------------------------------------------------------------------------------------------------------------------------------------------------------------------------------------------------------------------------------------------------------------------------------------------------------------------------------------------------------------------------------|---------------|--------------------------------------------------------------------------------------------------------------------------------------------------------------------------------------------------------------------------------------------------------------------------------------------------------------------------------------------------------------------------------------------------------------------------------------------------------------------------------------------------------------------------------------------------------------------------------------------------------------------------------------------------------------------------------------------------------------------------------------------------------------------------------------------------------------------------------------------------------------------------------------------------------------------------------------------------------------------------------------------------------------------------------------------------------------------------------------------------------------------------------------------------------------------------------------------------------------------------------------------------------------------------------------------------------------------------------------------------------------------------------------------------------------------------------------------------------------------------------------------------------------------------------------------------------------------------------------------------------------------------------------------------------------------------------------------------------------------------------------------------------|------------------|---------------------------------------------------------------------------|-------|
| 47.05<br>23.53<br>14.49<br>14.49<br>0<br>0<br>0<br>0<br>0<br>0<br>0<br>0<br>0<br>0<br>0<br>0<br>0                                                                                                                                                                                                                                                                                                                                                                                                                                                                                                                                                                                                                                                                                                                                                                                                                                                                                                                                                                                                                                                                                                                                                                                                                                                                                                                                                                                                                                                                                                                                                                                                                                                                                                                                                                                                                                                                                                                                                                                                                                                                                                                                                                                                                                                                                                                                                                                                                                                                                                                                                                                                                                                                                                                                                                                                                                                                                                                                                                                                                                                                                                                                                                                                                                                                                                                                                                                                                                                                                                                                                                                                                                                                                 |               | 33.30<br>34 24<br>4680, 16.85<br>1.328<br>98<br>98<br>98<br>98<br>98<br>98<br>98<br>98<br>98<br>9                                                                                                                                                                                                                                                                                                                                                                                                                                                                                                                                                                                                                                                                                                                                                                                                                                                                                                                                                                                                                                                                                                                                                                                                                                                                                                                                                                                                                                                                                                                                                                                                                                                      |                  | 33.50<br>31.75<br>28 9.70<br>★ ↓ ↓ ↓ ↓ ↓ ↓ 9<br>★ ↓ ↓ ↓ ↓ ↓ ↓ 9<br>↓ 2.77 | - See |
|                                                                                                                                                                                                                                                                                                                                                                                                                                                                                                                                                                                                                                                                                                                                                                                                                                                                                                                                                                                                                                                                                                                                                                                                                                                                                                                                                                                                                                                                                                                                                                                                                                                                                                                                                                                                                                                                                                                                                                                                                                                                                                                                                                                                                                                                                                                                                                                                                                                                                                                                                                                                                                                                                                                                                                                                                                                                                                                                                                                                                                                                                                                                                                                                                                                                                                                                                                                                                                                                                                                                                                                                                                                                                                                                                                                   |               | 11W1 Male/Female                                                                                                                                                                                                                                                                                                                                                                                                                                                                                                                                                                                                                                                                                                                                                                                                                                                                                                                                                                                                                                                                                                                                                                                                                                                                                                                                                                                                                                                                                                                                                                                                                                                                                                                                       | 27W2 Male/Female | e                                                                         |       |
| e<br><u>17.06</u><br><u>14.49</u><br><u>14.49</u><br><u>14.49</u><br><u>14.49</u><br><u>14.49</u><br><u>14.49</u><br><u>14.49</u><br><u>14.49</u><br><u>14.49</u><br><u>14.49</u><br><u>14.49</u><br><u>14.49</u><br><u>14.49</u><br><u>14.49</u><br><u>14.49</u><br><u>14.49</u><br><u>14.49</u><br><u>14.49</u><br><u>14.49</u><br><u>14.49</u><br><u>14.49</u><br><u>14.49</u><br><u>14.49</u><br><u>14.49</u><br><u>14.49</u><br><u>14.49</u><br><u>14.49</u><br><u>14.49</u><br><u>14.49</u><br><u>14.49</u><br><u>14.49</u><br><u>14.49</u><br><u>14.49</u><br><u>14.49</u><br><u>14.49</u><br><u>14.49</u><br><u>14.49</u><br><u>14.49</u><br><u>14.49</u><br><u>14.49</u><br><u>14.49</u><br><u>14.49</u><br><u>14.49</u><br><u>14.49</u><br><u>14.49</u><br><u>14.49</u><br><u>14.49</u><br><u>14.49</u><br><u>14.49</u><br><u>14.49</u><br><u>14.49</u><br><u>14.49</u><br><u>14.49</u><br><u>14.49</u><br><u>14.49</u><br><u>14.49</u><br><u>14.49</u><br><u>14.49</u><br><u>14.49</u><br><u>14.49</u><br><u>14.49</u><br><u>14.49</u><br><u>14.49</u><br><u>14.49</u><br><u>14.49</u><br><u>14.49</u><br><u>14.49</u><br><u>14.49</u><br><u>14.49</u><br><u>14.49</u><br><u>14.49</u><br><u>14.49</u><br><u>14.49</u><br><u>14.49</u><br><u>14.49</u><br><u>14.49</u><br><u>14.49</u><br><u>14.49</u><br><u>14.49</u><br><u>14.49</u><br><u>14.49</u><br><u>14.49</u><br><u>14.49</u><br><u>14.49</u><br><u>14.49</u><br><u>14.49</u><br><u>14.49</u><br><u>14.49</u><br><u>14.49</u><br><u>14.49</u><br><u>14.49</u><br><u>14.49</u><br><u>14.49</u><br><u>14.49</u><br><u>14.49</u><br><u>14.49</u><br><u>14.49</u><br><u>14.49</u><br><u>14.49</u><br><u>14.49</u><br><u>14.49</u><br><u>14.49</u><br><u>14.49</u><br><u>14.49</u><br><u>14.49</u><br><u>14.49</u><br><u>14.49</u><br><u>14.59</u><br><u>14.59</u><br><u>14.59</u><br><u>14.59</u><br><u>14.59</u><br><u>14.59</u><br><u>14.59</u><br><u>14.59</u><br><u>14.59</u><br><u>14.59</u><br><u>14.59</u><br><u>14.59</u><br><u>14.59</u><br><u>14.59</u><br><u>14.59</u><br><u>14.59</u><br><u>14.59</u><br><u>14.59</u><br><u>14.59</u><br><u>14.59</u><br><u>14.59</u><br><u>14.59</u><br><u>14.59</u><br><u>14.59</u><br><u>14.59</u><br><u>14.59</u><br><u>14.59</u><br><u>14.59</u><br><u>14.59</u><br><u>14.59</u><br><u>14.59</u><br><u>14.59</u><br><u>14.59</u><br><u>14.59</u><br><u>14.59</u><br><u>14.59</u><br><u>14.59</u><br><u>14.59</u><br><u>14.59</u><br><u>14.59</u><br><u>14.59</u><br><u>14.59</u><br><u>14.59</u><br><u>14.59</u><br><u>14.59</u><br><u>14.59</u><br><u>14.59</u><br><u>14.59</u><br><u>14.59</u><br><u>14.59</u><br><u>14.59</u><br><u>15.59</u><br><u>15.59</u><br><u>15.59</u><br><u>15.59</u><br><u>15.59</u><br><u>15.59</u><br><u>15.59</u><br><u>15.59</u><br><u>15.59</u><br><u>15.59</u><br><u>15.59</u><br><u>15.59</u><br><u>15.59</u><br><u>15.59</u><br><u>15.59</u><br><u>15.59</u><br><u>15.59</u><br><u>15.59</u><br><u>15.59</u><br><u>15.59</u><br><u>15.59</u><br><u>15.59</u><br><u>15.59</u><br><u>15.59</u><br><u>15.59</u><br><u>15.59</u><br><u>15.59</u><br><u>15.59</u><br><u>15.59</u><br><u>15.59</u><br><u>15.59</u><br><u>15.59</u><br><u>15.59</u><br><u>15.59</u><br><u>15.59</u><br><u>15.59</u><br><u>15.59</u><br><u>15.59</u><br><u>15.59</u><br><u>15.59</u><br><u>15.59</u><br><u>15.59</u><br><u>15.59</u><br><u>15.59</u><br><u>15.59</u><br><u>15.59</u><br><u>15.59</u><br><u>15.59</u><br><u>15.59</u><br><u>15.59</u><br><u>15.59</u><br><u>15.59</u><br><u>15.59</u><br><u>15.59</u><br><u>15.59</u><br><u>15.59</u><br><u>15.59</u><br><u>15.59</u><br><u>15.59</u><br><u>15.59</u><br><u>15.59</u><br><u>15.59</u><br><u>15.59</u><br><u>15.59</u><br><u>15.59</u><br><u>15.59</u><br><u>15.59</u><br><u>15.59</u> | 8W8 Female    | 33.30<br>16.66<br>2.72<br>2.72<br>2.77<br>2.77<br>2.77<br>2.77<br>2.77<br>2.77<br>2.77                                                                                                                                                                                                                                                                                                                                                                                                                                                                                                                                                                                                                                                                                                                                                                                                                                                                                                                                                                                                                                                                                                                                                                                                                                                                                                                                                                                                                                                                                                                                                                                                                                                                 |                  | 31.75<br>→ → → → → → → → → → → → → → → → → → →                            | - sea |
| CURRENT RATING<br>10A / 2.2<br>20A / 3.3<br>30A / 3.7<br>40A / 4.2                                                                                                                                                                                                                                                                                                                                                                                                                                                                                                                                                                                                                                                                                                                                                                                                                                                                                                                                                                                                                                                                                                                                                                                                                                                                                                                                                                                                                                                                                                                                                                                                                                                                                                                                                                                                                                                                                                                                                                                                                                                                                                                                                                                                                                                                                                                                                                                                                                                                                                                                                                                                                                                                                                                                                                                                                                                                                                                                                                                                                                                                                                                                                                                                                                                                                                                                                                                                                                                                                                                                                                                                                                                                                                                | 5/ Ø <b>A</b> | $\begin{array}{c} 53.50 \\ 51.75 \\ 22.87 \\ 22.87 \\ 22.87 \\ 22.87 \\ 22.87 \\ 22.87 \\ 22.87 \\ 22.87 \\ 22.87 \\ 22.87 \\ 22.87 \\ 22.87 \\ 22.87 \\ 22.87 \\ 22.87 \\ 22.87 \\ 22.87 \\ 22.87 \\ 22.87 \\ 22.87 \\ 22.87 \\ 22.87 \\ 22.87 \\ 22.87 \\ 22.87 \\ 22.87 \\ 22.87 \\ 22.87 \\ 22.87 \\ 22.87 \\ 22.87 \\ 22.87 \\ 22.87 \\ 22.87 \\ 22.87 \\ 22.87 \\ 22.87 \\ 22.87 \\ 22.87 \\ 22.87 \\ 22.87 \\ 22.87 \\ 22.87 \\ 22.87 \\ 22.87 \\ 22.87 \\ 22.87 \\ 22.87 \\ 22.87 \\ 22.87 \\ 22.87 \\ 22.87 \\ 22.87 \\ 22.87 \\ 22.87 \\ 22.87 \\ 22.87 \\ 22.87 \\ 22.87 \\ 22.87 \\ 22.87 \\ 22.87 \\ 22.87 \\ 22.87 \\ 22.87 \\ 22.87 \\ 22.87 \\ 22.87 \\ 22.87 \\ 22.87 \\ 22.87 \\ 22.87 \\ 22.87 \\ 22.87 \\ 22.87 \\ 22.87 \\ 22.87 \\ 22.87 \\ 22.87 \\ 22.87 \\ 22.87 \\ 22.87 \\ 22.87 \\ 22.87 \\ 22.87 \\ 22.87 \\ 22.87 \\ 22.87 \\ 22.87 \\ 22.87 \\ 22.87 \\ 22.87 \\ 22.87 \\ 22.87 \\ 22.87 \\ 22.87 \\ 22.87 \\ 22.87 \\ 22.87 \\ 22.87 \\ 22.87 \\ 22.87 \\ 22.87 \\ 22.87 \\ 22.87 \\ 22.87 \\ 22.87 \\ 22.87 \\ 22.87 \\ 22.87 \\ 22.87 \\ 22.87 \\ 22.87 \\ 22.87 \\ 22.87 \\ 22.87 \\ 22.87 \\ 22.87 \\ 22.87 \\ 22.87 \\ 22.87 \\ 22.87 \\ 22.87 \\ 22.87 \\ 22.87 \\ 22.87 \\ 22.87 \\ 22.87 \\ 22.87 \\ 22.87 \\ 22.87 \\ 22.87 \\ 22.87 \\ 22.87 \\ 22.87 \\ 22.87 \\ 22.87 \\ 22.87 \\ 22.87 \\ 22.87 \\ 22.87 \\ 22.87 \\ 22.87 \\ 22.87 \\ 22.87 \\ 22.87 \\ 22.87 \\ 22.87 \\ 22.87 \\ 22.87 \\ 22.87 \\ 22.87 \\ 22.87 \\ 22.87 \\ 22.87 \\ 22.87 \\ 22.87 \\ 22.87 \\ 22.87 \\ 22.87 \\ 22.87 \\ 22.87 \\ 22.87 \\ 22.87 \\ 22.87 \\ 22.87 \\ 22.87 \\ 22.87 \\ 22.87 \\ 22.87 \\ 22.87 \\ 22.87 \\ 22.87 \\ 22.87 \\ 22.87 \\ 22.87 \\ 22.87 \\ 22.87 \\ 22.87 \\ 22.87 \\ 22.87 \\ 22.87 \\ 22.87 \\ 22$ |                  |                                                                           |       |
|                                                                                                                                                                                                                                                                                                                                                                                                                                                                                                                                                                                                                                                                                                                                                                                                                                                                                                                                                                                                                                                                                                                                                                                                                                                                                                                                                                                                                                                                                                                                                                                                                                                                                                                                                                                                                                                                                                                                                                                                                                                                                                                                                                                                                                                                                                                                                                                                                                                                                                                                                                                                                                                                                                                                                                                                                                                                                                                                                                                                                                                                                                                                                                                                                                                                                                                                                                                                                                                                                                                                                                                                                                                                                                                                                                                   | COMBINA       | ATION D-SUB                                                                                                                                                                                                                                                                                                                                                                                                                                                                                                                                                                                                                                                                                                                                                                                                                                                                                                                                                                                                                                                                                                                                                                                                                                                                                                                                                                                                                                                                                                                                                                                                                                                                                                                                            | DRAWN: C.B       | DATE: JAN. 01/20                                                          | 19    |
| THIS SERIES FULLY CONFORMS TO<br>THE EUROPEAN UNION DIRECTIVES                                                                                                                                                                                                                                                                                                                                                                                                                                                                                                                                                                                                                                                                                                                                                                                                                                                                                                                                                                                                                                                                                                                                                                                                                                                                                                                                                                                                                                                                                                                                                                                                                                                                                                                                                                                                                                                                                                                                                                                                                                                                                                                                                                                                                                                                                                                                                                                                                                                                                                                                                                                                                                                                                                                                                                                                                                                                                                                                                                                                                                                                                                                                                                                                                                                                                                                                                                                                                                                                                                                                                                                                                                                                                                                    |               | C ARE THE PROPERTY OF EDAC INC.,AND   ITARIO SHALL NOT BE REPRODUCED,OR COPIED                                                                                                                                                                                                                                                                                                                                                                                                                                                                                                                                                                                                                                                                                                                                                                                                                                                                                                                                                                                                                                                                                                                                                                                                                                                                                                                                                                                                                                                                                                                                                                                                                                                                         |                  |                                                                           |       |