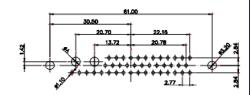

THIS IS A C.A.D. GENERATED DRAWING TOLERANCE UNLESS OTHERWISE SPECIFIED DO NOT MAKE MANUAL REVISIONS TO MASTER. .X ±0.25 .XX ±0.13 .XXX ±0.05

(1)

2W2 / 2WK2

5W5 Male

5W5 Female

COMPLIANT

47.00

23.53

3W3 / 3WK3

8W8 Male

7W2 Male/Female

21W4 Male/Female

27W2 Male/Female

21W1 Male/Female

628 COMBO ASSEMBLY

DATE: SHEET 3