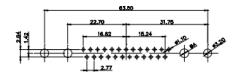

13W3 Male

20.70 30.50 13.72 16.62 김 의

13W6 Male

43W2 Male

17W5 Female

.XX ±0.13 .XXX ±0.05

9W4 Female

13W3 Female