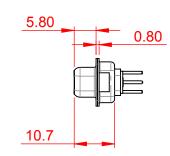

628-8W8-224-5N2

628-8W8-224-5N2

DATE: JAN. 01/2019

OF 4

ISSUE

1

|                                                                                        |                                                                                                                                                                                                                                                                                                                                                                                                                                                                                                                                                                                                                                                                                                                                                                                                                                                                                                                                                                                                                                                                                                                                                                                                                                                                                                                                                                                                                                                                                                                                                                                                                                                                                                                                                                                                                                                                                                                                                                                                                                                                                                                             | \$1 <sup>50</sup> → ↓ 2.77                                                                                                                                                                                                                                                                                                                                                                                                                                                                                                                                                                                                                                                                                                                                                                                                                                                                                                                                                                                                                                                                                                                                                                                                                                                                                                                                                                                                                                                                                                                                                                                                                                                                                                                                                                                                                                                                                                                                                                                                                                                                                                                                                                                                                                                                                                                                                                                                                                                                                                                                                                                                                                                                                                                                                                                                             | · · 1           |  |
|----------------------------------------------------------------------------------------|-----------------------------------------------------------------------------------------------------------------------------------------------------------------------------------------------------------------------------------------------------------------------------------------------------------------------------------------------------------------------------------------------------------------------------------------------------------------------------------------------------------------------------------------------------------------------------------------------------------------------------------------------------------------------------------------------------------------------------------------------------------------------------------------------------------------------------------------------------------------------------------------------------------------------------------------------------------------------------------------------------------------------------------------------------------------------------------------------------------------------------------------------------------------------------------------------------------------------------------------------------------------------------------------------------------------------------------------------------------------------------------------------------------------------------------------------------------------------------------------------------------------------------------------------------------------------------------------------------------------------------------------------------------------------------------------------------------------------------------------------------------------------------------------------------------------------------------------------------------------------------------------------------------------------------------------------------------------------------------------------------------------------------------------------------------------------------------------------------------------------------|----------------------------------------------------------------------------------------------------------------------------------------------------------------------------------------------------------------------------------------------------------------------------------------------------------------------------------------------------------------------------------------------------------------------------------------------------------------------------------------------------------------------------------------------------------------------------------------------------------------------------------------------------------------------------------------------------------------------------------------------------------------------------------------------------------------------------------------------------------------------------------------------------------------------------------------------------------------------------------------------------------------------------------------------------------------------------------------------------------------------------------------------------------------------------------------------------------------------------------------------------------------------------------------------------------------------------------------------------------------------------------------------------------------------------------------------------------------------------------------------------------------------------------------------------------------------------------------------------------------------------------------------------------------------------------------------------------------------------------------------------------------------------------------------------------------------------------------------------------------------------------------------------------------------------------------------------------------------------------------------------------------------------------------------------------------------------------------------------------------------------------------------------------------------------------------------------------------------------------------------------------------------------------------------------------------------------------------------------------------------------------------------------------------------------------------------------------------------------------------------------------------------------------------------------------------------------------------------------------------------------------------------------------------------------------------------------------------------------------------------------------------------------------------------------------------------------------------|-----------------|--|
|                                                                                        |                                                                                                                                                                                                                                                                                                                                                                                                                                                                                                                                                                                                                                                                                                                                                                                                                                                                                                                                                                                                                                                                                                                                                                                                                                                                                                                                                                                                                                                                                                                                                                                                                                                                                                                                                                                                                                                                                                                                                                                                                                                                                                                             | 11W1 Male/Female                                                                                                                                                                                                                                                                                                                                                                                                                                                                                                                                                                                                                                                                                                                                                                                                                                                                                                                                                                                                                                                                                                                                                                                                                                                                                                                                                                                                                                                                                                                                                                                                                                                                                                                                                                                                                                                                                                                                                                                                                                                                                                                                                                                                                                                                                                                                                                                                                                                                                                                                                                                                                                                                                                                                                                                                                       | 27W2 Mal        |  |
| e 8                                                                                    | W8 Female<br>53.50<br>53.50<br>72.97<br>72.97<br>72.97<br>72.97<br>72.97<br>72.97<br>72.97<br>72.97<br>72.97<br>72.97<br>72.97<br>72.97<br>72.97<br>72.97<br>72.97<br>72.97<br>72.97<br>72.97<br>72.97<br>72.97<br>72.97<br>72.97<br>72.97<br>72.97<br>72.97<br>72.97<br>72.97<br>72.97<br>72.97<br>72.97<br>72.97<br>72.97<br>72.97<br>72.97<br>72.97<br>72.97<br>72.97<br>72.97<br>72.97<br>72.97<br>72.97<br>72.97<br>72.97<br>72.97<br>72.97<br>72.97<br>72.97<br>72.97<br>72.97<br>72.97<br>72.97<br>72.97<br>72.97<br>72.97<br>72.97<br>72.97<br>72.97<br>72.97<br>72.97<br>72.97<br>72.97<br>72.97<br>72.97<br>72.97<br>72.97<br>72.97<br>72.97<br>72.97<br>72.97<br>72.97<br>72.97<br>72.97<br>72.97<br>72.97<br>72.97<br>72.97<br>72.97<br>72.97<br>72.97<br>72.97<br>72.97<br>72.97<br>72.97<br>72.97<br>72.97<br>72.97<br>72.97<br>72.97<br>72.97<br>72.97<br>72.97<br>72.97<br>72.97<br>72.97<br>72.97<br>72.97<br>72.97<br>72.97<br>72.97<br>72.97<br>72.97<br>72.97<br>72.97<br>72.97<br>72.97<br>72.97<br>72.97<br>72.97<br>72.97<br>72.97<br>72.97<br>72.97<br>72.97<br>72.97<br>72.97<br>72.97<br>72.97<br>72.97<br>72.97<br>72.97<br>72.97<br>72.97<br>72.97<br>72.97<br>72.97<br>72.97<br>72.97<br>72.97<br>72.97<br>72.97<br>72.97<br>72.97<br>72.97<br>72.97<br>72.97<br>72.97<br>72.97<br>72.97<br>72.97<br>72.97<br>72.97<br>72.97<br>72.97<br>72.97<br>72.97<br>72.97<br>72.97<br>72.97<br>72.97<br>72.97<br>72.97<br>72.97<br>72.97<br>72.97<br>72.97<br>72.97<br>72.97<br>72.97<br>72.97<br>72.97<br>72.97<br>72.97<br>72.97<br>72.97<br>72.97<br>72.97<br>72.97<br>72.97<br>72.97<br>72.97<br>72.97<br>72.97<br>72.97<br>72.97<br>72.97<br>72.97<br>72.97<br>72.97<br>72.97<br>72.97<br>72.97<br>72.97<br>72.97<br>72.97<br>72.97<br>72.97<br>72.97<br>72.97<br>72.97<br>72.97<br>72.97<br>72.97<br>72.97<br>72.97<br>72.97<br>72.97<br>72.97<br>72.97<br>72.97<br>72.97<br>72.97<br>72.97<br>72.97<br>72.97<br>72.97<br>72.97<br>72.97<br>72.97<br>72.97<br>72.97<br>72.97<br>72.97<br>72.97<br>72.97<br>72.97<br>72.97<br>72.97<br>72.97<br>72.97<br>72.97<br>72.97<br>72.97<br>72.97<br>72.97 | 33.30<br>18.66<br>9.70<br>9.70<br>9.70<br>9.70<br>9.70<br>9.70<br>9.70<br>9.70<br>9.70<br>9.70<br>9.70<br>9.70<br>9.70<br>9.70<br>9.70<br>9.70<br>9.70<br>9.70<br>9.70<br>9.70<br>9.70<br>9.70<br>9.70<br>9.70<br>9.70<br>9.70<br>9.70<br>9.70<br>9.70<br>9.70<br>9.70<br>9.70<br>9.70<br>9.70<br>9.70<br>9.70<br>9.70<br>9.70<br>9.70<br>9.70<br>9.70<br>9.70<br>9.70<br>9.70<br>9.70<br>9.70<br>9.70<br>9.70<br>9.70<br>9.70<br>9.70<br>9.70<br>9.70<br>9.70<br>9.70<br>9.70<br>9.70<br>9.70<br>9.70<br>9.70<br>9.70<br>9.70<br>9.70<br>9.70<br>9.70<br>9.70<br>9.70<br>9.70<br>9.70<br>9.70<br>9.70<br>9.70<br>9.70<br>9.70<br>9.70<br>9.70<br>9.70<br>9.70<br>9.70<br>9.70<br>9.70<br>9.70<br>9.70<br>9.70<br>9.70<br>9.70<br>9.70<br>9.70<br>9.70<br>9.70<br>9.70<br>9.70<br>9.70<br>9.70<br>9.70<br>9.70<br>9.70<br>9.70<br>9.70<br>9.70<br>9.70<br>9.70<br>9.70<br>9.70<br>9.70<br>9.70<br>9.70<br>9.70<br>9.70<br>9.70<br>9.70<br>9.70<br>9.70<br>9.70<br>9.70<br>9.70<br>9.70<br>9.70<br>9.70<br>9.70<br>9.70<br>9.70<br>9.70<br>9.70<br>9.70<br>9.70<br>9.70<br>9.70<br>9.70<br>9.70<br>9.70<br>9.70<br>9.70<br>9.70<br>9.70<br>9.70<br>9.70<br>9.70<br>9.70<br>9.70<br>9.70<br>9.70<br>9.70<br>9.70<br>9.70<br>9.70<br>9.70<br>9.70<br>9.70<br>9.70<br>9.70<br>9.70<br>9.70<br>9.70<br>9.70<br>9.70<br>9.70<br>9.70<br>9.70<br>9.70<br>9.70<br>9.70<br>9.70<br>9.70<br>9.70<br>9.70<br>9.70<br>9.70<br>9.70<br>9.70<br>9.70<br>9.70<br>9.70<br>9.70<br>9.70<br>9.70<br>9.70<br>9.70<br>9.70<br>9.70<br>9.70<br>9.70<br>9.70<br>9.70<br>9.70<br>9.70<br>9.70<br>9.70<br>9.70<br>9.70<br>9.70<br>9.70<br>9.70<br>9.70<br>9.70<br>9.70<br>9.70<br>9.70<br>9.70<br>9.70<br>9.70<br>9.70<br>9.70<br>9.70<br>9.70<br>9.70<br>9.70<br>9.70<br>9.70<br>9.70<br>9.70<br>9.70<br>9.70<br>9.70<br>9.70<br>9.70<br>9.70<br>9.70<br>9.70<br>9.70<br>9.70<br>9.70<br>9.70<br>9.70<br>9.70<br>9.70<br>9.70<br>9.70<br>9.70<br>9.70<br>9.70<br>9.70<br>9.70<br>9.70<br>9.70<br>9.70<br>9.70<br>9.70<br>9.70<br>9.70<br>9.70<br>9.70<br>9.70<br>9.70<br>9.70<br>9.70<br>9.70<br>9.70<br>9.70<br>9.70<br>9.70<br>9.70<br>9.70<br>9.70<br>9.70<br>9.70<br>9.70<br>9.70<br>9.70<br>9.70<br>9.70<br>9.70<br>9.70<br>9.70<br>9.70<br>9.70<br>9.70<br>9.70<br>9.70<br>9.70<br>9.70<br>9.70<br>9.70<br>9.70<br>9.70<br>9.70<br>9.70<br>9.70<br>9.70<br>9.70<br>9.70<br>9.70<br>9.70<br>9.70<br>9.70<br>9.70<br>9.70<br>9.70<br>9.70<br>9.70<br>9.70<br>9.70<br>9.70<br>9.70<br>9.70<br>9.70<br>9.70<br>9.70<br>9.70<br>9.70<br>9.70<br>9.70<br>9.70<br>9.70<br>9.70<br>9.70<br>9.70<br>9.70<br>9.70<br>9.70<br>9.70<br>9.70<br>9.70<br>9.70<br>9.70<br>9.70<br>9.70<br>9.70<br>9.70<br>9.70<br>9.70<br>9.70<br>9.70<br>9.70<br>9.70<br>9.70<br>9.70<br>9.70<br>9.70<br>9.70<br>9.70<br>9.70<br>9.70<br>9.70<br>9.70<br>9.70<br>9.70<br>9.70<br>9.70 | 80<br>80<br>1   |  |
| L&38_] L&66]<br>CURRENT RATING / 0<br>10A / 2.2<br>20A / 3.3<br>30A / 3.7<br>40A / 4.2 | <b>  4354  </b>                                                                                                                                                                                                                                                                                                                                                                                                                                                                                                                                                                                                                                                                                                                                                                                                                                                                                                                                                                                                                                                                                                                                                                                                                                                                                                                                                                                                                                                                                                                                                                                                                                                                                                                                                                                                                                                                                                                                                                                                                                                                                                             | 17W2 Male/Female                                                                                                                                                                                                                                                                                                                                                                                                                                                                                                                                                                                                                                                                                                                                                                                                                                                                                                                                                                                                                                                                                                                                                                                                                                                                                                                                                                                                                                                                                                                                                                                                                                                                                                                                                                                                                                                                                                                                                                                                                                                                                                                                                                                                                                                                                                                                                                                                                                                                                                                                                                                                                                                                                                                                                                                                                       | 21W1 Mal        |  |
|                                                                                        | COMBINA                                                                                                                                                                                                                                                                                                                                                                                                                                                                                                                                                                                                                                                                                                                                                                                                                                                                                                                                                                                                                                                                                                                                                                                                                                                                                                                                                                                                                                                                                                                                                                                                                                                                                                                                                                                                                                                                                                                                                                                                                                                                                                                     | COMBINATION D-SUB                                                                                                                                                                                                                                                                                                                                                                                                                                                                                                                                                                                                                                                                                                                                                                                                                                                                                                                                                                                                                                                                                                                                                                                                                                                                                                                                                                                                                                                                                                                                                                                                                                                                                                                                                                                                                                                                                                                                                                                                                                                                                                                                                                                                                                                                                                                                                                                                                                                                                                                                                                                                                                                                                                                                                                                                                      |                 |  |
|                                                                                        |                                                                                                                                                                                                                                                                                                                                                                                                                                                                                                                                                                                                                                                                                                                                                                                                                                                                                                                                                                                                                                                                                                                                                                                                                                                                                                                                                                                                                                                                                                                                                                                                                                                                                                                                                                                                                                                                                                                                                                                                                                                                                                                             |                                                                                                                                                                                                                                                                                                                                                                                                                                                                                                                                                                                                                                                                                                                                                                                                                                                                                                                                                                                                                                                                                                                                                                                                                                                                                                                                                                                                                                                                                                                                                                                                                                                                                                                                                                                                                                                                                                                                                                                                                                                                                                                                                                                                                                                                                                                                                                                                                                                                                                                                                                                                                                                                                                                                                                                                                                        |                 |  |
| THIS SERIES FULLY CONFORMS TO                                                          |                                                                                                                                                                                                                                                                                                                                                                                                                                                                                                                                                                                                                                                                                                                                                                                                                                                                                                                                                                                                                                                                                                                                                                                                                                                                                                                                                                                                                                                                                                                                                                                                                                                                                                                                                                                                                                                                                                                                                                                                                                                                                                                             | ARE THE PROPERTY OF EDAC INC., AND                                                                                                                                                                                                                                                                                                                                                                                                                                                                                                                                                                                                                                                                                                                                                                                                                                                                                                                                                                                                                                                                                                                                                                                                                                                                                                                                                                                                                                                                                                                                                                                                                                                                                                                                                                                                                                                                                                                                                                                                                                                                                                                                                                                                                                                                                                                                                                                                                                                                                                                                                                                                                                                                                                                                                                                                     | SCALE: N.T.S    |  |
| THE EUROPEAN UNION DIRECTIVES<br>2011/65/EU FOR RoHS COMPLIANCY.                       | CANADA                                                                                                                                                                                                                                                                                                                                                                                                                                                                                                                                                                                                                                                                                                                                                                                                                                                                                                                                                                                                                                                                                                                                                                                                                                                                                                                                                                                                                                                                                                                                                                                                                                                                                                                                                                                                                                                                                                                                                                                                                                                                                                                      | A OR USED AS THE BASIS FOR THE<br>MANUEACTURE OR SALE OF APPARATUS                                                                                                                                                                                                                                                                                                                                                                                                                                                                                                                                                                                                                                                                                                                                                                                                                                                                                                                                                                                                                                                                                                                                                                                                                                                                                                                                                                                                                                                                                                                                                                                                                                                                                                                                                                                                                                                                                                                                                                                                                                                                                                                                                                                                                                                                                                                                                                                                                                                                                                                                                                                                                                                                                                                                                                     | DRAWING NUMBER: |  |
| 1                                                                                      | YOUR CONNECTION TO QUALITY & SER                                                                                                                                                                                                                                                                                                                                                                                                                                                                                                                                                                                                                                                                                                                                                                                                                                                                                                                                                                                                                                                                                                                                                                                                                                                                                                                                                                                                                                                                                                                                                                                                                                                                                                                                                                                                                                                                                                                                                                                                                                                                                            | VICE WITHOUT WRITTEN PERMISSION.                                                                                                                                                                                                                                                                                                                                                                                                                                                                                                                                                                                                                                                                                                                                                                                                                                                                                                                                                                                                                                                                                                                                                                                                                                                                                                                                                                                                                                                                                                                                                                                                                                                                                                                                                                                                                                                                                                                                                                                                                                                                                                                                                                                                                                                                                                                                                                                                                                                                                                                                                                                                                                                                                                                                                                                                       | PART NUMBER:    |  |