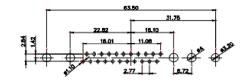

63.50

31.75

22.97

THIS IS A C.A.D. GENERATED DRAWING TOLERANCE UNLESS OTHERWISE SPECIFIED DO NOT MAKE MANUAL REVISIONS TO MASTER. .X ±0.25

9W4 Male

25W3 Male

47.02 23.53 14.51 9.70 7.79 김 영

36W4 Female

13W3 Male

20.70 30.50 13.72 16.62 김 의

13W6 Male

43W2 Male

17W5 Female

.XX ±0.13 .XXX ±0.05

9W4 Female

13W3 Female