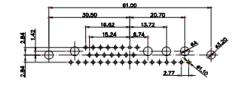

63.50

31.75

22.97

THIS IS A C.A.D. GENERATED DRAWING TOLERANCE UNLESS OTHERWISE SPECIFIED DO NOT MAKE MANUAL REVISIONS TO MASTER. .X ±0.25

9W4 Male

25W3 Male

47.02 23.53 14.51 9.70 7.79 김 영

36W4 Female

13W3 Male

20.70 30.50 13.72 16.62 김 의

13W6 Male

43W2 Male

17W5 Female

.XX ±0.13 .XXX ±0.05

9W4 Female

13W3 Female