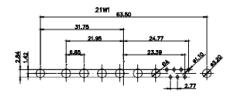

63.50

31.75

22.97

THIS IS A C.A.D. GENERATED DRAWING TOLERANCE UNLESS OTHERWISE SPECIFIED DO NOT MAKE MANUAL REVISIONS TO MASTER. .X ±0.25

9W4 Male

25W3 Male

47.02 23.53 14.51 9.70 7.79 김 영

36W4 Female

13W3 Male

20.70 30.50 13.72 16.62 김 의

13W6 Male

43W2 Male

17W5 Female

.XX ±0.13 .XXX ±0.05

9W4 Female

13W3 Female