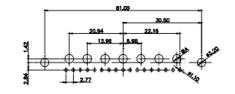

THIS IS A C.A.D. GENERATED DRAWING TOLERANCE UNLESS OTHERWISE SPECIFIED DO NOT MAKE MANUAL REVISIONS TO MASTER. .X ±0.25 .XX ±0.13 .XXX ±0.05

(1)

2W2 / 2WK2

5W5 Male

5W5 Female

COMPLIANT

47.00

23.53