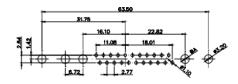

63.50

31.75

22.97

THIS IS A C.A.D. GENERATED DRAWING TOLERANCE UNLESS OTHERWISE SPECIFIED DO NOT MAKE MANUAL REVISIONS TO MASTER. .X ±0.25

9W4 Male

25W3 Male

47.02 23.53 14.51 9.70 7.79 김 영

36W4 Female

13W3 Male

20.70 30.50 13.72 16.62 김 의

13W6 Male

43W2 Male

17W5 Female

.XX ±0.13 .XXX ±0.05

9W4 Female

13W3 Female