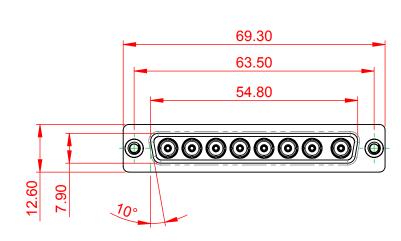

|          | DRAWN: C.B               | DATE: JAN. 01/20 | 19    |
|----------|--------------------------|------------------|-------|
|          | CHECKED:                 | DATE:            |       |
| s        | SCALE: (IN C.A.D. 1:1)   | SHEET 1 OF       | 4     |
| ED<br>IS | DRAWING NUMBER: 628-8W8- | 224-5N2          | ISSUE |
|          | PART NUMBER: 628-8W8-    | 224-5N2          | 1     |
|          |                          |                  |       |