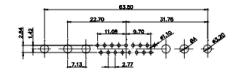

63.50

31.75

22.97

THIS IS A C.A.D. GENERATED DRAWING TOLERANCE UNLESS OTHERWISE SPECIFIED DO NOT MAKE MANUAL REVISIONS TO MASTER. .X ±0.25

9W4 Male

25W3 Male

47.02 23.53 14.51 9.70 7.79 김 영

36W4 Female