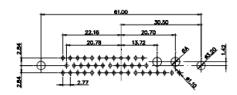

THIS IS A C.A.D. GENERATED DRAWING TOLERANCE UNLESS OTHERWISE SPECIFIED DO NOT MAKE MANUAL REVISIONS TO MASTER. .X ±0.25 .XX ±0.13 .XXX ±0.05

(1)

2W2 / 2WK2

5W5 Male

5W5 Female

COMPLIANT

47.00

23.53

3W3 / 3WK3

8W8 Male

7W2 Male/Female

21W4 Male/Female

27W2 Male/Female

21W1 Male/Female

628 COMBO ASSEMBLY

DATE: SHEET 3