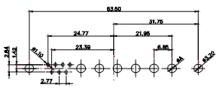

63.50

31.75

22.97

THIS IS A C.A.D. GENERATED DRAWING TOLERANCE UNLESS OTHERWISE SPECIFIED DO NOT MAKE MANUAL REVISIONS TO MASTER. .X ±0.25

9W4 Male

25W3 Male

47.02 23.53 14.51 9.70 7.79 김 영

36W4 Female

13W3 Male

20.70 30.50 13.72 16.62 김 의

13W6 Male

43W2 Male

17W5 Female

.XX ±0.13 .XXX ±0.05

9W4 Female

13W3 Female