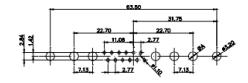

63.50

31.75

22.97

THIS IS A C.A.D. GENERATED DRAWING TOLERANCE UNLESS OTHERWISE SPECIFIED DO NOT MAKE MANUAL REVISIONS TO MASTER. .X ±0.25

9W4 Male

25W3 Male

47.02 23.53 14.51 9.70 7.79 김 영

36W4 Female

13W3 Male

20.70 30.50 13.72 16.62 김 의

13W6 Male

43W2 Male

17W5 Female

.XX ±0.13 .XXX ±0.05

9W4 Female

13W3 Female