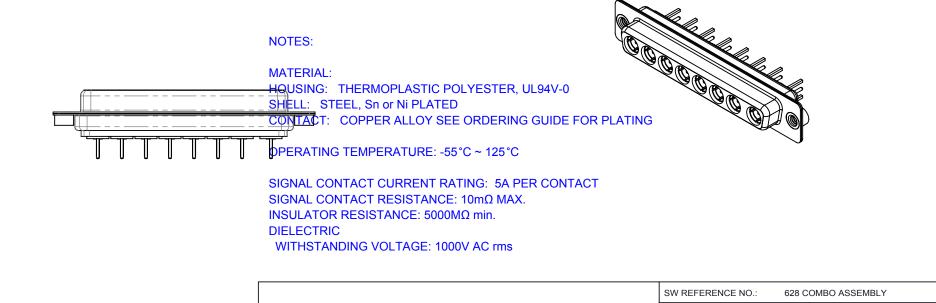

THIS IS A C.A.D. GENERATED DRAWING DO NOT MAKE MANUAL REVISIONS TO MASTER.

| þ |
|---|
|   |

(1)

ORIGINAL

COMBINATION D-SUB

THIS SERIES FULLY CONFORMS TO THE EUROPEAN UNION DIRECTIVES 2011/65/EU FOR RoHS COMPLIANCY.

|                                      |                                                                        | CHECKE  |
|--------------------------------------|------------------------------------------------------------------------|---------|
| EDAC INC                             | THESE DRAWINGS AND SPECIFICATIONS<br>ARE THE PROPERTY OF EDAC INC.,AND | SCALE:  |
| TORONTO, ONTARIO<br>CANADA           | SHALL NOT BE REPRODUCED, OR COPIED<br>OR USED AS THE BASIS FOR THE     | DRAWIN  |
| YOUR CONNECTION TO QUALITY & SERVICE | MANUFACTURE OR SALE OF APPARATUS<br>WITHOUT WRITTEN PERMISSION.        | PART NU |

|          | DRAWN: C.B               | DATE: JAN. 01/20 | 19    |
|----------|--------------------------|------------------|-------|
|          | CHECKED:                 | DATE:            |       |
| s        | SCALE: (IN C.A.D. 1:1)   | SHEET 1 OF       | 4     |
| ED<br>IS | DRAWING NUMBER: 628-8W8- | 224-5N2          | ISSUE |
|          | PART NUMBER: 628-8W8-    | 224-5N2          | 1     |
|          |                          |                  |       |