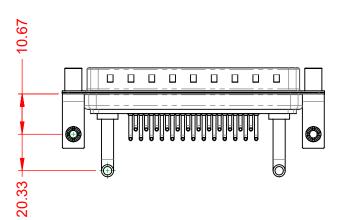

|            | COMBINATION D-SUB                    |                                                                                                                                       | SW REFERENCE NO.: 629 COMBO ASSEMBLY |                  |       |
|------------|--------------------------------------|---------------------------------------------------------------------------------------------------------------------------------------|--------------------------------------|------------------|-------|
|            |                                      |                                                                                                                                       | DRAWN: C.B                           | DATE: JAN. 01/20 | 19    |
|            |                                      |                                                                                                                                       | CHECKED:                             | DATE:            |       |
| -o         | EDAC INC                             | THESE DRAWINGS AND SPECIFICATIONS<br>ARE THE PROPERTY OF EDAC INC.,AND                                                                | SCALE: (IN C.A.D. 1:1)               | SHEET 1 OF       | 2     |
| /ES<br>CY. | YOUR CONNECTION TO QUALITY & SERVICE | SHALL NOT BE REPRODUCED, OR COPIED<br>OR USED AS THE BASIS FOR THE<br>MANUFACTURE OR SALE OF APPARATUS<br>WITHOUT WRITTEN PERMISSION. | DRAWING NUMBER: 629-27W2250-3TD      |                  | ISSUE |
|            |                                      |                                                                                                                                       | PART NUMBER: 629-27W                 | 2250-3TD         | 1     |