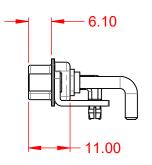

|            | COMBINATION D-SUB                    |                                                                                                                                       | SW REFERENCE NO.: 629 COMBO ASSEMBLY |                  |       |
|------------|--------------------------------------|---------------------------------------------------------------------------------------------------------------------------------------|--------------------------------------|------------------|-------|
|            |                                      |                                                                                                                                       | DRAWN: C.B                           | DATE: JAN. 01/20 | 19    |
|            |                                      |                                                                                                                                       | CHECKED:                             | DATE:            |       |
| -o         | EDAC INC                             | THESE DRAWINGS AND SPECIFICATIONS<br>ARE THE PROPERTY OF EDAC INC.,AND                                                                | SCALE: (IN C.A.D. 1:1)               | SHEET 1 OF       | 2     |
| /ES<br>CY. | YOUR CONNECTION TO QUALITY & SERVICE | SHALL NOT BE REPRODUCED, OR COPIED<br>OR USED AS THE BASIS FOR THE<br>MANUFACTURE OR SALE OF APPARATUS<br>WITHOUT WRITTEN PERMISSION. | DRAWING NUMBER: 629-27W2250-3TD      |                  | ISSUE |
|            |                                      |                                                                                                                                       | PART NUMBER: 629-27W                 | 2250-3TD         | 1     |