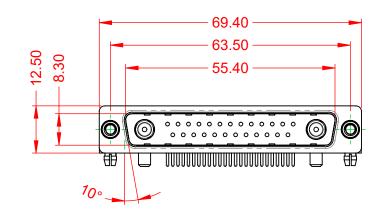

|            | COMBINATION D-SUB                    |                                                                                                                                       | SW REFERENCE NO.: 629 COMBO ASSEMBLY |                  |       |
|------------|--------------------------------------|---------------------------------------------------------------------------------------------------------------------------------------|--------------------------------------|------------------|-------|
|            |                                      |                                                                                                                                       | DRAWN: C.B                           | DATE: JAN. 01/20 | 19    |
|            |                                      |                                                                                                                                       | CHECKED:                             | DATE:            |       |
| -o         | EDAC INC                             | THESE DRAWINGS AND SPECIFICATIONS<br>ARE THE PROPERTY OF EDAC INC.,AND                                                                | SCALE: (IN C.A.D. 1:1)               | SHEET 1 OF       | 2     |
| /ES<br>CY. | YOUR CONNECTION TO QUALITY & SERVICE | SHALL NOT BE REPRODUCED, OR COPIED<br>OR USED AS THE BASIS FOR THE<br>MANUFACTURE OR SALE OF APPARATUS<br>WITHOUT WRITTEN PERMISSION. | DRAWING NUMBER: 629-27W2250-3TD      |                  | ISSUE |
|            |                                      |                                                                                                                                       | PART NUMBER: 629-27W                 | 2250-3TD         | 1     |