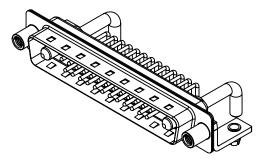

|            | COMBINATION D-SUB                    |                                                                                                                                       | SW REFERENCE NO.: 629 COMBO ASSEMBLY |                  |       |
|------------|--------------------------------------|---------------------------------------------------------------------------------------------------------------------------------------|--------------------------------------|------------------|-------|
|            |                                      |                                                                                                                                       | DRAWN: C.B                           | DATE: JAN. 01/20 | 19    |
|            |                                      |                                                                                                                                       | CHECKED:                             | DATE:            |       |
| -o         | EDAC INC                             | THESE DRAWINGS AND SPECIFICATIONS<br>ARE THE PROPERTY OF EDAC INC.,AND                                                                | SCALE: (IN C.A.D. 1:1)               | SHEET 1 OF       | 2     |
| /ES<br>CY. | YOUR CONNECTION TO QUALITY & SERVICE | SHALL NOT BE REPRODUCED, OR COPIED<br>OR USED AS THE BASIS FOR THE<br>MANUFACTURE OR SALE OF APPARATUS<br>WITHOUT WRITTEN PERMISSION. | DRAWING NUMBER: 629-27W2250-3TD      |                  | ISSUE |
|            |                                      |                                                                                                                                       | PART NUMBER: 629-27W                 | 2250-3TD         | 1     |