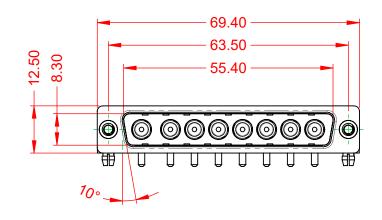

NOTES:

MATERIAL: HOUSING: SHELL: CONTACT:

WITHSTANDING VOLTAGE:

THERMOPLASTIC POLYESTER, UL94V-0 STEEL, NICKEL PLATED COPPER ALLOY, GOLD FLASH PLATED

COMPLIANT

**OPERATING TEMPERATURE:** -55°C ~ 125°C 10A (CURRENT) POWER/CO-AX CONTACT RATING: (IF PRESENT) SIGNAL CONTACT CURRENT RATING: 5A PER CONTACT SIGNAL CONTACT RESISTANCE:  $10m\Omega$  MAX. **INSULATOR RESISTANCE:** 5000MΩ min. DIELECTRIC

.XX ±0.13 .XXX ±0.05

1000V AC rms

|                                                                                                   | COMBINATION D-SUB                                                              |                                                                                                                                                                                                                  | SW REFERENCE NO.: 629 COMBO ASSEMBLY |                  |       |
|---------------------------------------------------------------------------------------------------|--------------------------------------------------------------------------------|------------------------------------------------------------------------------------------------------------------------------------------------------------------------------------------------------------------|--------------------------------------|------------------|-------|
|                                                                                                   |                                                                                |                                                                                                                                                                                                                  | DRAWN: C.B                           | DATE: JAN. 01/20 | 19    |
|                                                                                                   |                                                                                |                                                                                                                                                                                                                  | CHECKED:                             | DATE:            |       |
| THIS SERIES FULLY CONFORMS TO<br>THE EUROPEAN UNION DIRECTIVES<br>2011/65/EU FOR RoHS COMPLIANCY. | EDAC INC                                                                       | THESE DRAWINGS AND SPECIFICATIONS<br>ARE THE PROPERTY OF EDAC INC., AND<br>SHALL NOT BE REPRODUCED, OR COPIED<br>OR USED AS THE BASIS FOR THE<br>MANUFACTURE OR SALE OF APPARATUS<br>WITHOUT WRITTEN PERMISSION. | SCALE: (IN C.A.D. 1:1)               | SHEET 1 OF       | 2     |
|                                                                                                   | EDAC INC<br>TORONTO, ONTARIO<br>CANADA<br>YOUR CONNECTION TO QUALITY & SERVICE |                                                                                                                                                                                                                  | DRAWING NUMBER: 629-8W8-             | 250-1N3          | ISSUE |
|                                                                                                   |                                                                                |                                                                                                                                                                                                                  | PART NUMBER: 629-8W8-250-1N3         |                  | 1     |