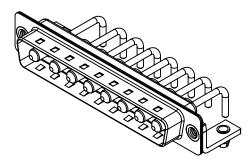

.XX ±0.13 .XXX ±0.05

1000V AC rms

|                                                                                                   | COMBINATION D-SUB                                                              |                                                                                                                                                                                                                  | SW REFERENCE NO.: 629 COMBO ASSEMBLY |                  |       |
|---------------------------------------------------------------------------------------------------|--------------------------------------------------------------------------------|------------------------------------------------------------------------------------------------------------------------------------------------------------------------------------------------------------------|--------------------------------------|------------------|-------|
|                                                                                                   |                                                                                |                                                                                                                                                                                                                  | DRAWN: C.B                           | DATE: JAN. 01/20 | 19    |
|                                                                                                   |                                                                                |                                                                                                                                                                                                                  | CHECKED:                             | DATE:            |       |
| THIS SERIES FULLY CONFORMS TO<br>THE EUROPEAN UNION DIRECTIVES<br>2011/65/EU FOR RoHS COMPLIANCY. | EDAC INC                                                                       | THESE DRAWINGS AND SPECIFICATIONS<br>ARE THE PROPERTY OF EDAC INC., AND<br>SHALL NOT BE REPRODUCED, OR COPIED<br>OR USED AS THE BASIS FOR THE<br>MANUFACTURE OR SALE OF APPARATUS<br>WITHOUT WRITTEN PERMISSION. | SCALE: (IN C.A.D. 1:1)               | SHEET 1 OF       | 2     |
|                                                                                                   | EDAC INC<br>TORONTO, ONTARIO<br>CANADA<br>YOUR CONNECTION TO QUALITY & SERVICE |                                                                                                                                                                                                                  | DRAWING NUMBER: 629-8W8-             | 250-1N3          | ISSUE |
|                                                                                                   |                                                                                |                                                                                                                                                                                                                  | PART NUMBER: 629-8W8-250-1N3         |                  | 1     |