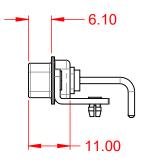

NOTES:

MATERIAL: HOUSING: SHELL: CONTACT:

WITHSTANDING VOLTAGE:

THERMOPLASTIC POLYESTER, UL94V-0 STEEL, NICKEL PLATED COPPER ALLOY, GOLD FLASH PLATED

COMPLIANT

**OPERATING TEMPERATURE:** -55°C ~ 125°C 10A (CURRENT) POWER/CO-AX CONTACT RATING: (IF PRESENT) SIGNAL CONTACT CURRENT RATING: 5A PER CONTACT SIGNAL CONTACT RESISTANCE:  $10m\Omega$  MAX. **INSULATOR RESISTANCE:** 5000MΩ min. DIELECTRIC

.XX ±0.13 .XXX ±0.05

1000V AC rms

|                                                                                                   | COMBINATION D-SUB                                                              |                                                                                                                                                                                                                  | SW REFERENCE NO.: 629 COMBO ASSEMBLY |                  |       |
|---------------------------------------------------------------------------------------------------|--------------------------------------------------------------------------------|------------------------------------------------------------------------------------------------------------------------------------------------------------------------------------------------------------------|--------------------------------------|------------------|-------|
|                                                                                                   |                                                                                |                                                                                                                                                                                                                  | DRAWN: C.B                           | DATE: JAN. 01/20 | 19    |
|                                                                                                   |                                                                                |                                                                                                                                                                                                                  | CHECKED:                             | DATE:            |       |
| THIS SERIES FULLY CONFORMS TO<br>THE EUROPEAN UNION DIRECTIVES<br>2011/65/EU FOR RoHS COMPLIANCY. | EDAC INC                                                                       | THESE DRAWINGS AND SPECIFICATIONS<br>ARE THE PROPERTY OF EDAC INC., AND<br>SHALL NOT BE REPRODUCED, OR COPIED<br>OR USED AS THE BASIS FOR THE<br>MANUFACTURE OR SALE OF APPARATUS<br>WITHOUT WRITTEN PERMISSION. | SCALE: (IN C.A.D. 1:1)               | SHEET 1 OF       | 2     |
|                                                                                                   | EDAC INC<br>TORONTO, ONTARIO<br>CANADA<br>YOUR CONNECTION TO QUALITY & SERVICE |                                                                                                                                                                                                                  | DRAWING NUMBER: 629-8W8-             | 250-1N3          | ISSUE |
|                                                                                                   |                                                                                |                                                                                                                                                                                                                  | PART NUMBER: 629-8W8-250-1N3         |                  | 1     |