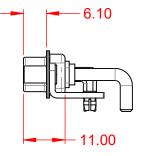

TOLERANCE UNLESS OTHERWISE SPECIFIED DO NOT MAKE MANUAL REVISIONS TO MASTER.

| ISS      | UE NUMBER |  |
|----------|-----------|--|
| ORIGINAL |           |  |

(1)

NOTES:

MATERIAL: HOUSING: SHELL: CONTACT:

-55°C ~ 125°C

STEEL, NICKEL PLATED

THERMOPLASTIC POLYESTER, UL94V-0

COPPER ALLOY, GOLD FLASH PLATED

5000MΩ min.

1000V AC rms

|                                      | COMBINATION D-SUB                                                                                                                     |                                                                        | SW REFERENCE NO.: 629 COMBO ASSEMBLY |                   |    |  |
|--------------------------------------|---------------------------------------------------------------------------------------------------------------------------------------|------------------------------------------------------------------------|--------------------------------------|-------------------|----|--|
|                                      |                                                                                                                                       |                                                                        | DRAWN: C.B                           | DATE: JAN. 01/201 | 19 |  |
|                                      |                                                                                                                                       |                                                                        | CHECKED:                             | DATE:             |    |  |
| )                                    | EDAC INC                                                                                                                              | THESE DRAWINGS AND SPECIFICATIONS<br>ARE THE PROPERTY OF EDAC INC.,AND | SCALE: (IN C.A.D. 1:1)               | SHEET 1 OF        | 2  |  |
| YOUR CONNECTION TO QUALITY & SERVICE | SHALL NOT BE REPRODUCED, OR COPIED<br>OR USED AS THE BASIS FOR THE<br>MANUFACTURE OR SALE OF APPARATUS<br>WITHOUT WRITTEN PERMISSION. | DRAWING NUMBER: 629-9W4-250-3ND                                        |                                      | ISSUE             |    |  |
|                                      |                                                                                                                                       | PART NUMBER: 629-9W4                                                   | -250-3ND                             | 1                 |    |  |