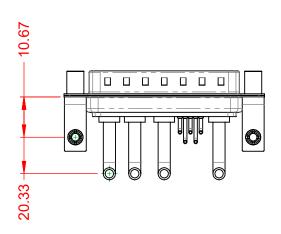

TOLERANCE UNLESS OTHERWISE SPECIFIED DO NOT MAKE MANUAL REVISIONS TO MASTER.

| ISS      | UE NUMBER |  |
|----------|-----------|--|
| ORIGINAL |           |  |

(1)

NOTES:

MATERIAL: HOUSING: SHELL: CONTACT:

-55°C ~ 125°C

STEEL, NICKEL PLATED

THERMOPLASTIC POLYESTER, UL94V-0

COPPER ALLOY, GOLD FLASH PLATED

5000MΩ min.

1000V AC rms

|                                      | COMBINATION D-SUB                                                                                                                     |                                                                        | SW REFERENCE NO.: 629 COMBO ASSEMBLY |                   |    |  |
|--------------------------------------|---------------------------------------------------------------------------------------------------------------------------------------|------------------------------------------------------------------------|--------------------------------------|-------------------|----|--|
|                                      |                                                                                                                                       |                                                                        | DRAWN: C.B                           | DATE: JAN. 01/201 | 19 |  |
|                                      |                                                                                                                                       |                                                                        | CHECKED:                             | DATE:             |    |  |
| )                                    | EDAC INC                                                                                                                              | THESE DRAWINGS AND SPECIFICATIONS<br>ARE THE PROPERTY OF EDAC INC.,AND | SCALE: (IN C.A.D. 1:1)               | SHEET 1 OF        | 2  |  |
| YOUR CONNECTION TO QUALITY & SERVICE | SHALL NOT BE REPRODUCED, OR COPIED<br>OR USED AS THE BASIS FOR THE<br>MANUFACTURE OR SALE OF APPARATUS<br>WITHOUT WRITTEN PERMISSION. | DRAWING NUMBER: 629-9W4-250-3ND                                        |                                      | ISSUE             |    |  |
|                                      |                                                                                                                                       | PART NUMBER: 629-9W4                                                   | -250-3ND                             | 1                 |    |  |