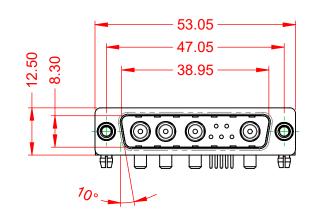

TOLERANCE UNLESS OTHERWISE SPECIFIED DO NOT MAKE MANUAL REVISIONS TO MASTER.

| ISS      | UE NUMBER |  |
|----------|-----------|--|
| ORIGINAL |           |  |

(1)

NOTES:

MATERIAL: HOUSING: SHELL: CONTACT:

-55°C ~ 125°C

STEEL, NICKEL PLATED

THERMOPLASTIC POLYESTER, UL94V-0

COPPER ALLOY, GOLD FLASH PLATED

5000MΩ min.

1000V AC rms

|                                      | COMBINATION D-SUB                                                                                                                     |                                                                        | SW REFERENCE NO.: 629 COMBO ASSEMBLY |                   |    |  |
|--------------------------------------|---------------------------------------------------------------------------------------------------------------------------------------|------------------------------------------------------------------------|--------------------------------------|-------------------|----|--|
|                                      |                                                                                                                                       |                                                                        | DRAWN: C.B                           | DATE: JAN. 01/201 | 19 |  |
|                                      |                                                                                                                                       |                                                                        | CHECKED:                             | DATE:             |    |  |
| )                                    | EDAC INC                                                                                                                              | THESE DRAWINGS AND SPECIFICATIONS<br>ARE THE PROPERTY OF EDAC INC.,AND | SCALE: (IN C.A.D. 1:1)               | SHEET 1 OF        | 2  |  |
| YOUR CONNECTION TO QUALITY & SERVICE | SHALL NOT BE REPRODUCED, OR COPIED<br>OR USED AS THE BASIS FOR THE<br>MANUFACTURE OR SALE OF APPARATUS<br>WITHOUT WRITTEN PERMISSION. | DRAWING NUMBER: 629-9W4-250-3ND                                        |                                      | ISSUE             |    |  |
|                                      |                                                                                                                                       | PART NUMBER: 629-9W4                                                   | -250-3ND                             | 1                 |    |  |