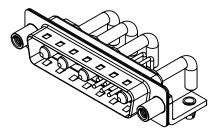

-55°C ~ 125°C

STEEL, NICKEL PLATED

THERMOPLASTIC POLYESTER, UL94V-0

COPPER ALLOY, GOLD FLASH PLATED

5000MΩ min.

1000V AC rms

|                                      | COMBINATION D-SUB                                                                                                                     |                                                                        | SW REFERENCE NO.: 629 COMBO ASSEMBLY |                   |    |  |
|--------------------------------------|---------------------------------------------------------------------------------------------------------------------------------------|------------------------------------------------------------------------|--------------------------------------|-------------------|----|--|
|                                      |                                                                                                                                       |                                                                        | DRAWN: C.B                           | DATE: JAN. 01/201 | 19 |  |
|                                      |                                                                                                                                       |                                                                        | CHECKED:                             | DATE:             |    |  |
| )                                    | EDAC INC                                                                                                                              | THESE DRAWINGS AND SPECIFICATIONS<br>ARE THE PROPERTY OF EDAC INC.,AND | SCALE: (IN C.A.D. 1:1)               | SHEET 1 OF        | 2  |  |
| YOUR CONNECTION TO QUALITY & SERVICE | SHALL NOT BE REPRODUCED, OR COPIED<br>OR USED AS THE BASIS FOR THE<br>MANUFACTURE OR SALE OF APPARATUS<br>WITHOUT WRITTEN PERMISSION. | DRAWING NUMBER: 629-9W4-250-3ND                                        |                                      | ISSUE             |    |  |
|                                      |                                                                                                                                       | PART NUMBER: 629-9W4                                                   | -250-3ND                             | 1                 |    |  |