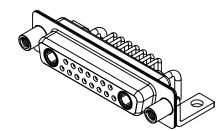

.XX ±0.13

.XXX ±0.05

**INSULATOR RESISTANCE:** DIELECTRIC WITHSTANDING VOLTAGE:

5000MΩ min. 1000V AC rms

|                                        | COMBINATION D-SUB |                                                                                                                                                                                                                | SW REFERENCE NO.: 630 COMBO ASSEMBLY |       |                    |       |
|----------------------------------------|-------------------|----------------------------------------------------------------------------------------------------------------------------------------------------------------------------------------------------------------|--------------------------------------|-------|--------------------|-------|
| COMBI                                  |                   |                                                                                                                                                                                                                | DRAWN: C.B                           |       | DATE: JAN. 01/2019 |       |
|                                        |                   | CHECKED:                                                                                                                                                                                                       |                                      | DATE: |                    |       |
| EDAC INC<br>TORONTO, ONTARIO<br>CANADA | INC               | THESE DRAWINGS AND SPECIFICATIONS<br>ARE THE PROPERTY OF EDAC INC.,AND<br>SHALL NOT BE REPRODUCED,OR COPIED<br>OR USED AS THE BASIS FOR THE<br>MANUFACTURE OR SALE OF APPARATUS<br>WITHOUT WRITTEN PERMISSION. | SCALE: (IN C.A.D. 1:1)               |       | SHEET 1 OF 2       |       |
|                                        | ADA               |                                                                                                                                                                                                                | DRAWING NUMBER: 630-17W2             |       | 2240-1NE           | ISSUE |
| YOUR CONNECTION TO QUALITY & S         |                   |                                                                                                                                                                                                                | PART NUMBER: 630-17W2240-1NE         |       | 2240-1NE           | 1     |