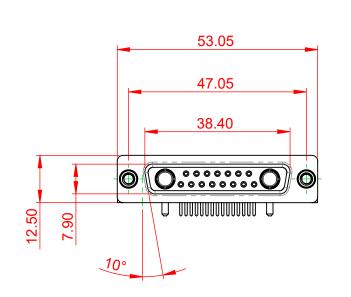

.XX ±0.13

.XXX ±0.05

**INSULATOR RESISTANCE:** DIELECTRIC WITHSTANDING VOLTAGE:

5000MΩ min. 1000V AC rms

|                                        | COMBINATION D-SUB |                                                                                                                                                                                                                | SW REFERENCE NO.: 630 COMBO ASSEMBLY |       |                    |       |
|----------------------------------------|-------------------|----------------------------------------------------------------------------------------------------------------------------------------------------------------------------------------------------------------|--------------------------------------|-------|--------------------|-------|
| COMBI                                  |                   |                                                                                                                                                                                                                | DRAWN: C.B                           |       | DATE: JAN. 01/2019 |       |
|                                        |                   | CHECKED:                                                                                                                                                                                                       |                                      | DATE: |                    |       |
| EDAC INC<br>TORONTO, ONTARIO<br>CANADA | INC               | THESE DRAWINGS AND SPECIFICATIONS<br>ARE THE PROPERTY OF EDAC INC.,AND<br>SHALL NOT BE REPRODUCED,OR COPIED<br>OR USED AS THE BASIS FOR THE<br>MANUFACTURE OR SALE OF APPARATUS<br>WITHOUT WRITTEN PERMISSION. | SCALE: (IN C.A.D. 1:1)               |       | SHEET 1 OF 2       |       |
|                                        | ADA               |                                                                                                                                                                                                                | DRAWING NUMBER: 630-17W2             |       | 2240-1NE           | ISSUE |
| YOUR CONNECTION TO QUALITY & S         |                   |                                                                                                                                                                                                                | PART NUMBER: 630-17W2240-1NE         |       | 2240-1NE           | 1     |