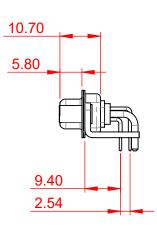

.XX ±0.13

.XXX ±0.05

**INSULATOR RESISTANCE:** DIELECTRIC WITHSTANDING VOLTAGE:

5000MΩ min. 1000V AC rms

|                                        | COMBINATION D-SUB |                                                                                                                                                                                                                | SW REFERENCE NO.: 630 COMBO ASSEMBLY |       |                    |       |
|----------------------------------------|-------------------|----------------------------------------------------------------------------------------------------------------------------------------------------------------------------------------------------------------|--------------------------------------|-------|--------------------|-------|
| COMBI                                  |                   |                                                                                                                                                                                                                | DRAWN: C.B                           |       | DATE: JAN. 01/2019 |       |
|                                        |                   | CHECKED:                                                                                                                                                                                                       |                                      | DATE: |                    |       |
| EDAC INC<br>TORONTO, ONTARIO<br>CANADA | INC               | THESE DRAWINGS AND SPECIFICATIONS<br>ARE THE PROPERTY OF EDAC INC.,AND<br>SHALL NOT BE REPRODUCED,OR COPIED<br>OR USED AS THE BASIS FOR THE<br>MANUFACTURE OR SALE OF APPARATUS<br>WITHOUT WRITTEN PERMISSION. | SCALE: (IN C.A.D. 1:1)               |       | SHEET 1 OF 2       |       |
|                                        | ADA               |                                                                                                                                                                                                                | DRAWING NUMBER: 630-17W2             |       | 2240-1NE           | ISSUE |
| YOUR CONNECTION TO QUALITY & S         |                   |                                                                                                                                                                                                                | PART NUMBER: 630-17W2240-1NE         |       | 2240-1NE           | 1     |