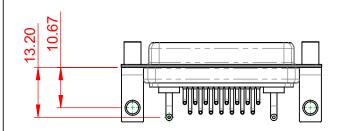

.XX ±0.13

.XXX ±0.05

**INSULATOR RESISTANCE:** DIELECTRIC WITHSTANDING VOLTAGE:

5000MΩ min. 1000V AC rms

|                                        | COMBINATION D-SUB |                                                                                                                                                                                                                | SW REFERENCE NO.: 630 COMBO ASSEMBLY |       |                    |       |
|----------------------------------------|-------------------|----------------------------------------------------------------------------------------------------------------------------------------------------------------------------------------------------------------|--------------------------------------|-------|--------------------|-------|
| COMBI                                  |                   |                                                                                                                                                                                                                | DRAWN: C.B                           |       | DATE: JAN. 01/2019 |       |
|                                        |                   | CHECKED:                                                                                                                                                                                                       |                                      | DATE: |                    |       |
| EDAC INC<br>TORONTO, ONTARIO<br>CANADA | INC               | THESE DRAWINGS AND SPECIFICATIONS<br>ARE THE PROPERTY OF EDAC INC.,AND<br>SHALL NOT BE REPRODUCED,OR COPIED<br>OR USED AS THE BASIS FOR THE<br>MANUFACTURE OR SALE OF APPARATUS<br>WITHOUT WRITTEN PERMISSION. | SCALE: (IN C.A.D. 1:1)               |       | SHEET 1 OF 2       |       |
|                                        | ADA               |                                                                                                                                                                                                                | DRAWING NUMBER: 630-17W2             |       | 2240-1NE           | ISSUE |
| YOUR CONNECTION TO QUALITY & S         |                   |                                                                                                                                                                                                                | PART NUMBER: 630-17W2240-1NE         |       | 2240-1NE           | 1     |