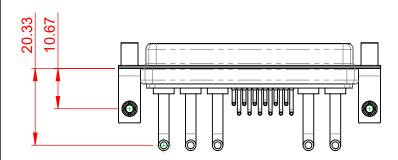

THIS SERIES FULLY CONFORMS TO THE EUROPEAN UNION DIRECTIVES 2011/65/EU FOR RoHS COMPLIANCY.

COMPLIANT

HOUSING: SHELL: CONTACT:

THERMOPLASTIC POLYESTER, UL94V-0 STEEL, TIN PLATED COPPER ALLOY, 30µ GOLD PLATED

**OPERATING TEMPERATURE:** 

POWER/CO-AX CONTACT RATING: 20A (CURRENT) (IF PRESENT) SIGNAL CONTACT CURRENT RATING: 5A PER CONTACT

SIGNAL CONTACT RESISTANCE:  $10m\Omega$  MAX.

**INSULATOR RESISTANCE:** DIELECTRIC WITHSTANDING VOLTAGE:

5000MΩ min.

-55°C ~ 125°C

1000V AC rms

00 

|          | COMBINATION D-SUB                    |                                                                                                                                       | SW REFERENCE NO.: 630 COMBO ASSEMBLY |                  |       |
|----------|-----------------------------------