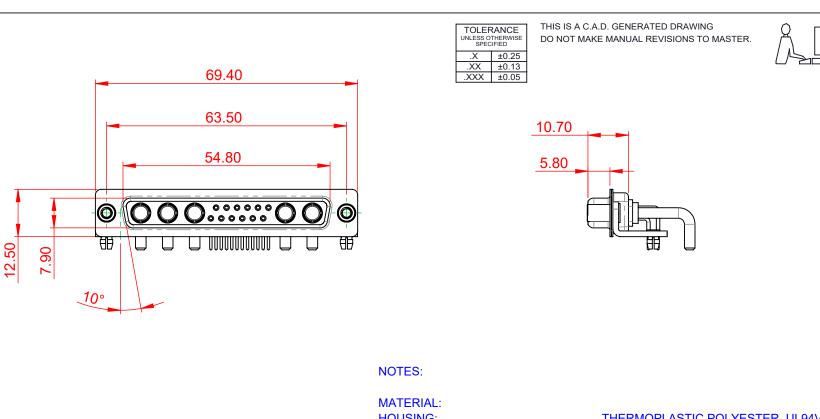

THIS SERIES FULLY CONFORMS TO THE EUROPEAN UNION DIRECTIVES 2011/65/EU FOR RoHS COMPLIANCY.

COMPLIANT

HOUSING: SHELL: CONTACT:

THERMOPLASTIC POLYESTER, UL94V-0 STEEL, TIN PLATED COPPER ALLOY, 30µ GOLD PLATED

**OPERATING TEMPERATURE:** 

POWER/CO-AX CONTACT RATING: 20A (CURRENT) (IF PRESENT) SIGNAL CONTACT CURRENT RATING: 5A PER CONTACT

SIGNAL CONTACT RESISTANCE:  $10m\Omega$  MAX.

**INSULATOR RESISTANCE:** DIELECTRIC WITHSTANDING VOLTAGE:

5000MΩ min.

-55°C ~ 125°C

1000V AC rms

00 

|          | COMBINATION D-SUB                    |                                                                                                                                       | SW REFERENCE NO.: 630 COMBO ASSEMBLY |                  |       |
|----------|---------------------------------