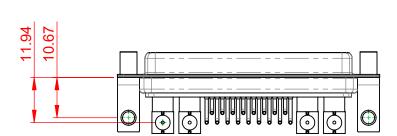

SIGNAL CONTACT RESISTANCE:  $10m\Omega$  MAX.

**INSULATOR RESISTANCE:** DIELECTRIC WITHSTANDING VOLTAGE: 5000MΩ min.

-55°C ~ 125°C

1000V AC rms

**ISSUE NUMBER** 

(1)

|  |                                                                                |                                                                                                                                                                                                                | SW REFERENCE NO.: 630 COMBO ASSEMBLY |                  |       |
|--|--------------------------------------------------------------------------------|----------------------------------------------------------------------------------------------------------------------------------------------------------------------------------------------------------------|--------------------------------------|------------------|-------|
|  |                                                                                |                                                                                                                                                                                                                | DRAWN: C.B                           | DATE: JAN. 01/20 | 19    |
|  |                                                                                |                                                                                                                                                                                                                | CHECKED:                             | DATE:            |       |
|  | EDAC INC<br>TORONTO, ONTARIO<br>CANADA<br>YOUR CONNECTION TO QUALITY & SERVICE | THESE DRAWINGS AND SPECIFICATIONS<br>ARE THE PROPERTY OF EDAC INC.,AND<br>SHALL NOT BE REPRODUCED,OR COPIED<br>OR USED AS THE BASIS FOR THE<br>MANUFACTURE OR SALE OF APPARATUS<br>WITHOUT WRITTEN PERMISSION. | SCALE: (IN C.A.D. 1:1)               | SHEET 1 OF       | 2     |
|  |                                                                                |                                                                                                                                                                                                                | DRAWING NUMBER: 630-21W4240-7NE      |                  | ISSUE |
|  |                                                                                |                                                                                                                                                                                                                | PART NUMBER: 630-21W                 | 4240-7NE         | 1     |