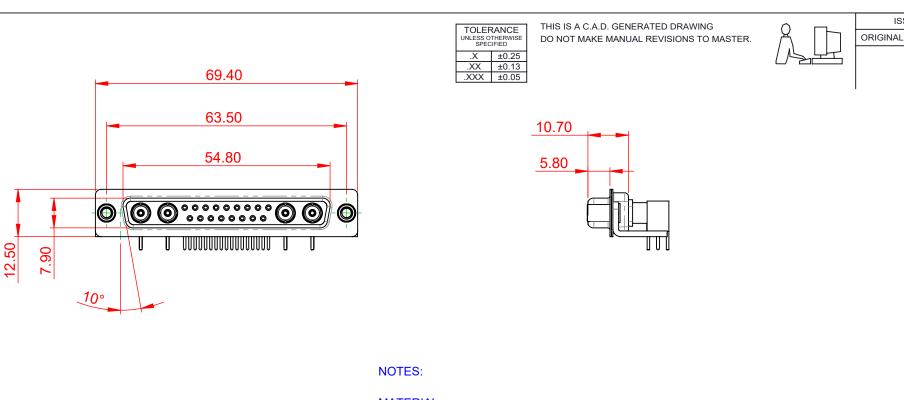

SIGNAL CONTACT RESISTANCE:  $10m\Omega$  MAX.

**INSULATOR RESISTANCE:** DIELECTRIC WITHSTANDING VOLTAGE: 5000MΩ min.

-55°C ~ 125°C

1000V AC rms

**ISSUE NUMBER** 

(1)

|  |                                                                                |                                                                                                                                                                                                                | SW REFERENCE NO.: 630 COMBO ASSEMBLY |                  |       |
|--|--------------------------------------------------------------------------------|----------------------------------------------------------------------------------------------------------------------------------------------------------------------------------------------------------------|--------------------------------------|------------------|-------|
|  |                                                                                |                                                                                                                                                                                                                | DRAWN: C.B                           | DATE: JAN. 01/20 | 19    |
|  |                                                                                |                                                                                                                                                                                                                | CHECKED:                             | DATE:            |       |
|  | EDAC INC<br>TORONTO, ONTARIO<br>CANADA<br>YOUR CONNECTION TO QUALITY & SERVICE | THESE DRAWINGS AND SPECIFICATIONS<br>ARE THE PROPERTY OF EDAC INC.,AND<br>SHALL NOT BE REPRODUCED,OR COPIED<br>OR USED AS THE BASIS FOR THE<br>MANUFACTURE OR SALE OF APPARATUS<br>WITHOUT WRITTEN PERMISSION. | SCALE: (IN C.A.D. 1:1)               | SHEET 1 OF       | 2     |
|  |                                                                                |                                                                                                                                                                                                                | DRAWING NUMBER: 630-21W4240-7NE      |                  | ISSUE |
|  |                                                                                |                                                                                                                                                                                                                | PART NUMBER: 630-21W                 | 4240-7NE         | 1     |