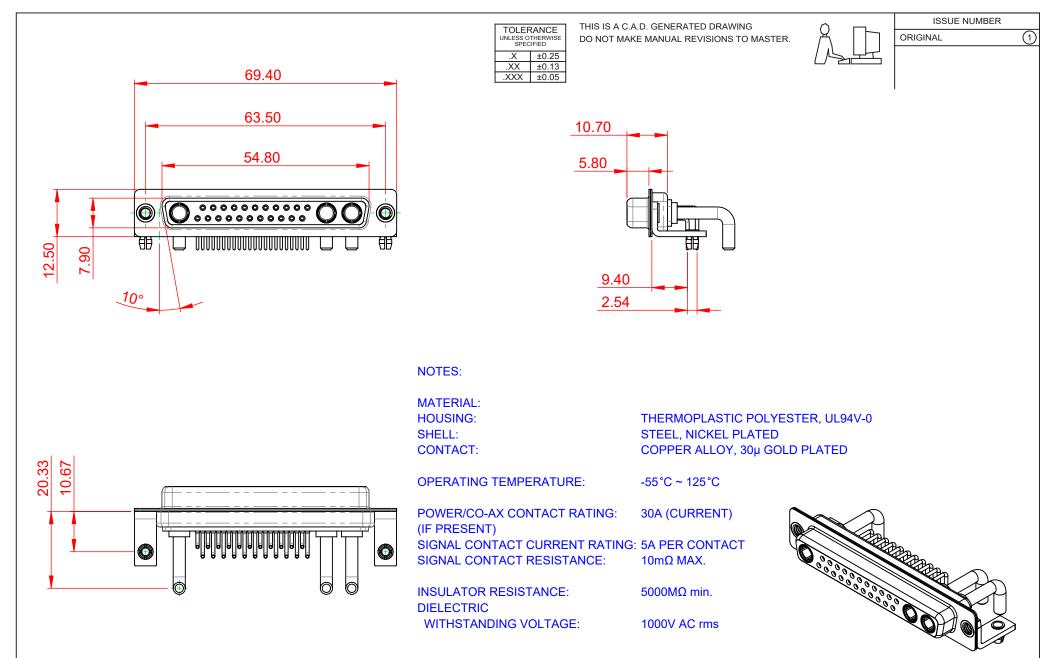

|                    | COMBINATION D-SUB                      |                                                                                                                                                                                                                |                          | SW REFERENCE NO.: 630 COMBO ASSEMBLY |           |                    |  |
|--------------------|----------------------------------------|----------------------------------------------------------------------------------------------------------------------------------------------------------------------------------------------------------------|--------------------------|--------------------------------------|-----------|--------------------|--|
|                    |                                        |                                                                                                                                                                                                                |                          | DRAWN: C.B                           |           | DATE: JAN. 01/2019 |  |
|                    |                                        |                                                                                                                                                                                                                | CHECKED:                 |                                      | DATE:     |                    |  |
| EDAC               | EDAC INC<br>TORONTO, ONTARIO<br>CANADA | THESE DRAWINGS AND SPECIFICATIONS<br>ARE THE PROPERTY OF EDAC INC.,AND<br>SHALL NOT BE REPRODUCED,OR COPIED<br>OR USED AS THE BASIS FOR THE<br>MANUFACTURE OR SALE OF APPARATUS<br>WITHOUT WRITTEN PERMISSION. | SCALE: (IN C.A.D. 1:1)   |                                      | SHEET 1 O | F 2                |  |
|                    |                                        |                                                                                                                                                                                                                | DRAWING NUMBER: 630-25W3 |                                      | 650-3NB   | ISSUE              |  |
| YOUR CONNECTION TO | O QUALITY & SERVICE                    |                                                                                                                                                                                                                | PART NUMBER: 63          | 30-25W3                              | 650-3NB   | 1                  |  |