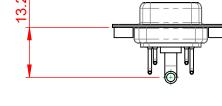

|                                                                                | SW REFERENCE NO.: 630 COMBO ASSEMBLY                                                                   |                          |                  |       |
|--------------------------------------------------------------------------------|--------------------------------------------------------------------------------------------------------|--------------------------|------------------|-------|
|                                                                                |                                                                                                        | DRAWN: C.B               | DATE: JAN. 01/20 | 19    |
|                                                                                |                                                                                                        | CHECKED:                 | DATE:            |       |
| EDAC INC<br>TORONTO, ONTARIO<br>CANADA<br>YOUR CONNECTION TO QUALITY & SERVICE | ARE THE PROPERTY OF EDAC INC.,AND<br>SHALL NOT BE REPRODUCED,OR COPIED<br>OR USED AS THE BASIS FOR THE | SCALE: (IN C.A.D. 1:1)   | SHEET 1 OF       | 2     |
|                                                                                |                                                                                                        | DRAWING NUMBER: 630-5W1- | -240-3TA         | ISSUE |
|                                                                                | PART NUMBER: 630-5W1-                                                                                  | -240-3TA                 | 1                |       |