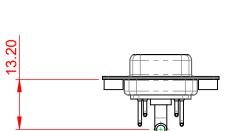

|                                                                                | SW REFERENCE NO.: 630 COMBO ASSEMBLY                                                                   |                          |                  |       |
|--------------------------------------------------------------------------------|--------------------------------------------------------------------------------------------------------|--------------------------|------------------|-------|
|                                                                                |                                                                                                        | DRAWN: C.B               | DATE: JAN. 01/20 | 19    |
|                                                                                |                                                                                                        | CHECKED:                 | DATE:            |       |
| EDAC INC<br>TORONTO, ONTARIO<br>CANADA<br>YOUR CONNECTION TO QUALITY & SERVICE | ARE THE PROPERTY OF EDAC INC.,AND<br>SHALL NOT BE REPRODUCED,OR COPIED<br>OR USED AS THE BASIS FOR THE | SCALE: (IN C.A.D. 1:1)   | SHEET 1 OF       | 2     |
|                                                                                |                                                                                                        | DRAWING NUMBER: 630-5W1- | -240-3TA         | ISSUE |
|                                                                                | PART NUMBER: 630-5W1-                                                                                  | -240-3TA                 | 1                |       |