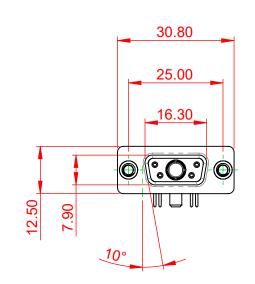

|                                                                                | SW REFERENCE NO.: 630 COMBO ASSEMBLY                                                                   |                          |                  |       |
|--------------------------------------------------------------------------------|--------------------------------------------------------------------------------------------------------|--------------------------|------------------|-------|
|                                                                                |                                                                                                        | DRAWN: C.B               | DATE: JAN. 01/20 | 19    |
|                                                                                |                                                                                                        | CHECKED:                 | DATE:            |       |
| EDAC INC<br>TORONTO, ONTARIO<br>CANADA<br>YOUR CONNECTION TO QUALITY & SERVICE | ARE THE PROPERTY OF EDAC INC.,AND<br>SHALL NOT BE REPRODUCED,OR COPIED<br>OR USED AS THE BASIS FOR THE | SCALE: (IN C.A.D. 1:1)   | SHEET 1 OF       | 2     |
|                                                                                |                                                                                                        | DRAWING NUMBER: 630-5W1- | -240-3TA         | ISSUE |
|                                                                                | PART NUMBER: 630-5W1-                                                                                  | -240-3TA                 | 1                |       |