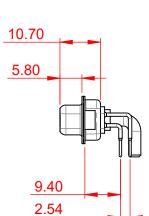

|                                                                                | SW REFERENCE NO.: 630 COMBO ASSEMBLY                                                                   |                          |                  |       |
|--------------------------------------------------------------------------------|--------------------------------------------------------------------------------------------------------|--------------------------|------------------|-------|
|                                                                                |                                                                                                        | DRAWN: C.B               | DATE: JAN. 01/20 | 19    |
|                                                                                |                                                                                                        | CHECKED:                 | DATE:            |       |
| EDAC INC<br>TORONTO, ONTARIO<br>CANADA<br>YOUR CONNECTION TO QUALITY & SERVICE | ARE THE PROPERTY OF EDAC INC.,AND<br>SHALL NOT BE REPRODUCED,OR COPIED<br>OR USED AS THE BASIS FOR THE | SCALE: (IN C.A.D. 1:1)   | SHEET 1 OF       | 2     |
|                                                                                |                                                                                                        | DRAWING NUMBER: 630-5W1- | -240-3TA         | ISSUE |
|                                                                                | PART NUMBER: 630-5W1-                                                                                  | -240-3TA                 | 1                |       |