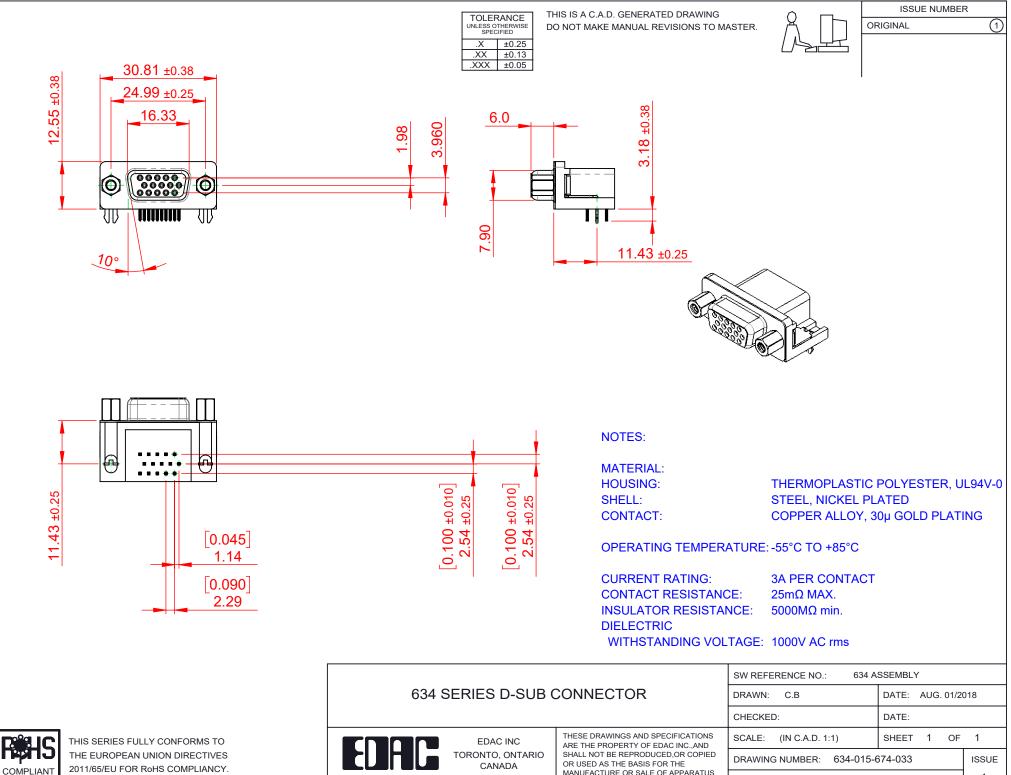

2011/65/EU FOR RoHS COMPLIANCY.

| <b>EDAC</b><br>YOUR CONNECTION TO | EDAC INC<br>TORONTO, ONTARIO<br>CANADA<br>9 QUALITY & SERVICE | THESE DRAWINGS AND S<br>ARE THE PROPERTY OF<br>SHALL NOT BE REPRODU<br>OR USED AS THE BASIS I<br>MANUFACTURE OR SALE<br>WITHOUT WRITTEN PERM |
|-----------------------------------|---------------------------------------------------------------|----------------------------------------------------------------------------------------------------------------------------------------------|

FOR THE E OF APPARATUS RMISSION.

| DRAWN: C.B                      |  | DATE: AUG. 01/2018 |       |    |   |
|---------------------------------|--|--------------------|-------|----|---|
| CHECKED:                        |  | DATE:              |       |    |   |
| SCALE: (IN C.A.D. 1:1)          |  | SHEET              | 1     | OF | 1 |
| DRAWING NUMBER: 634-015-674-033 |  |                    | ISSUE |    |   |
| PART NUMBER: 634-015-674-033    |  |                    | 1     |    |   |
|                                 |  |                    |       |    |   |