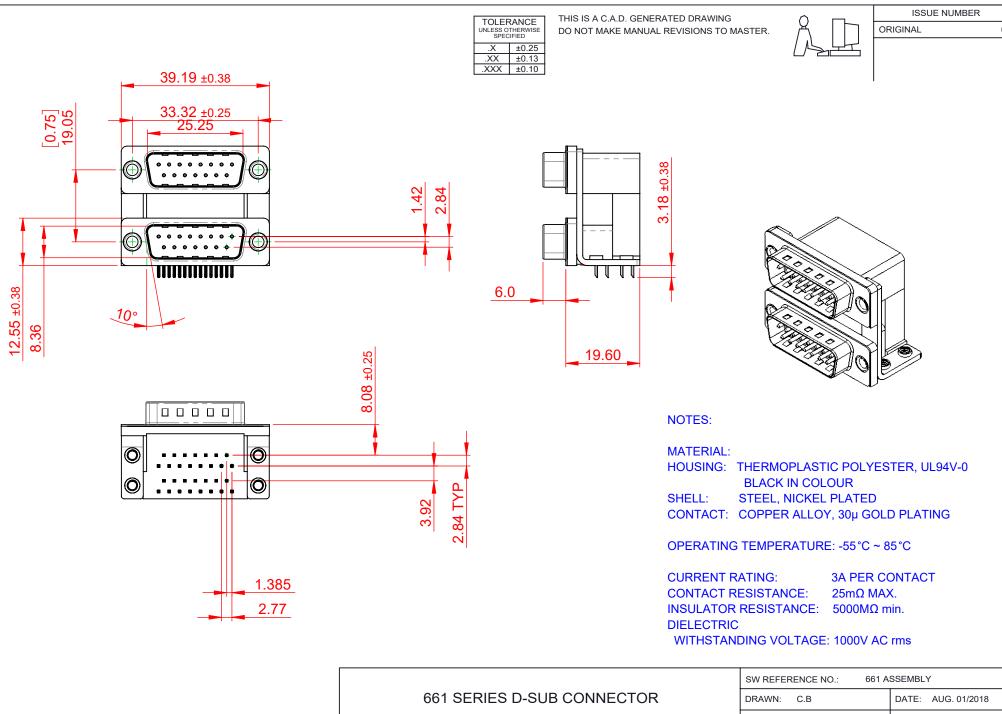

THIS SERIES FULLY CONFORMS TO THE EUROPEAN UNION DIRECTIVES 2011/65/EU FOR RoHS COMPLIANCY. YOUR CONNECTION TO QUALITY & SERVICE

EDAC INC TORONTO, ONTARIO CANADA

THESE DRAWINGS AND SPECIFICATIONS ARE THE PROPERTY OF EDAC INC..AND SHALL NOT BE REPRODUCED,OR COPIED OR USED AS THE BASIS FOR THE MANUFACTURE OR SALE OF APPARATUS WITHOUT WRITTEN PERMISSION.

| SW REFERENCE NO.: 661 ASSEMBLY   |                    |
|----------------------------------|--------------------|
| DRAWN: C.B                       | DATE: AUG. 01/2018 |
| CHECKED:                         | DATE:              |
| SCALE: 1:1                       | SHEET 1 OF 1       |
| DDAMINO NUMBER - CC4 045 CC4 057 |                    |

DRAWING NUMBER: 661-015-664-057 ISSUE PART NUMBER: 661-015-664-057