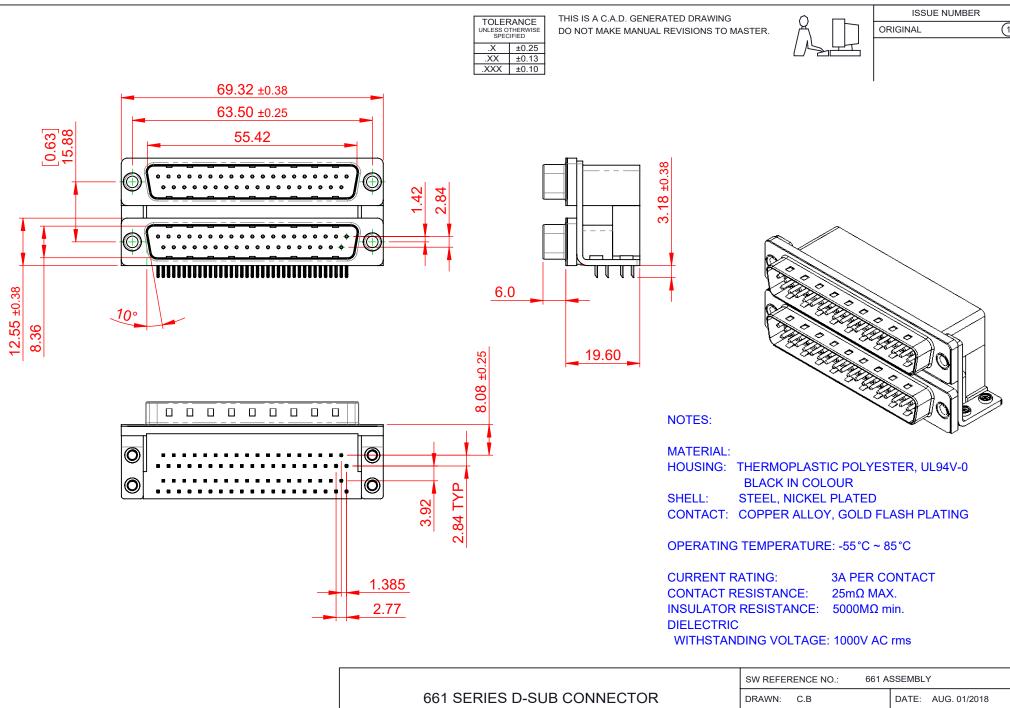

| SW REFERENCE NO.: 661 ASSEMBLY  |                    |  |
|---------------------------------|--------------------|--|
| DRAWN: C.B                      | DATE: AUG. 01/2018 |  |
| CHECKED:                        | DATE:              |  |
| SCALE: 1:1                      | SHEET 1 OF 1       |  |
| DRAWING NUMBER: 661-037-264-054 |                    |  |

| SCALE: 1:1              | SHEET 1 OF 1       |
|-------------------------|--------------------|
| CHECKED:                | DATE:              |
| DRAWN: C.B              | DATE: AUG. 01/2018 |
| SW REFERENCE NO.: 661 A | SSEMBLY            |
|                         |                    |

DRAWING NUMBER: PART NUMBER:

001-037-204-054 661-037-264-054