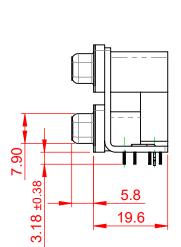

OPERATING TEMPERATURE: -55°C ~ 85°C

|    |                                      |                                                                                                                                                                                                                | SW REFERENCE NO.: 662 ASSEMBLY  |                  |       |
|----|--------------------------------------|----------------------------------------------------------------------------------------------------------------------------------------------------------------------------------------------------------------|---------------------------------|------------------|-------|
|    | 662 SERIES D-SUB CONNECTOR           |                                                                                                                                                                                                                | DRAWN: C.B                      | DATE: AUG. 01/20 | )18   |
|    |                                      |                                                                                                                                                                                                                | CHECKED:                        | DATE:            |       |
|    | EDAC INC                             | THESE DRAWINGS AND SPECIFICATIONS<br>ARE THE PROPERTY OF EDAC INC.,AND<br>SHALL NOT BE REPRODUCED,OR COPIED<br>OR USED AS THE BASIS FOR THE<br>MANUFACTURE OR SALE OF APPARATUS<br>WITHOUT WRITTEN PERMISSION. | SCALE: (IN C.A.D. 1:1)          | SHEET 1 OF       | 1     |
| CA | TORONTO, ONTARIO<br>CANADA           |                                                                                                                                                                                                                | DRAWING NUMBER: 662-015-664-042 |                  | ISSUE |
|    | YOUR CONNECTION TO QUALITY & SERVICE |                                                                                                                                                                                                                | PART NUMBER: 662-015-0          | 664-042          | 1     |