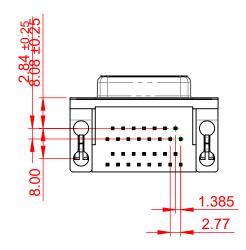

OPERATING TEMPERATURE: -55°C ~ 85°C

|    |                                      |                                                                                                                                                                                                                | SW REFERENCE NO.: 662 ASSEMBLY  |                  |       |
|----|--------------------------------------|----------------------------------------------------------------------------------------------------------------------------------------------------------------------------------------------------------------|---------------------------------|------------------|-------|
|    | 662 SERIES D-SUB CONNECTOR           |                                                                                                                                                                                                                | DRAWN: C.B                      | DATE: AUG. 01/20 | )18   |
|    |                                      |                                                                                                                                                                                                                | CHECKED:                        | DATE:            |       |
|    | EDAC INC                             | THESE DRAWINGS AND SPECIFICATIONS<br>ARE THE PROPERTY OF EDAC INC.,AND<br>SHALL NOT BE REPRODUCED,OR COPIED<br>OR USED AS THE BASIS FOR THE<br>MANUFACTURE OR SALE OF APPARATUS<br>WITHOUT WRITTEN PERMISSION. | SCALE: (IN C.A.D. 1:1)          | SHEET 1 OF       | 1     |
| CA | TORONTO, ONTARIO<br>CANADA           |                                                                                                                                                                                                                | DRAWING NUMBER: 662-015-664-042 |                  | ISSUE |
|    | YOUR CONNECTION TO QUALITY & SERVICE |                                                                                                                                                                                                                | PART NUMBER: 662-015-0          | 664-042          | 1     |