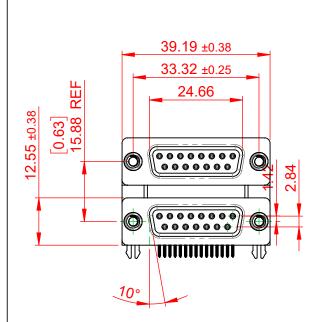

OPERATING TEMPERATURE: -55°C ~ 85°C

|    |                                      |                                                                                                                                                                                                                | SW REFERENCE NO.: 662 ASSEMBLY  |                  |       |
|----|--------------------------------------|----------------------------------------------------------------------------------------------------------------------------------------------------------------------------------------------------------------|---------------------------------|------------------|-------|
|    | 662 SERIES D-SUB CONNECTOR           |                                                                                                                                                                                                                | DRAWN: C.B                      | DATE: AUG. 01/20 | )18   |
|    |                                      |                                                                                                                                                                                                                | CHECKED:                        | DATE:            |       |
|    | EDAC INC                             | THESE DRAWINGS AND SPECIFICATIONS<br>ARE THE PROPERTY OF EDAC INC.,AND<br>SHALL NOT BE REPRODUCED,OR COPIED<br>OR USED AS THE BASIS FOR THE<br>MANUFACTURE OR SALE OF APPARATUS<br>WITHOUT WRITTEN PERMISSION. | SCALE: (IN C.A.D. 1:1)          | SHEET 1 OF       | 1     |
| CA | TORONTO, ONTARIO<br>CANADA           |                                                                                                                                                                                                                | DRAWING NUMBER: 662-015-664-042 |                  | ISSUE |
|    | YOUR CONNECTION TO QUALITY & SERVICE |                                                                                                                                                                                                                | PART NUMBER: 662-015-0          | 664-042          | 1     |