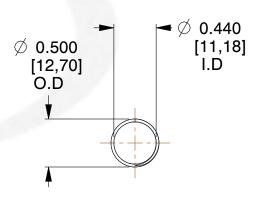

## **NOTES:**

1. Material: Stainless Steel 2. Finish: Glod Irridite

3. Ends: Closed and Ground

4. Total Coils: 10.000

5. Sugg. Max. Deflection: 2.300 (in) 6. Sugg. Max. Load: 2.300 (lbs)

7. All Drawing Dimensions are in Inches [mm]

SCALE

1.000

11772

COMPONENT

**COMPRESSION SPRINGS** 

UNIT INCH [mm] SHEET

1 of 1

**SPRINGS**