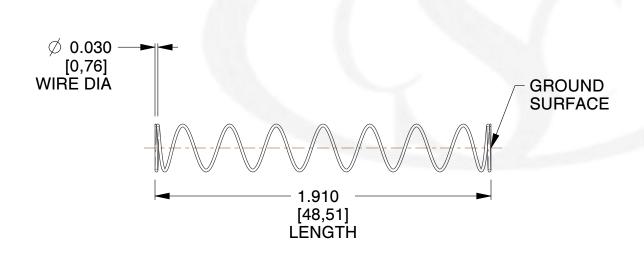

## **NOTES:**

1. Material: Stainless Steel 2. Finish: Glod Irridite

3. Ends: Closed and Ground

4. Total Coils: 10.000

5. Sugg. Max. Deflection: 2.300 (in) 6. Sugg. Max. Load: 2.300 (lbs)

7. All Drawing Dimensions are in Inches [mm]

SCALE

1.000

11772

COMPONENT

**COMPRESSION SPRINGS** 

UNIT INCH [mm] SHEET

1 of 1

**SPRINGS**