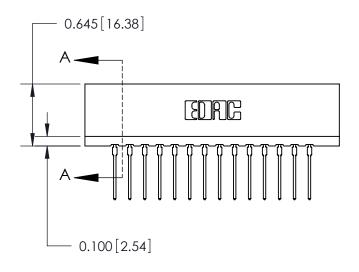

THIS IS A C.A.D. GENERATED DRAWING DO NOT MAKE MANUAL REVISIONS TO MASTER.

ORIGINAL

Contact Information
545-Wire Wrap, High Point - Tail LG.=.560(14.22)
.156" (3.96mm) Contact Spacing x .200" (5.08mm) Row Spacing