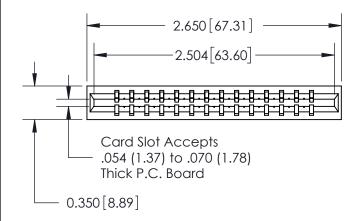

THIS IS A C.A.D. GENERATED DRAWING DO NOT MAKE MANUAL REVISIONS TO MASTER.

ORIGINAL

Contact Information
545-Wire Wrap, High Point - Tail LG.=.560(14.22)
.156" (3.96mm) Contact Spacing x .200" (5.08mm) Row Spacing