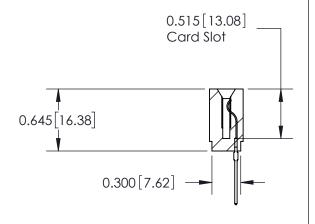

THIS IS A C.A.D. GENERATED DRAWING DO NOT MAKE MANUAL REVISIONS TO MASTER.

ORIGINAL

Contact Information
545-Wire Wrap, High Point - Tail LG.=.560(14.22)
.156" (3.96mm) Contact Spacing x .200" (5.08mm) Row Spacing