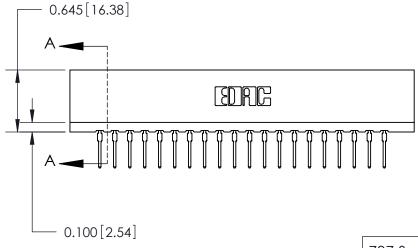

THIS IS A C.A.D. GENERATED DRAWING DO NOT MAKE MANUAL REVISIONS TO MASTER.

ISSUE NUMBER

ORIGINAL

Contact Information
522-P.C. Tail, Regular Point - Tail LG.=.375(9.53)
.156" (3.96mm) Contact Spacing x .200" (5.08mm) Row Spacing

ACAD REFERENCE NO.

737-ENG MASTER

737 Series Ultra-Mate Card Edge Connector - Press Fit

Part Number: 737-020-522-106

YOUR CONNECTION TO QUALITY & SERVICE

**EDAC INC** TORONTO, ONTARIO CANADA

THESE DRAWINGS AND SPECIFICATIONS ARE THE PROPERTY OF EDAC INC., AND SHALL NOT BE REPRODUCED, OR COPIED OR USED AS THE BASIS FOR THE MANUFACTURE OR SALE OF APPARATUS WITHOUT WRITTEN PERMISSION.