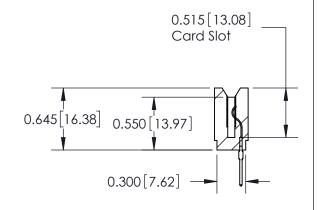

THIS IS A C.A.D. GENERATED DRAWING DO NOT MAKE MANUAL REVISIONS TO MASTER.

ISSUE NUMBER

ORIGINAL

Contact Information
522-P.C. Tail, Regular Point - Tail LG.=.375(9.53)
.156" (3.96mm) Contact Spacing x .200" (5.08mm) Row Spacing

ACAD REFERENCE NO.

737-ENG MASTER

737 Series Ultra-Mate Card Edge Connector - Press Fit

Part Number: 737-020-522-106

YOUR CONNECTION TO QUALITY & SERVICE

**EDAC INC** TORONTO, ONTARIO CANADA

THESE DRAWINGS AND SPECIFICATIONS ARE THE PROPERTY OF EDAC INC., AND SHALL NOT BE REPRODUCED, OR COPIED OR USED AS THE BASIS FOR THE MANUFACTURE OR SALE OF APPARATUS WITHOUT WRITTEN PERMISSION.