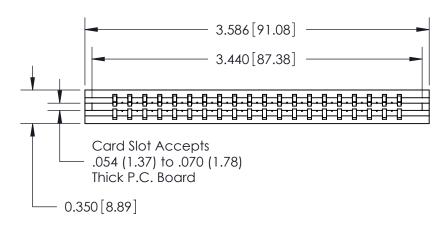

THIS IS A C.A.D. GENERATED DRAWING DO NOT MAKE MANUAL REVISIONS TO MASTER.

ISSUE NUMBER

ORIGINAL

Contact Information
522-P.C. Tail, Regular Point - Tail LG.=.375(9.53)
.156" (3.96mm) Contact Spacing x .200" (5.08mm) Row Spacing

ACAD REFERENCE NO.

737-ENG MASTER

737 Series Ultra-Mate Card Edge Connector - Press Fit

Part Number: 737-020-522-106

YOUR CONNECTION TO QUALITY & SERVICE

**EDAC INC** TORONTO, ONTARIO CANADA

THESE DRAWINGS AND SPECIFICATIONS ARE THE PROPERTY OF EDAC INC., AND SHALL NOT BE REPRODUCED, OR COPIED OR USED AS THE BASIS FOR THE MANUFACTURE OR SALE OF APPARATUS WITHOUT WRITTEN PERMISSION.