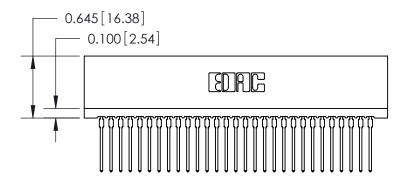

THIS IS A C.A.D. GENERATED DRAWING DO NOT MAKE MANUAL REVISIONS TO MASTER.

ISSUE NUMBER

ORIGINAL

Contact Information
545-Wire Wrap, High Point - Tail LG.=.560(14.22)
.100" (2.54mm) Contact Spacing x .200" (5.08mm) Row Spacing