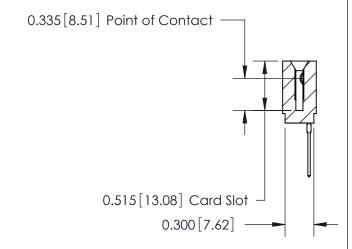

THIS IS A C.A.D. GENERATED DRAWING DO NOT MAKE MANUAL REVISIONS TO MASTER.

ISSUE NUMBER

ORIGINAL

Contact Information
545-Wire Wrap, High Point - Tail LG.=.560(14.22)
.100" (2.54mm) Contact Spacing x .200" (5.08mm) Row Spacing