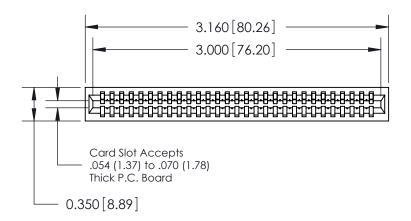

THIS IS A C.A.D. GENERATED DRAWING DO NOT MAKE MANUAL REVISIONS TO MASTER.

ISSUE NUMBER

ORIGINAL

Contact Information
545-Wire Wrap, High Point - Tail LG.=.560(14.22)
.100" (2.54mm) Contact Spacing x .200" (5.08mm) Row Spacing