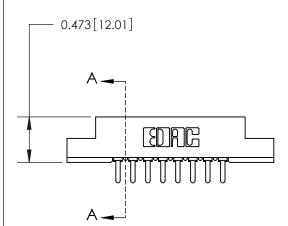

## **Contact Detail**

PC Tail .046x.014(1.17x0.36) - Tail LG=.213(5.41)

.156 [3.96] Contact Spacing x .200 [5.08] Row Spacing

**See Accompanying Page for:** 

**Contact Bend Details** 

**SECTION A-A** 

.175 [4.45] Point of Contact (Measured from bottom of Card Slot) Card Slot Accepts .054 [1.37] to .070 [1.78] Thick P.C. Board