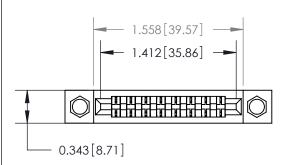

## **Mounting Option**

.156 (3.96) Dia. Mounting Holes

## **Contact Detail**

PC Tail .046x.014(1.17x0.36) - Tail LG=.213(5.41)

.156 [3.96] Contact Spacing x .200 [5.08] Row Spacing





**See Accompanying Page for:** 

**Contact Bend Details** 



**SECTION A-A** 

.175 [4.45] Point of Contact (Measured from bottom of Card Slot) Card Slot Accepts .054 [1.37] to .070 [1.78] Thick P.C. Board

| 807/857 Series High Temp Card Edge Connector |
|----------------------------------------------|
| Part Number: 807-008-421-104                 |

YOUR CONNECTION TO QUALITY & SERVICE

| ACAD REFERENCE NO | 807 ENG MASTER   |
|-------------------|------------------|
| DRAWN: J.LEE      | DATE: AUG. 11/09 |
| CHECKED:          | DATE:            |
| SCALE: NTS        | SHEET 1 OF 2     |
| DRAWING NUMBER    | ISSUE            |

807 Assembly