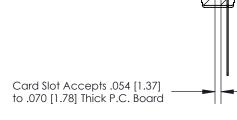

**See Accompanying Page for:** 

**Contact Bend Details** 

807/857 Series High Temp Card Edge Connector Part Number: 807-013-445-108

YOUR CONNECTION TO QUALITY & SERVICE

| ACAD REFERENCE NO. 807 ENG MASTER |                  |
|-----------------------------------|------------------|
| DRAWN: J.LEE                      | DATE: AUG. 11/09 |
| CHECKED:                          | DATE:            |
| SCALE: NTS                        | SHEET 1 OF 2     |
| DRAWING NUMBER                    | ISSUE            |
| 807 Assembly                      | 1                |