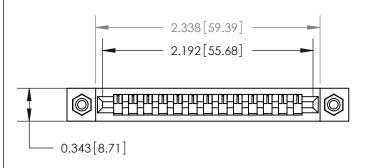

**See Accompanying Page for:** 

**Contact Bend Details** 

807/857 Series High Temp Card Edge Connector Part Number: 807-013-445-108

YOUR CONNECTION TO QUALITY & SERVICE

| ACAD REFERENCE NO. 807 ENG MASTER |                  |
|-----------------------------------|------------------|
| DRAWN: J.LEE                      | DATE: AUG. 11/09 |
| CHECKED:                          | DATE:            |
| SCALE: NTS                        | SHEET 1 OF 2     |
| DRAWING NUMBER                    | ISSUE            |
| 807 Assembly                      | 1                |