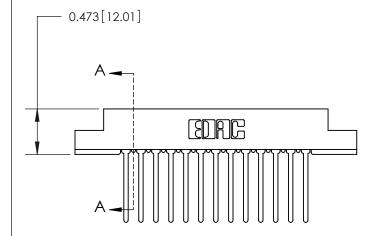

## **Contact Detail**

Wire Wrap .046x.013(1.17x0.33) - Tail LG=.708(17.98) .156 [3.96] Contact Spacing x .200 [5.08] Row Spacing

**SECTION A-A** 

.095 [2.41] Point of Contact (Measured from bottom of Card Slot)

**See Accompanying Page for:** 

**Contact Bend Details** 

807/857 Series High Temp Card Edge Connector Part Number: 807-013-445-108

YOUR CONNECTION TO QUALITY & SERVICE

| ACAD REFERENCE NO. 807 ENG MASTER |                  |
|-----------------------------------|------------------|
| DRAWN: J.LEE                      | DATE: AUG. 11/09 |
| CHECKED:                          | DATE:            |
| SCALE: NTS                        | SHEET 1 OF 2     |
| DRAWING NUMBER                    | ISSUE            |
| 807 Assembly                      | 1                |