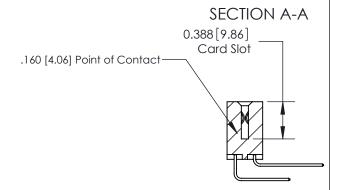

## **Contact Detail**

559-90 Degree Bend (Code 541 Contacts)

.156 [3.96] Contact Spacing x .200 [5.08] Row Spacing