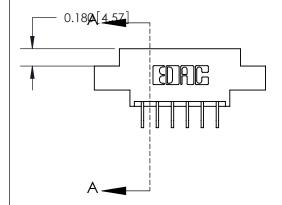

## **Mounting Option**

04-.156 (3.96) Dia. Mounting Holes

## **Contact Detail**

559-90 Degree Bend (Code 541 Contacts)

.156 [3.96] Contact Spacing x .200 [5.08] Row Spacing





## **See Accompanying Page for:**

- **Bend Detail**
- **Mounting Options**

THIS IS A C.A.D. GENERATED DRAWING DO NOT MAKE MANUAL REVISIONS TO MASTER.



ISSUE NUMBER ORIGINAL



833 Series High Temp Card Edge Connector Part Number: 833-012-559-804



**EDAC INC** TORONTO, ONTARIO CANADA

THESE DRAWINGS AND SPECIFICATIONS ARE THE PROPERTY OF EDAC INC.,AND SHALL NOT BE REPRODUCED, OR COPIED OR USED AS THE BASIS FOR THE MANUFACTURE OR SALE OF APPARATUS WITHOUT WRITTEN PERMISSION.

| ACAD REFERENCE NO. | 833 ENG MASTER   |  |  |
|--------------------|------------------|--|--|
| DRAWN: J.LEE       | DATE: OCT. 14/09 |  |  |
| CHECKED:           | DATE:            |  |  |
| SCALE: NTS         | SHEET 1 OF 3     |  |  |
| DRAWING NUMBER     | ISSUE            |  |  |
| 833 Assembly       | 1