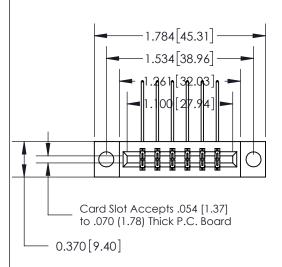

## **See Accompanying Page for:**

- **Bend Detail**
- **Mounting Options**

THIS IS A C.A.D. GENERATED DRAWING DO NOT MAKE MANUAL REVISIONS TO MASTER.

ISSUE NUMBER ORIGINAL

833 Series High Temp Card Edge Connector Part Number: 833-012-559-804