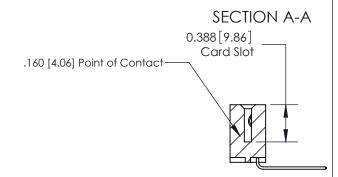

## **Contact Detail**

559-90 Degree Bend (Code 541 Contacts)

.156 [3.96] Contact Spacing x .200 [5.08] Row Spacing

THIS IS A C.A.D. GENERATED DRAWING DO NOT MAKE MANUAL REVISIONS TO MASTER.

ORIGINAL

833 Series High Temp Card Edge Connector Part Number: 833-015-559-104