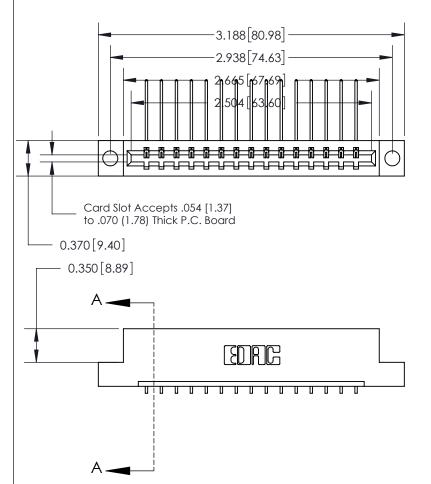

## **Contact Detail**

559-90 Degree Bend (Code 541 Contacts)

.156 [3.96] Contact Spacing x .200 [5.08] Row Spacing

THIS IS A C.A.D. GENERATED DRAWING DO NOT MAKE MANUAL REVISIONS TO MASTER.

ORIGINAL

833 Series High Temp Card Edge Connector Part Number: 833-015-559-104