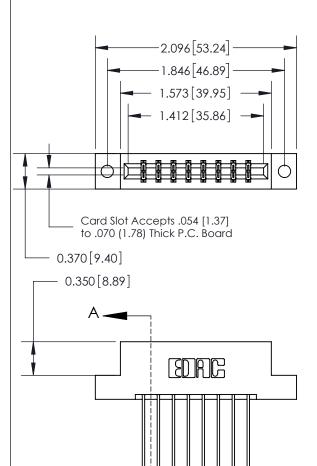

THIS IS A C.A.D. GENERATED DRAWING DO NOT MAKE MANUAL REVISIONS TO MASTER.

ISSUE NUMBER ORIGINAL

833 Series High Temp Card Edge Connector Part Number: 833-016-541-202

**EDAC INC** TORONTO, ONTARIO CANADA