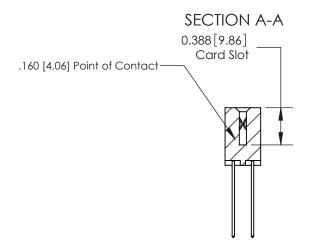

THIS IS A C.A.D. GENERATED DRAWING DO NOT MAKE MANUAL REVISIONS TO MASTER.

ISSUE NUMBER ORIGINAL

833 Series High Temp Card Edge Connector Part Number: 833-016-541-202

**EDAC INC** TORONTO, ONTARIO CANADA