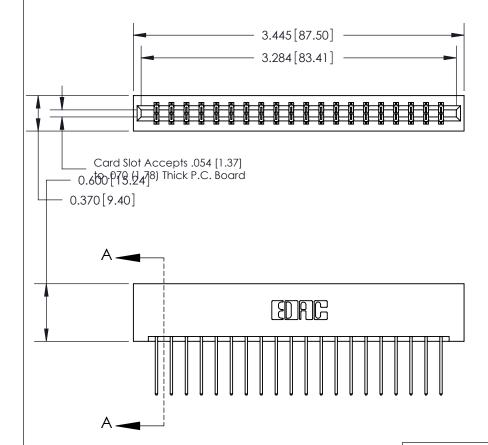

## **Contact Detail**

540-Wire Wrap .025 Sq.(0.64 Sq.) - Tail LG=.560(14.22)

.156 [3.96] Contact Spacing x .200 [5.08] Row Spacing

THIS IS A C.A.D. GENERATED DRAWING DO NOT MAKE MANUAL REVISIONS TO MASTER.

ISSUE NUMBER ORIGINAL

SECTION A-A 0.388 [9.86] Card Slot .160 [4.06] Point of Contact-

## **See Accompanying Page for:**

- **Bend Detail**
- **Mounting Options**

833 Series High Temp Card Edge Connector Part Number: 833-040-540-201

YOUR CONNECTION TO QUALITY & SERVICE

**EDAC INC** TORONTO, ONTARIO CANADA