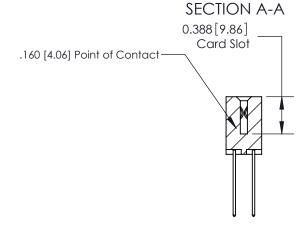

## **Contact Detail**

542-Wire Wrap .025 Sq.(0.64 Sq.) - Tail LG=.645(16.38)

.156 [3.96] Contact Spacing x .200 [5.08] Row Spacing

THIS IS A C.A.D. GENERATED DRAWING DO NOT MAKE MANUAL REVISIONS TO MASTER.

ISSUE NUMBER ORIGINAL

833 Series High Temp Card Edge Connector Part Number: 833-040-542-208

**EDAC INC** TORONTO, ONTARIO CANADA

THESE DRAWINGS AND SPECIFICATIONS ARE THE PROPERTY OF EDAC INC.,AND SHALL NOT BE REPRODUCED, OR COPIED OR USED AS THE BASIS FOR THE MANUFACTURE OR SALE OF APPARATUS WITHOUT WRITTEN PERMISSION.