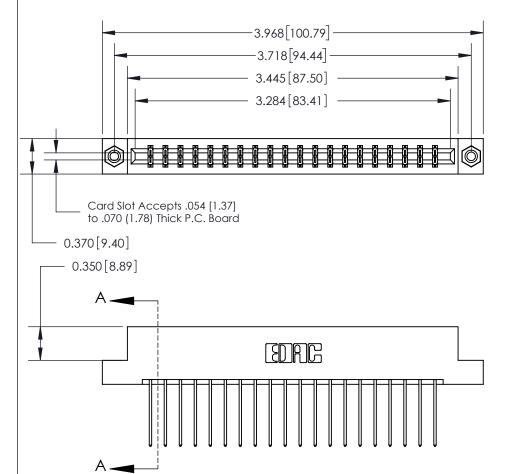

## **Contact Detail**

542-Wire Wrap .025 Sq.(0.64 Sq.) - Tail LG=.645(16.38)

.156 [3.96] Contact Spacing x .200 [5.08] Row Spacing

THIS IS A C.A.D. GENERATED DRAWING DO NOT MAKE MANUAL REVISIONS TO MASTER.

ISSUE NUMBER ORIGINAL

833 Series High Temp Card Edge Connector Part Number: 833-040-542-208

**EDAC INC** TORONTO, ONTARIO CANADA

THESE DRAWINGS AND SPECIFICATIONS ARE THE PROPERTY OF EDAC INC.,AND SHALL NOT BE REPRODUCED, OR COPIED OR USED AS THE BASIS FOR THE MANUFACTURE OR SALE OF APPARATUS WITHOUT WRITTEN PERMISSION.