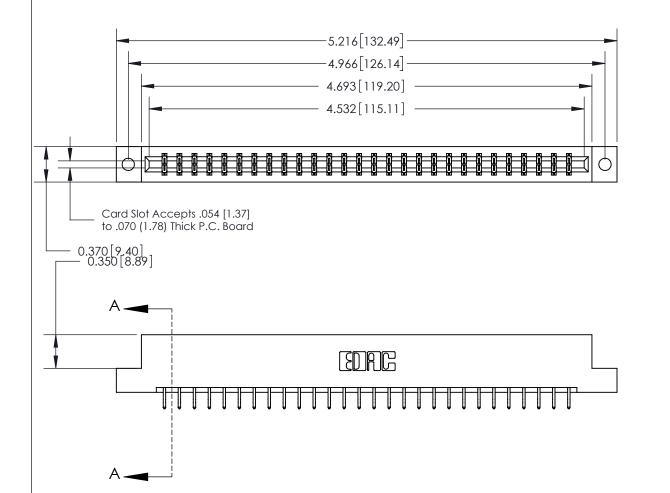

## **See Accompanying Page for:**

- **Bend Detail**
- **Mounting Options**

833 Series High Temp Card Edge Connector Part Number: 833-056-556-202

**EDAC INC** TORONTO, ONTARIO CANADA

THESE DRAWINGS AND SPECIFICATIONS ARE THE PROPERTY OF EDAC INC.,AND SHALL NOT BE REPRODUCED, OR COPIED OR USED AS THE BASIS FOR THE MANUFACTURE OR SALE OF APPARATUS WITHOUT WRITTEN PERMISSION.

| ACAD REFERENCE NO. | 833 ENG MASTER   |  |  |
|--------------------|------------------|--|--|
| DRAWN: J.LEE       | DATE: OCT. 14/09 |  |  |
| CHECKED:           | DATE:            |  |  |
| SCALE: NTS         | SHEET 1 OF 3     |  |  |
| DRAWING NUMBER     | ISSUE            |  |  |
| 833 Assembly       | 1                |  |  |