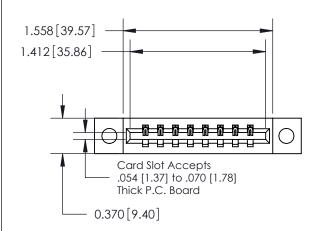

## **Contact Detail**

524-P.C. Tail .018 Sq.(0.46 Sq.) - Tail LG=.175(4.45) .156 [3.96] Contact Spacing x .200 [5.08] Row Spacing

**See Accompanying Page for:** 

**Contact Bend Details** 

THIS IS A C.A.D. GENERATED DRAWING DO NOT MAKE MANUAL REVISIONS TO MASTER.