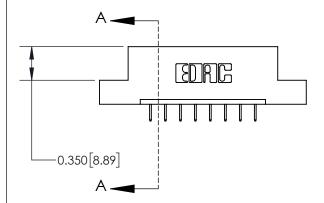

**Mounting Option** 

04-.156 (3.96) Dia. Mounting Holes

## **Contact Detail**

524-P.C. Tail .018 Sq.(0.46 Sq.) - Tail LG=.175(4.45) .156 [3.96] Contact Spacing x .200 [5.08] Row Spacing





**See Accompanying Page for:** 

**Contact Bend Details** 

THIS IS A C.A.D. GENERATED DRAWING DO NOT MAKE MANUAL REVISIONS TO MASTER.



ISSUE NUMBER

1

ORIGINAL



| 837/887 Series High Temp Card Edge Connector |
|----------------------------------------------|
| Part Number: 837-008-524-104                 |

YOUR CONNECTION TO QUALITY & SERVICE

**EDAC INC** TORONTO, ONTARIO CANADA

THESE DRAWINGS AND SPECIFICATIONS ARE THE PROPERTY OF EDAC INC.,AND SHALL NOT BE REPRODUCED, OR COPIED OR USED AS THE BASIS FOR THE MANUFACTURE OR SALE OF APPARATUS WITHOUT WRITTEN PERMISSION.

| ACAD REFERENCE NO. 837 ENG MA |                  |  |  |
|-------------------------------|------------------|--|--|
| DRAWN: J.LEE                  | DATE: OCT. 06/09 |  |  |
| CHECKED:                      | DA