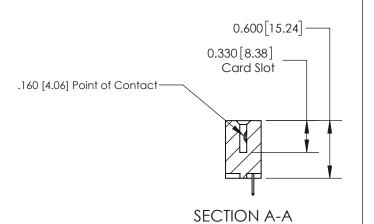

## **Contact Detail**

524-P.C. Tail .018 Sq.(0.46 Sq.) - Tail LG=.175(4.45) .156 [3.96] Contact Spacing x .200 [5.08] Row Spacing

**See Accompanying Page for:** 

**Contact Bend Details** 

THIS IS A C.A.D. GENERATED DRAWING DO NOT MAKE MANUAL REVISIONS TO MASTER.