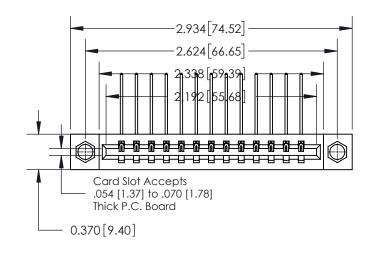

837/887 Series High Temp Card Edge Connector Part Number: 837-013-559-607

YOUR CONNECTION TO QUALITY & SERVICE

**EDAC INC** TORONTO, ONTARIO CANADA

THESE DRAWINGS AND SPECIFICATIONS ARE THE PROPERTY OF EDAC INC.,AND SHALL NOT BE REPRODUCED, OR COPIED OR USED AS THE BASIS FOR THE MANUFACTURE OR SALE OF APPARATUS WITHOUT WRITTEN PERMISSION.