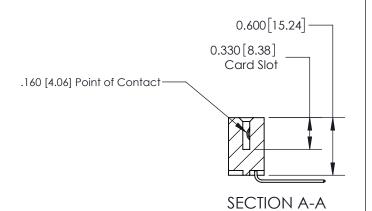

## **Contact Detail**

559-90 Degree Bend (Code 541 Contacts)

.156 [3.96] Contact Spacing x .200 [5.08] Row Spacing

THIS IS A C.A.D. GENERATED DRAWING DO NOT MAKE MANUAL REVISIONS TO MASTER.

ISSUE NUMBER ORIGINAL